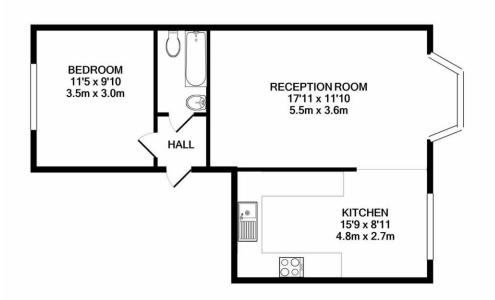

### TOTAL APPROX. FLOOR AREA 473 SQ.FT. (43.9 SQ.M.)

Whilst every attempt has been made to ensure the accuracy of the floor plan contained here, measurements of doors, windows, rooms and any other items are approximate and no responsibility is taken for any error, omission, or mis-statement. This plan is for illustrative purposes only and should be used as such by any prospective purchaser. The services, systems and appliances shown have not been tested and no guarantee as to their operability or efficiency can be given