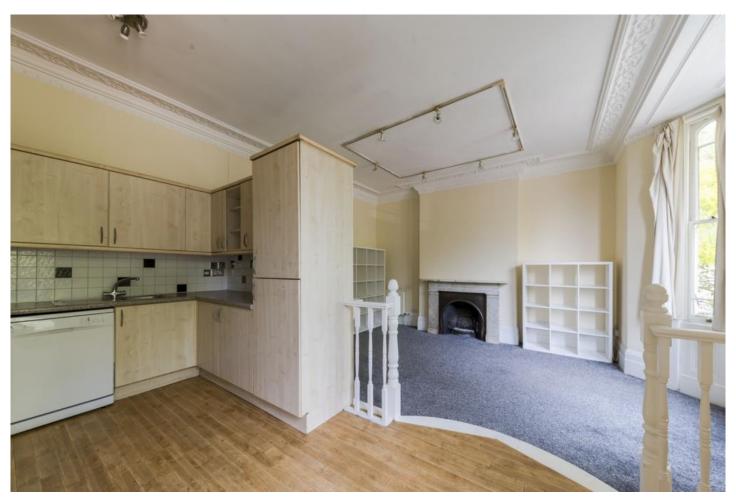

# Rosslyn Hill, Hampstead London, NW3

\*SUPERB LOCATION\* LARGE ONE BED plus SEPARATE UTILITY/ STORAGE ROOM\* One double bedroom apartment located on the first floor of this impressive Victorian conversion in the heart of Hampstead Village. The property features a bright reception with high ceilings, bay window and fireplace. Separate, recessesd, fully fitted kitchen with eating area and all appliances. Good size, separate utility room for laundry and/or storage room. IDEALLY LOCATED on this leafy high street, in amongst all the cafes and boutique shops of Hampstead Village, only minutes walk to Hampstead and Belsize Park tube stations and mins. walk to Hampstead Heath. AVAILABLE NOW!