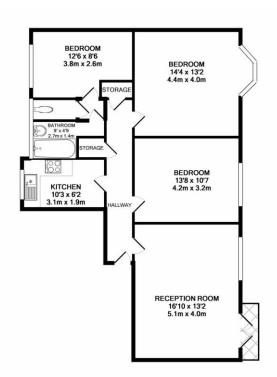

## TOTAL APPROX. FLOOR AREA 897 SQ.FT. (83.4 SQ.M.)

TOTAL APPROX. FLUUR AIKE ABY JOLIT I, (D.3.9 bull.ml.)
Whilst every attempt has been made to ensure the accuracy of the floor plan contained here, measurements of doors, windows, rooms and any other items are approximate and no responsibility is taken for any error, omission, or mis-attakement. This plan is for illustrative purposes only and should be used as such by any prospective purchaser. The services, systems and appliances shown have not been tested and no guarantee as to their operability or efficiency can be given Made with Metropix @2019