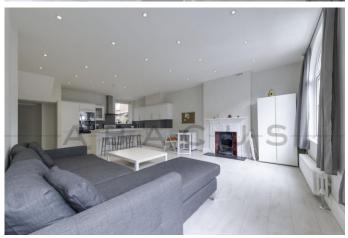

## Finchley Road, Childs Hill London, NW11

A newly refurbished three bedroom flat finished to an excellent standard. The property is located on the first floor of a period conversion and has a huge bright reception room with an open plan modern kitchen with all appliances, three good size double bedrooms and two bathrooms (one being en suite). Further benefits include wooden floors and access to communal gardens. Located conveniently for all local transport to Golders Green, Finchley Road and the West End.