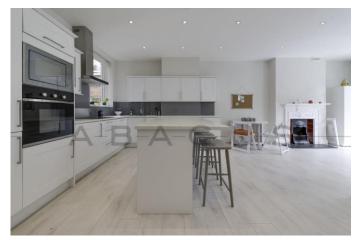

## Finchley Road, Childs Hill London, NW11

A newly refurbished three bedroom flat finished to an excellent standard. The property is located on the first floor of a period conversion and has a huge bright reception room with an open plan modern kitchen with all appliances, three good size double bedrooms and two bathrooms (one being en suite). Further benefits include wooden floors and access to communal gardens. Located conveniently for all local transport to Golders Green, Finchley Road and the West End.