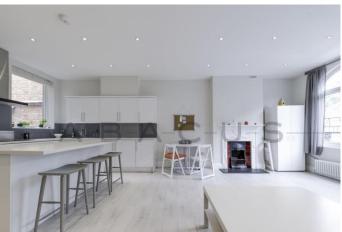

## Finchley Road, Childs Hill London, NW11

A newly refurbished three bedroom flat finished to an excellent standard. The property is located on the first floor of a period conversion and has a huge bright reception room with an open plan modern kitchen with all appliances, three good size double bedrooms and two bathrooms (one being en suite). Further benefits include wooden floors and access to communal gardens. Located conveniently for all local transport to Golders Green, Finchley Road and the West End.