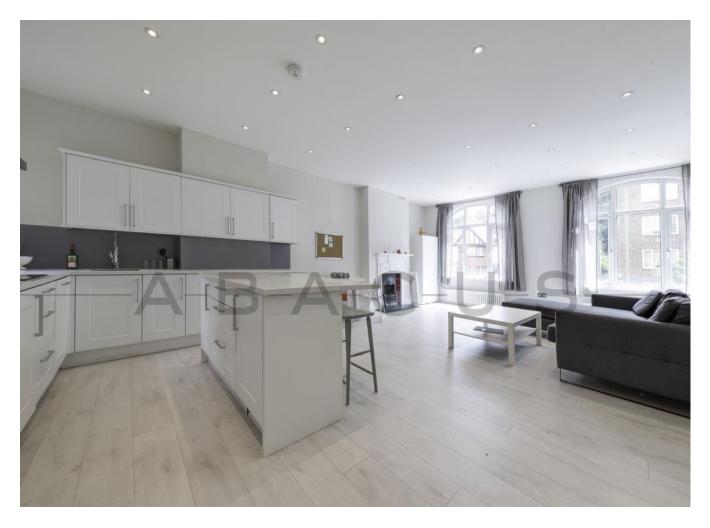

## Finchley Road, Childs Hill London, NW11

A newly refurbished three bedroom flat finished to an excellent standard. The property is located on the first floor of a period conversion and has a huge bright reception room with an open plan modern kitchen with all appliances, three good size double bedrooms and two bathrooms (one being en suite). Further benefits include wooden floors and access to communal gardens. Located conveniently for all local transport to Golders Green, Finchley Road and the West End.