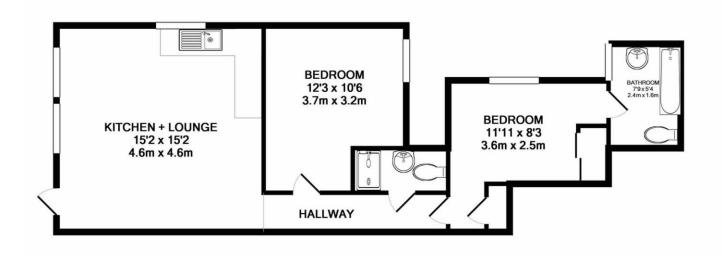

## TOTAL APPROX. FLOOR AREA 540 SQ.FT. (50.2 SQ.M.)

Whilst every attempt has been made to ensure the accuracy of the floor plan contained here, measurements of doors, windows, rooms and any other items are approximate and no responsibility is taken for any error, omission, or mis-statement. This plan is for illustrative purposes only and should be used as such by any prospective purchaser. The services, systems and appliances shown have not been tested and no guarantee as to their operability or efficiency can be given Made with Metropix ©2019