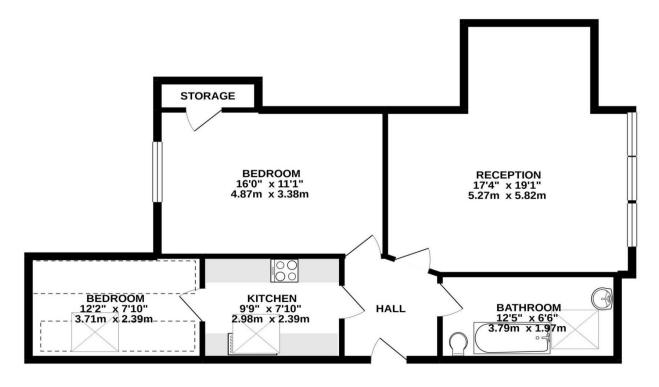

## TOP FLOOR 748 sq.ft. (69.5 sq.m.) approx.

TOTAL FLOOR AREA : 748sq.ft. (69.5 sq.m.) approx. Whilst every attempt has been made to ensure the accuracy of the floorplan contained here, measurements of doors, windows, rooms and any other tems are approximate and no reponsibility is taken for any error, omission or mis-statement. This plan is for illustrative purpose only and should be used as such by any prospective purchaser. The services, systems and appliances shown have not been tested and no guarantee as to their operability or efficiency can be given. Made with Metrops: @2020