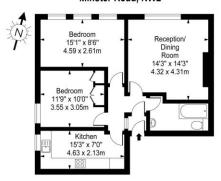

## Minster Road, NW2

Second Floor

Approx Gross Internal Area 708 Sq Ft - 65.78 Sq M

For Illustration Purposes Only - Not To Scale Floor Plan by www.nogaphotostudio.com Ref. No.34133

This floor plan should be used as a general outline for guidance only. Any intending purchaser or lessee should satisfy themselves by inspection, searches, enquiries and full survey as to the corrections of each statement. Any areas, measurements or distances quoted are approximate and should not be used to vote a property or be the basis of any sale or let.