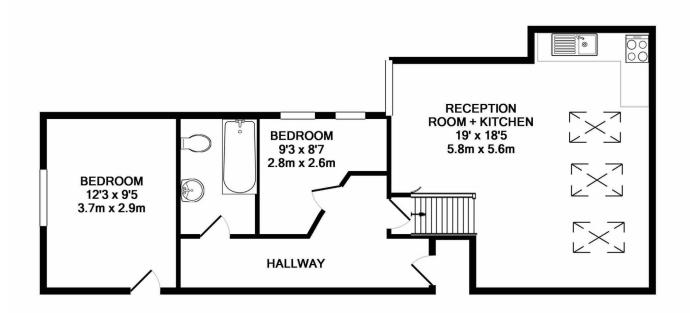

## TOTAL APPROX. FLOOR AREA 649 SQ.FT. (60.3 SQ.M.)

Whilst every attempt has been made to ensure the accuracy of the floor plan contained here, measurements of doors, windows, rooms and any other items are approximate and no responsibility is taken for any error, omission, or mis-statement. This plan is for illustrative purposes only and should be used as such by any prospective purchaser. The services, systems and appliances shown have not been tested and no guarantee as to their operability or efficiency can be given

Made with Metropix ©2018