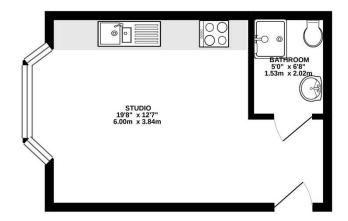

#### GROUND FLOOR 239 sq.ft. (22.2 sq.m.) approx.

TOTAL FLOOR AREA: 239sq.ft. (22.2 sq.m.) approx.
Whitst every attempt has deen make to ensure the accuracy of the foreign consisted here, measurement
of doors, redown, receive and any offer there are approximate and not responsible to its fairn first any enprespective parchase. The services, systems and appliances shown have not been tolded and no guarant
as to their depositionly of reflecting can be given.