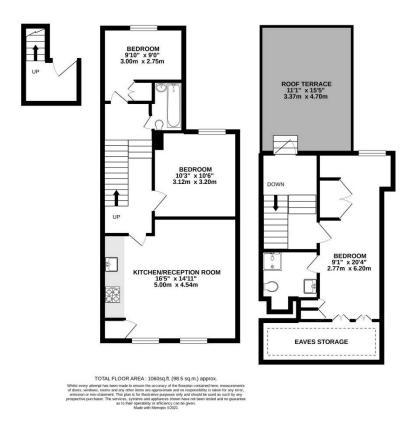

## Portnall Road, London, W9

A superb Victorian period conversion with three bedrooms, private roof terrace and two bathrooms. This duplex property offers exceptional accommodation after an extensive refurbishment with attention to every detail. Internal floor area spans 1060 sq.ft and comprises an en-suite to the master bedroom, open plan reception with well-appointed kitchen and ample storage. Situated close to both Queens Park and Maida Vale offering an eclectic range of eateries and transport links.

£775,000 Leasehold

303 WEST END LANE • WEST HAMPSTEAD • LONDON NW6 IRD
T: 020 7431 3777 • E: WESTHAMPSTEAD@ABACUSESTATES.COM • W: ABACUSESTATES.COM

FIRST FLOOR 2ND FLOOR 2ND FLOOR 47 sq.ft. (4.4 sq.m.) approx. 538 sq.ft. (6.00 sq.m.) approx. 538 sq.ft. (6.00 sq.m.) approx.