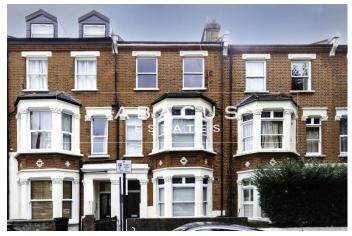

## Portnall Road, London, W9

A superb Victorian period conversion with three bedrooms, private roof terrace and two bathrooms. This duplex property offers exceptional accommodation after an extensive refurbishment with attention to every detail. Internal floor area spans 1060 sq.ft and comprises an en-suite to the master bedroom, open plan reception with well-appointed kitchen and ample storage. Situated close to both Queens Park and Maida Vale offering an eclectic range of eateries and transport links.