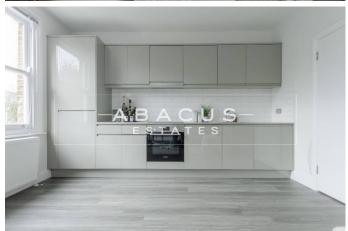

## Portnall Road, London, W9

A superb Victorian period conversion with three bedrooms, private roof terrace and two bathrooms. This duplex property offers exceptional accommodation after an extensive refurbishment with attention to every detail. Internal floor area spans 1060 sq.ft and comprises an en-suite to the master bedroom, open plan reception with well-appointed kitchen and ample storage. Situated close to both Queens Park and Maida Vale offering an eclectic range of eateries and transport links.