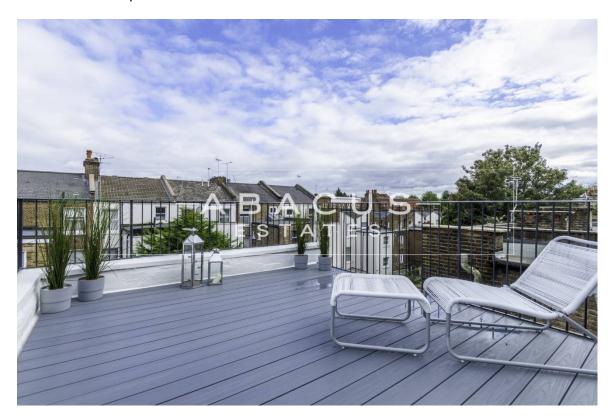

## Portnall Road, London, W9

A superb Victorian period conversion with three bedrooms, private roof terrace and two bathrooms. This duplex property offers exceptional accommodation after an extensive refurbishment with attention to every detail. Internal floor area spans 1060 sq.ft and comprises an en-suite to the master bedroom, open plan reception with well-appointed kitchen and ample storage. Situated close to both Queens Park and Maida Vale offering an eclectic range of eateries and transport links.