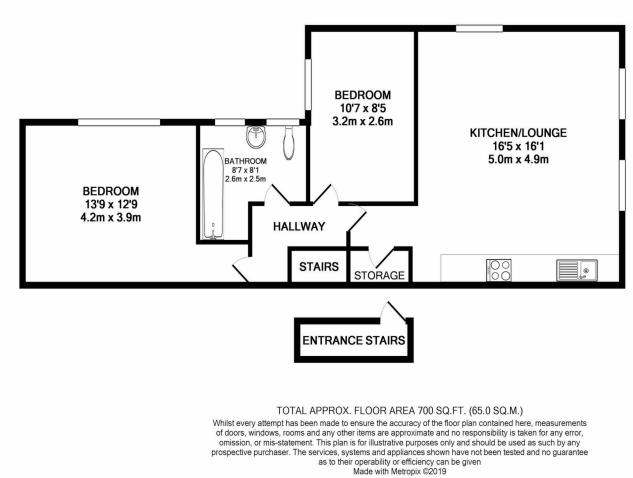

## Scrubs Lane, Willesden Junction London, NW10

Delightful two double bedroom top floor apartment located just off Harrow Road. The property is in very good condition throughout. The apartment offers a large reception with wood floors, open plan fully fitted modern kitchen, two double bedrooms and a three piece bathroom with a shower and bath. Call 020 3815 5777 for further information or to arrange a viewing.