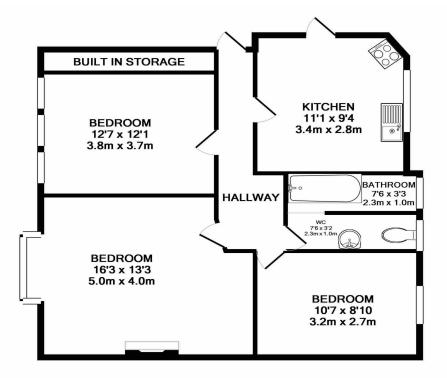

## TOTAL APPROX. FLOOR AREA 677 SQ.FT. (62.9 SQ.M.)

Whilst every attempt has been made to ensure the accuracy of the floor plan contained here, measurements of doors, windows, rooms and any other items are approximate and no responsibility is taken for any error, omission, or mis-statement. This plan is for illustrative purposes only and should be used as such by any prospective purchaser. The services, systems and appliances shown have not been tested and no guarantee as to their operability or efficiency can be given Made with Metropix ©2018