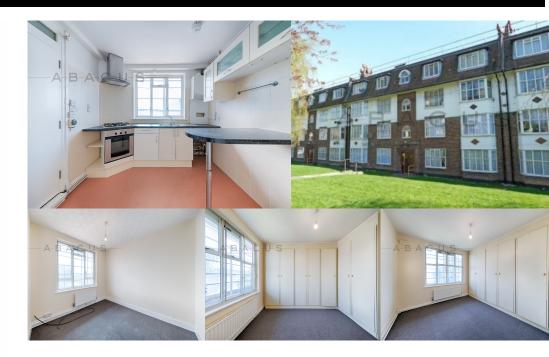

## Crest Road, Neasden, NW2 £375,000STC

NEW TO HE MARKET

Situated on the Second Floor of a purpose built development, Abacus Estates offer For Sale this fantastic two double bedroom apartment, with vacant and chain free possession. Recently painted giving a blank canvass. Benefitting from NEW double glazed windows, off street parking and communal gardens, and secure bicycle storage, this bright flat has a contemporary, spacious separate kitchen with access to the fire escape and small balcony. A short walk to the 94-acre Gladstone Park, the location offers a balance of tranquil green space coupled with incredibly convenient links to a selection of shops, cafés, restaurants & transport links to the City, Central

The photograph depicts only certain parts of the property. The fittings illustrated may be included with the apartment/ house although the joinery and paint finishes may differ. No assumptions should be made with regards to parts of the property. Please ask for further information if required.