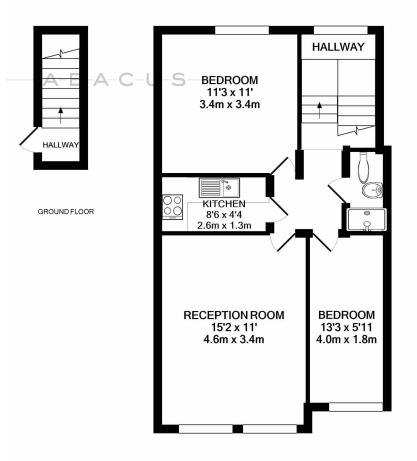

## **1ST FLOOR**

TOTAL APPROX. FLOOR AREA 500 SQ.FT. (46.5 SQ.M.) Whilst every attempt has been made to ensure the accuracy of the floor plan contained here, measurements of doors, windows, rooms and any other items are approximate and no responsibility is taken for any error, omission, or mis-statement. This plan is for illustrative purposes only and should be used as such by any prospective purchaser. The services, systems and appliances shown have not been tested and no guarantee as to their operability or efficiency can be given Made with Metropix ©2019