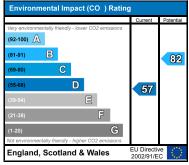

£695,000 Share of Freehold

103 CHAMBERLAYNE ROAD • KENSAL RISE • LONDON NWIO 3NS
T: O2O 3815 5777 • E: HEADOFFICE@ABACUSESTATES.COM • W: ABACUSESTATES.COM

| Energy Efficiency Rating                                                   |             |           |
|----------------------------------------------------------------------------|-------------|-----------|
|                                                                            | Current     | Potential |
| Vary energy efficient - lower running costs (92-100) A (81-91) B (69-80) C |             | 78        |
| (55-68)                                                                    | <b>5</b> 9  |           |
| (39-54)                                                                    |             |           |
| (21-38)                                                                    |             |           |
| (1-20) <b>G</b>                                                            |             |           |
| Not energy efficient - higher running costs                                | EU Directiv | (O ***    |
| England, Scotland & Wales                                                  |             |           |