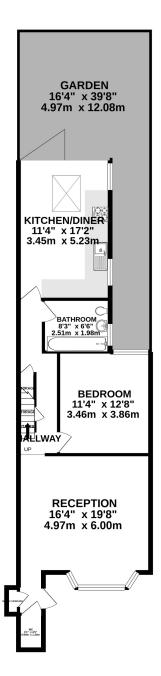

# Fordingley Road, Maida Vale London, W9

Recently refurbished and immaculately presented is this extended two double bedroom split-level garden flat. Boasting a separate eat-in kitchen opening onto a landscaped south facing rear garden, guest cloakroom, own entrance and a share of freehold. Situated within walking distance to the bustling Golborne Road, Portobello Road and Salusbury Road with excellent transport links including Bakerloo and Hammersmith & City lines.

#### TOTAL FLOOR AREA: 824sq.ft. (76.6 sq.m.) approx.

Whilst every attempt has been made to ensure the accuracy of the floorplan contained here, measurements of doors, windows, rooms and any other items are approximate and no responsibility is taken for any error, omission or mis-statement. This plan is for illustrative purposes only and should be used as such by any prospective purchaser. The services, systems and appliances shown have not been tested and no guarantee as to their operability or efficiency can be given.