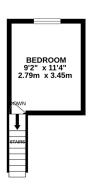

# Fordingley Road, Maida Vale London, W9

Recently refurbished and immaculately presented is this extended two double bedroom split-level garden flat. Boasting a separate eat-in kitchen opening onto a landscaped south facing rear garden, guest cloakroom, own entrance and a share of freehold. Situated within walking distance to the bustling Golborne Road, Portobello Road and Salusbury Road with excellent transport links including Bakerloo and Hammersmith & City lines.

#### TOTAL FLOOR AREA: 824sq.ft. (76.6 sq.m.) approx.

Whilst every attempt has been made to ensure the accuracy of the floorplan contained here, measurements of doors, windows, rooms and any other items are approximate and no responsibility is taken for any error, omission or mis-statement. This plan is for illustrative purposes only and should be used as such by any prospective purchaser. The services, systems and appliances shown have not been tested and no guarantee as to their operability or efficiency can be given.