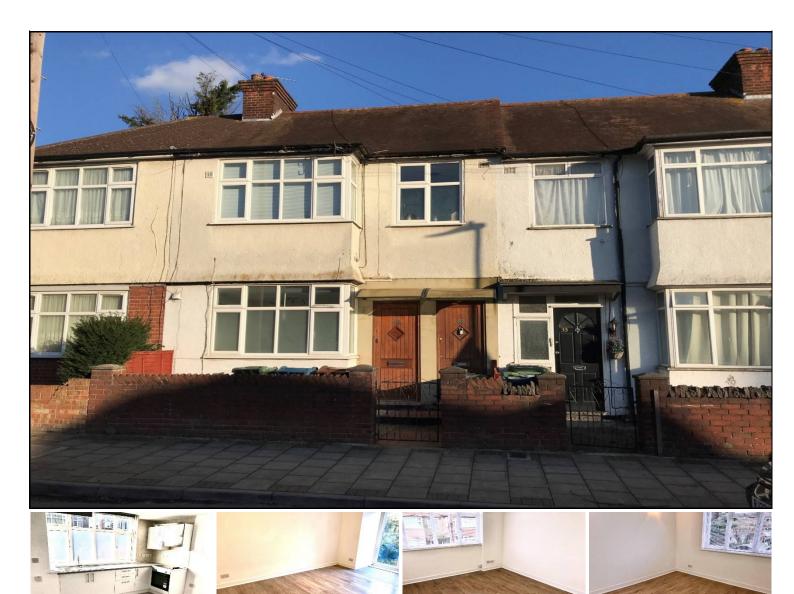

## HARROW WEALD £1,350 PCM

- GROUND FLOOR GARDEN FLAT
- **UNFURNISHED**
- MODERN BATHROOM
- NEWLY DECORATED

- ONE DOUBLE BEDROOM
- NEW FITTED KITCHEN
- GAS CENTRAL HEATING
  - WALKING DISTANCE TO ALL LOCAL
- TRANSPORT LINKS & SHOPPING FACILITIES

## Stuart Road, Harrow Weald, HA3

General: While we endeavor to make our sales particulars fair, accurate and reliable, they are only a general guide to the property and, accordingly, if there is any point which is of particular importance to you, please contact the office and we will be pleased to check the position for you, especially if you are contemplating traveling some distance to view the property. Measurements: These approximate room sizes are only intended as general guidance. You must verify the dimensions carefully before ordering carpets or any built-in furniture. Services: Please note we have not tested the services or any of the equipment or appliances in this property, accordingly we strongly advise prospective buyers to commission their own survey or service reports before finalizing their offer to purchase. THESE PARTICULARS ARE ISSUED IN GOOD FAITH BUT DO NOT CONSTITUTE REPRESENTATIONS OF FACT OR FORM PART OF ANY OFFER OR CONTRACT. THE MATTERS REFERRED TO IN THESE PARTICULARS SHOULD BE INDEPENDENTLY VERIFIED BY PROSPECTIVE BUYERS OR TENANTS. NEITHER ALLAN HOWARD NOR ANY OF ITS EMPLOYEES OR AGENTS HAS ANY AUTHORITY TO MAKE OR GIVE ANY TRAINTON OR WARRANTY WHATEVER IN RELATION TO THIS PROPERTY. YOUR HOME IS AT RISK IF YOU DO NOT KEEP UP REPAYMENTS ON A MORTGAGE OR OTHER LOAN SECURED ON IT. Written quotations available on request. All loans secured on property. Life assurance is usually required.