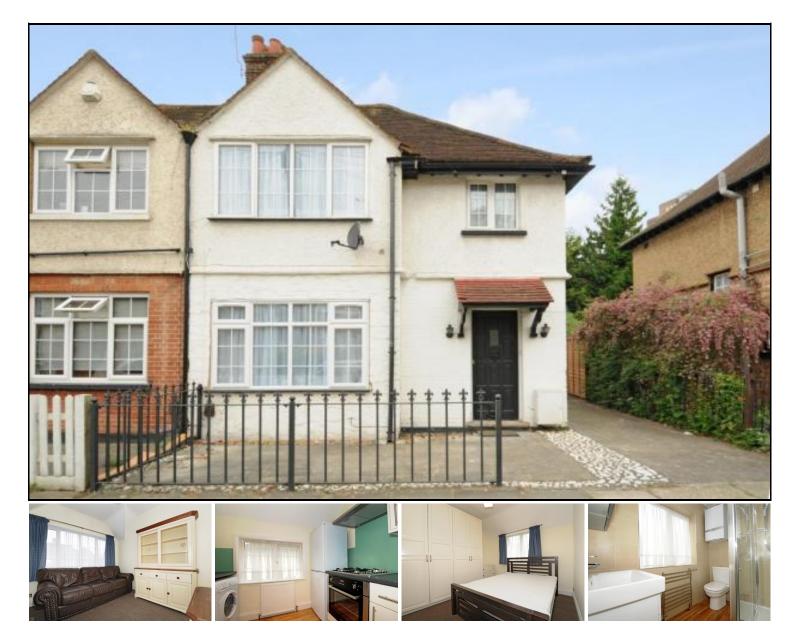

## STANMORE £1,000 PCM

- () ONE BEDROOM FLAT
- (1) DOUBLE GLAZED WINDOWS
- MODERN BATHROOM
- AVAILABLE 22<sup>ND</sup> MAY 2022
- FIRST FLOOR FLAT
- MODERN KITCHEN
- GAS CENTRAL HEATING

## Glebe Road, Stanmore, HA7

General: While we endeavor to make our sales particulars fair, accurate and reliable, they are only a general guide to the property and, accordingly, if there is any point which is of particular importance to you, please contact the office and we will be pleased to check the position for you, especially if you are contemplating traveling some distance to view the property. Measurements: These approximate room sizes are only intended as general guidance. You must verify the dimensions carefully before ordering carpets or any built-in furniture. Services: Please note we have not tested the services or any of the equipment or appliances in this property, accordingly we strongly advise prospective buyers to commission their own survey or service ports before finalizing their offer to purchase. THESE PARTICULARS ARE ISSUED IN GOOD FAITH BUT DO NOT CONSTITUTE REPRESENTATIONS OF FACT OR FORM PART OF ANY OFFER OR CONTRACT. THE MATTERS REFERRED TO IN THESE PARTICULARS SHOULD BE INDEPENDENTLY VERIFIED BY PROSPECTIVE BUYERS OR TENANTS. INEITHER ALLAN HOWARD NOR ANY OF ITS EMPLOYEES OR AGENTS HAS ANY AUTHORITY TO MAKE OR GIVE ANY REPRESENTATION OR WARRANTY WHATEVER IN RELATION TO THIS PROPERTY. YOUR HOME IS AT RISK IF YOU DO NOT KEEP UP REPAYMENTS ON A MORTGAGE OR OTHER LOAN SECURED ON IT. Written quotations available on request. All loans secured on property. Life assurance is usually required.