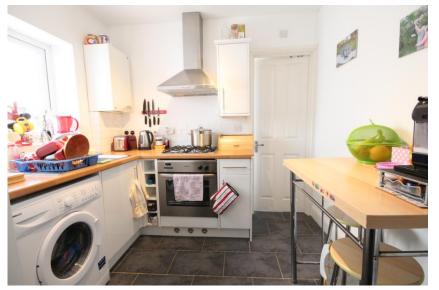

| Communal Entrance Hall | Door to                                                                                                                                                                                                                                                                                                                |
|------------------------|------------------------------------------------------------------------------------------------------------------------------------------------------------------------------------------------------------------------------------------------------------------------------------------------------------------------|
| Inner Hallway          | Entry Phone. Laminate flooring. Doors and opening to                                                                                                                                                                                                                                                                   |
| Living Room            | Bay window to the front. Radiator. Laminate flooring. TV Aerial.                                                                                                                                                                                                                                                       |
| Bedroom                | Window to the rear. Radiator. Laminate flooring.                                                                                                                                                                                                                                                                       |
| Kitchen                | Fitted with a range of gloss finish floor and wall units with wood effect laminate worktop with inset single sink and drainer. Fitted oven with inset 4 point gas hob and extractor over. Part tiled splash backs. Window to the side. Slate effect tiled floor. Under stairs cupboard. Boiler. Spot lighting. Door to |
| Bathroom               | Fitted with a white suite comprising of a panelled bath with glass shower screen and mixer taps with shower over, low level WC and pedestal basin. Chrome heated towel rail.                                                                                                                                           |

## Room Details

| Living Room | 15'6" x 12'4" (4.72m x 3.76m) |
|-------------|-------------------------------|
| Bedroom     | 12'8" x 9'8" (3.86m x 2.95m)  |
| Kitchen     | 9'7" x 8'3" (2.92m x 2.51m)   |
| Bathroom    | 8'4" x 5'0" (2.54m x 1.52m)   |