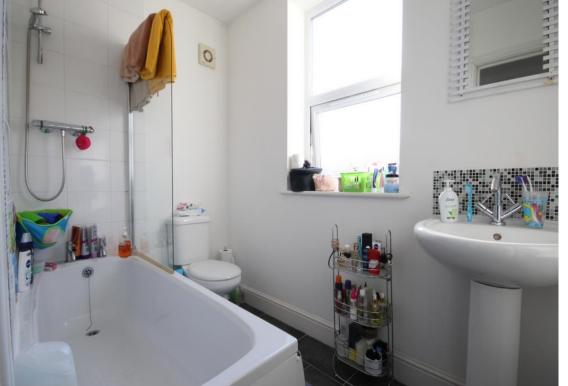

| Communal Entrance Hall | Door to                                                                                                                                                                                                                                                                                                                |
|------------------------|------------------------------------------------------------------------------------------------------------------------------------------------------------------------------------------------------------------------------------------------------------------------------------------------------------------------|
| Inner Hallway          | Entry Phone. Laminate flooring. Doors and opening to                                                                                                                                                                                                                                                                   |
| Living Room            | Bay window to the front. Radiator. Laminate flooring. TV Aerial.                                                                                                                                                                                                                                                       |
| Bedroom                | Window to the rear. Radiator. Laminate flooring.                                                                                                                                                                                                                                                                       |
| Kitchen                | Fitted with a range of gloss finish floor and wall units with wood effect laminate worktop with inset single sink and drainer. Fitted oven with inset 4 point gas hob and extractor over. Part tiled splash backs. Window to the side. Slate effect tiled floor. Under stairs cupboard. Boiler. Spot lighting. Door to |
| Bathroom               | Fitted with a white suite comprising of a panelled bath with glass shower screen and mixer taps with shower over, low level WC and pedestal basin. Chrome heated towel rail.                                                                                                                                           |

Radiator. Opaque window to the rear. Slate effect tiled floor.