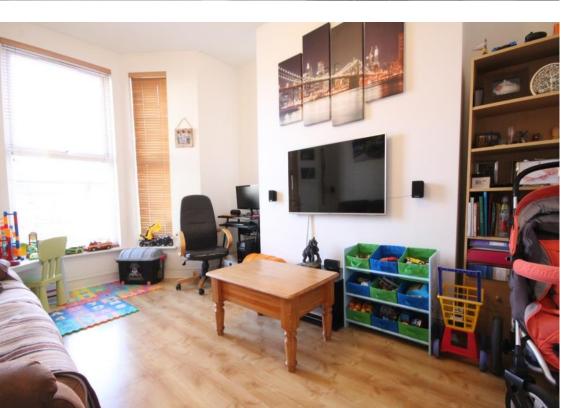

| Communal Entrance Hall | Door to                                                                                                                                                                                                                                                                                                                |
|------------------------|------------------------------------------------------------------------------------------------------------------------------------------------------------------------------------------------------------------------------------------------------------------------------------------------------------------------|
| Inner Hallway          | Entry Phone. Laminate flooring. Doors and opening to                                                                                                                                                                                                                                                                   |
| Living Room            | Bay window to the front. Radiator. Laminate flooring. TV Aerial.                                                                                                                                                                                                                                                       |
| Bedroom                | Window to the rear. Radiator. Laminate flooring.                                                                                                                                                                                                                                                                       |
| Kitchen                | Fitted with a range of gloss finish floor and wall units with wood effect laminate worktop with inset single sink and drainer. Fitted oven with inset 4 point gas hob and extractor over. Part tiled splash backs. Window to the side. Slate effect tiled floor. Under stairs cupboard. Boiler. Spot lighting. Door to |
| Bathroom               | Fitted with a white suite comprising of a panelled bath with glass shower screen and mixer taps with shower over, low level WC and pedestal basin. Chrome heated towel rail.                                                                                                                                           |

## Room Details

| Living Room | 15'6" x 12'4" (4.72m x 3.76m) |
|-------------|-------------------------------|
| Bedroom     | 12'8" x 9'8" (3.86m x 2.95m)  |
| Kitchen     | 9'7" x 8'3" (2.92m x 2.51m)   |
| Bathroom    | 8'4" x 5'0" (2.54m x 1.52m)   |