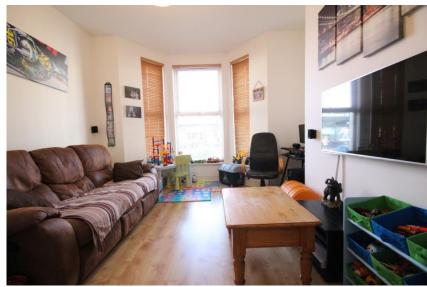

| Communal Entrance Hall | Door to                                                                                                                                                                                                                                                                                                                |
|------------------------|------------------------------------------------------------------------------------------------------------------------------------------------------------------------------------------------------------------------------------------------------------------------------------------------------------------------|
| Inner Hallway          | Entry Phone. Laminate flooring. Doors and opening to                                                                                                                                                                                                                                                                   |
| Living Room            | Bay window to the front. Radiator. Laminate flooring. TV Aerial.                                                                                                                                                                                                                                                       |
| Bedroom                | Window to the rear. Radiator. Laminate flooring.                                                                                                                                                                                                                                                                       |
| Kitchen                | Fitted with a range of gloss finish floor and wall units with wood effect laminate worktop with inset single sink and drainer. Fitted oven with inset 4 point gas hob and extractor over. Part tiled splash backs. Window to the side. Slate effect tiled floor. Under stairs cupboard. Boiler. Spot lighting. Door to |
| Bathroom               | Fitted with a white suite comprising of a panelled bath with glass shower screen and mixer taps with shower over, low level WC and pedestal basin. Chrome heated towel rail.                                                                                                                                           |

## Room Details

| Living Room | 15'6" x 12'4" (4.72m x 3.76m) |
|-------------|-------------------------------|
| Bedroom     | 12'8" x 9'8" (3.86m x 2.95m)  |
| Kitchen     | 9'7" x 8'3" (2.92m x 2.51m)   |
| Bathroom    | 8'4" x 5'0" (2.54m x 1.52m)   |