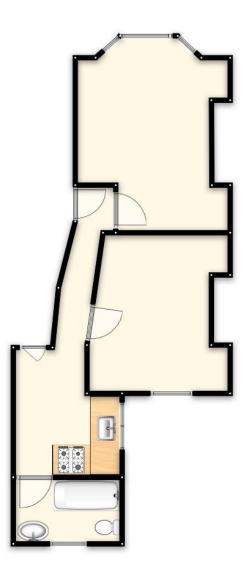

| Communal Entrance Hall | Door to                                                                                                                                                                                                                                                                                                                |
|------------------------|------------------------------------------------------------------------------------------------------------------------------------------------------------------------------------------------------------------------------------------------------------------------------------------------------------------------|
| Inner Hallway          | Entry Phone. Laminate flooring. Doors and opening to                                                                                                                                                                                                                                                                   |
| Living Room            | Bay window to the front. Radiator. Laminate flooring. TV Aerial.                                                                                                                                                                                                                                                       |
| Bedroom                | Window to the rear. Radiator. Laminate flooring.                                                                                                                                                                                                                                                                       |
| Kitchen                | Fitted with a range of gloss finish floor and wall units with wood effect laminate worktop with inset single sink and drainer. Fitted oven with inset 4 point gas hob and extractor over. Part tiled splash backs. Window to the side. Slate effect tiled floor. Under stairs cupboard. Boiler. Spot lighting. Door to |
| Bathroom               | Fitted with a white suite comprising of a panelled bath with glass shower screen and mixer taps with shower over, low level WC and pedestal basin. Chrome heated towel rail.                                                                                                                                           |

## Room Details

| Living Room | 15'6" x 12'4" (4.72m x 3.76m) |
|-------------|-------------------------------|
| Bedroom     | 12'8" x 9'8" (3.86m x 2.95m)  |
| Kitchen     | 9'7" x 8'3" (2.92m x 2.51m)   |
| Bathroom    | 8'4" x 5'0" (2.54m x 1.52m)   |