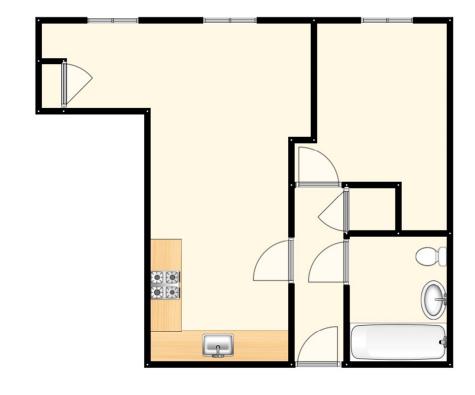

## Room Details

## <u>Internal</u>

**Entrance Hall** 

Kitchen / Living / Dining 21'6" max x 17'1" max (6.55m max x

Room 5.21m max)

Bedroom 13'2" max x 10'1" max (4.01m max x

3.07m max)

Bathroom 7'9" x 6'2" (2.36m x 1.88m)

**External** 