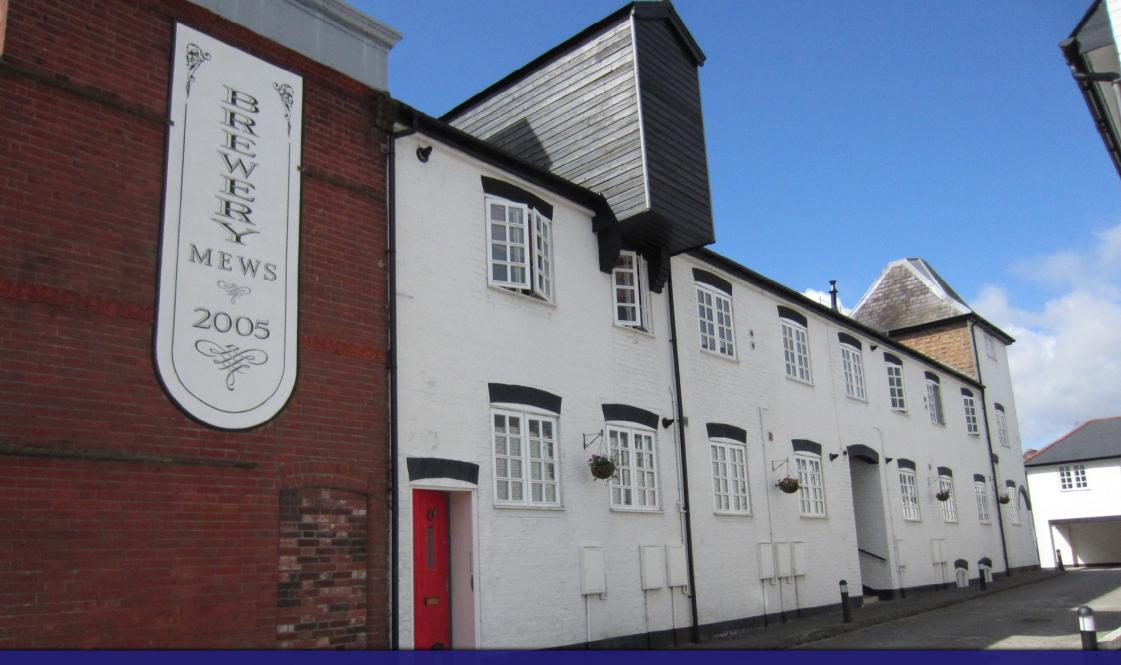

To Rent: £725 per month Cuckfield Road, West Sussex, BN6

- One Double Bedroom
- Space For Dining Table
- Open Plan Kitchen / Living Room
- Allocated Parking Space

**Arington** 

CHARACTER with ENERGY efficiency...Arington are delighted to offer to let this spacious one double bedroom apartment located in a character (and energy efficient) converted brewery within walking distance of the village centre of Hurstpierpoint. The apartment benefits from a modern open plan 21' by 17' max L shaped fitted kitchen and living room with space for a dining table and chairs and a modern bathroom with bath and shower over. In addition the apartment has a phone entry system, allocated parking space, is double glazed and has a useful part boarded loft space for extra storage. Energy rating: B and Council Tax Band: B. A viewing is highly recommended.