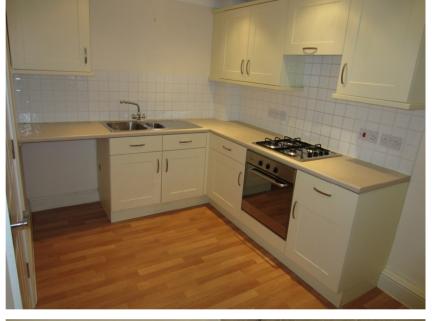

<u>Internal</u>

Phone entry system. Cupboard.
Fitted kitchen with soft close drawers

and electric oven with 4 point gas hob and extractor over. TV aerial. Telephone

point. Sky aerial.

**Bedroom** TV aerial.

## <u>Internal</u>

**Entrance Hall** 

Kitchen / Living / Dining 21'6" max x 17'1" max (6.55m max x

Room 5.21m max)

Bedroom 13'2" max x 10'1" max (4.01m max x

3.07m max)

Bathroom 7'9" x 6'2" (2.36m x 1.88m)

**External** 