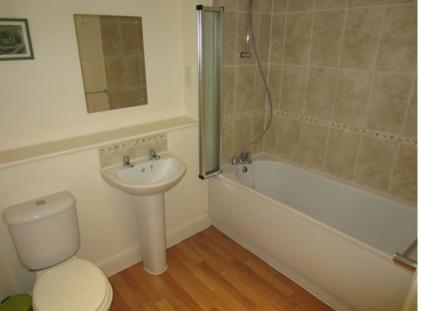

**Entrance Hall** 

**Dining Room** 

Kitchen / Living /

Bathroom

Fitted with a white suite with bath and shower over.

**External** 

Allocated Parking Space

## <u>Internal</u>

**Entrance Hall** 

Kitchen / Living / Dining 21'6" max x 17'1" max (6.55m max x

Room 5.21m max)

Bedroom 13'2" max x 10'1" max (4.01m max x

3.07m max)

Bathroom 7'9" x 6'2" (2.36m x 1.88m)

**External** 