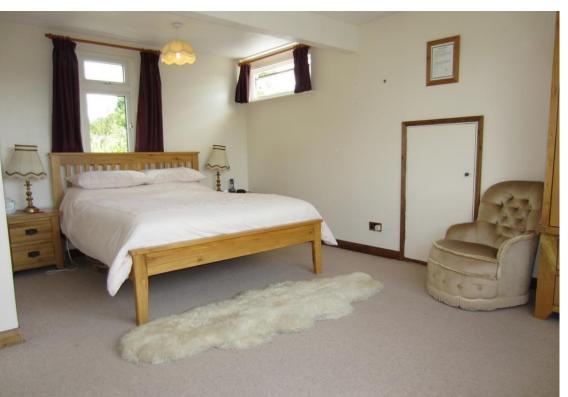

#### Internal

| Ground Floor          | Paved steps with handrails lead from the driveway to a covered porch and the front door. The front door opens to                                                                                                                                                                                                                                                        |
|-----------------------|-------------------------------------------------------------------------------------------------------------------------------------------------------------------------------------------------------------------------------------------------------------------------------------------------------------------------------------------------------------------------|
| Entrance Hall         | Stairs to the first floor. Thermostatic controller. Cupboard housing a Mega Flo hot water tank and boiler controls. Electric meter and fuse box. Telephone socket. Radiator. Doors to                                                                                                                                                                                   |
| Living Room           | Sliding doors opening out to a West facing area of raised decking. Bay window facing South. Electric flame effect fire with wood mantle and surround with marble effect hearth. Radiator.                                                                                                                                                                               |
| Master Bedroom        | Windows to the West and North. Door opening to a secluded rear patio area. Flame effect electric fire. Radiator. Door to                                                                                                                                                                                                                                                |
| En Suite              | Completed as a wet room, fitted with a white suite comprising of a low level WC, suspended basin and shower cubicle with wall mounted shower seat. Radiator. Extractor Fan. Wall mounted mirrored cabinet. Opaque window to the West.                                                                                                                                   |
| Bathroom              | Fitted with a white suite comprising of a panelled bath, low level WC and vanity unit with basin. Tiled walls. Opaque windows to the North. Radiator.                                                                                                                                                                                                                   |
| Kitchen / Dining Room | The kitchen is fitted with a range of wall and floor units with a marble and wood effect worktop with inset single sink and drainer and four point gas hob with oven under. Space and plumbing for a fridge and dishwasher. Part tiled splash back. Gas effect log burner. Part wood panelling. Telephone point. Extractor fan. Windows to the North and East. Doors to |
| Bedroom               | Bay window facing South. Telephone Point. Radiator.                                                                                                                                                                                                                                                                                                                     |
| Conservatory          | Fitted with floor units with a wood effect worktop. Space and plumbing for a washing machine, tumble dryer and<br>American fridge / freezer. Windows to the West, North and East. Door to the garden.                                                                                                                                                                   |
| Bedroom               | Bay window facing South. Radiator.                                                                                                                                                                                                                                                                                                                                      |
| First Floor           |                                                                                                                                                                                                                                                                                                                                                                         |
| Landing               | Doors to                                                                                                                                                                                                                                                                                                                                                                |
| Bedroom               | Windows to North, East and South with views of the South Downs. Radiator. Eaves storage cupboard.                                                                                                                                                                                                                                                                       |
| Bathroom              | Fitted with a white suite comprising of a low level WC, vanity unit with basin and corner shower cubicle. Heated towel rail. Opaque window to the North.                                                                                                                                                                                                                |
| Bedroom               | Eaves storage cupboard housing the boiler. Windows to the North and South with views of the South Downs. Radiator.                                                                                                                                                                                                                                                      |
| External              |                                                                                                                                                                                                                                                                                                                                                                         |