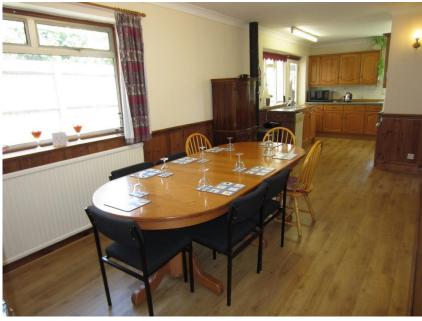

#### Internal

| Ground Floor          | Paved steps with handrails lead from the driveway to a covered porch and the front door. The front door opens to                                                                                                                                                                                                                                                        |
|-----------------------|-------------------------------------------------------------------------------------------------------------------------------------------------------------------------------------------------------------------------------------------------------------------------------------------------------------------------------------------------------------------------|
| Entrance Hall         | Stairs to the first floor. Thermostatic controller. Cupboard housing a Mega Flo hot water tank and boiler controls. Electric meter and fuse box. Telephone socket. Radiator. Doors to                                                                                                                                                                                   |
| Living Room           | Sliding doors opening out to a West facing area of raised decking. Bay window facing South. Electric flame effect fire with wood mantle and surround with marble effect hearth. Radiator.                                                                                                                                                                               |
| Master Bedroom        | Windows to the West and North. Door opening to a secluded rear patio area. Flame effect electric fire. Radiator. Door to                                                                                                                                                                                                                                                |
| En Suite              | Completed as a wet room, fitted with a white suite comprising of a low level WC, suspended basin and shower cubicle with wall mounted shower seat. Radiator. Extractor Fan. Wall mounted mirrored cabinet. Opaque window to the West.                                                                                                                                   |
| Bathroom              | Fitted with a white suite comprising of a panelled bath, low level WC and vanity unit with basin. Tiled walls. Opaque windows to the North. Radiator.                                                                                                                                                                                                                   |
| Kitchen / Dining Room | The kitchen is fitted with a range of wall and floor units with a marble and wood effect worktop with inset single sink and drainer and four point gas hob with oven under. Space and plumbing for a fridge and dishwasher. Part tiled splash back. Gas effect log burner. Part wood panelling. Telephone point. Extractor fan. Windows to the North and East. Doors to |
| Bedroom               | Bay window facing South. Telephone Point. Radiator.                                                                                                                                                                                                                                                                                                                     |
| Conservatory          | Fitted with floor units with a wood effect worktop. Space and plumbing for a washing machine, tumble dryer and<br>American fridge / freezer. Windows to the West, North and East. Door to the garden.                                                                                                                                                                   |
| Bedroom               | Bay window facing South. Radiator.                                                                                                                                                                                                                                                                                                                                      |
| First Floor           |                                                                                                                                                                                                                                                                                                                                                                         |
| Landing               | Doors to                                                                                                                                                                                                                                                                                                                                                                |
| Bedroom               | Windows to North, East and South with views of the South Downs. Radiator. Eaves storage cupboard.                                                                                                                                                                                                                                                                       |
| Bathroom              | Fitted with a white suite comprising of a low level WC, vanity unit with basin and corner shower cubicle. Heated towel rail. Opaque window to the North.                                                                                                                                                                                                                |
| Bedroom               | Eaves storage cupboard housing the boiler. Windows to the North and South with views of the South Downs. Radiator.                                                                                                                                                                                                                                                      |
| External              |                                                                                                                                                                                                                                                                                                                                                                         |