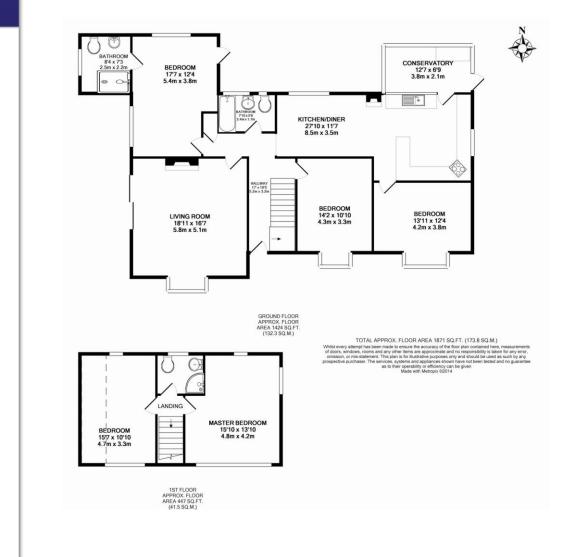

# Room Details

### <u>Internal</u>

#### Ground Floor

| Entrance Hall         | 10'5" max x 17'0" max (3.18m max x 5.18m max)  |
|-----------------------|------------------------------------------------|
| Living Room           | 18'11" max x 16'7" (5.77m max x 5.05m)         |
| Master Bedroom        | 17'7" max x 12'4" max (5.36m max x 3.76m max)  |
| Kitchen / Dining Room | 27'10" max x 11'7" max (8.48m max x 3.53m max) |
| Bedroom               | 13'11" x 12'4" max (4.24m x 3.76m max)         |
| Conservatory          | 12'7" x 6'9" (3.84m x 2.06m)                   |
| Bedroom               | 10'10" x 14'2" max (3.30m x 4.32m max)         |

### <u>First Floor</u>

Master Bedroom15'10" max x 13'10" max (4.83m max x 4.22m max)Bedroom15'7" x 10'10" (4.75m x 3.30m)

Descriptions of the property are subjective and are used in good faith as an opinion and NOT as a statement of fact. Please make further specific enquires to ensure that our descriptions are likely to match any expectations you may have of the property. We have not tested any services, systems or appliances at this property. We strongly recommend that all the information we provide be verified by you on inspection, and by your Surveyor and Conveyancer.