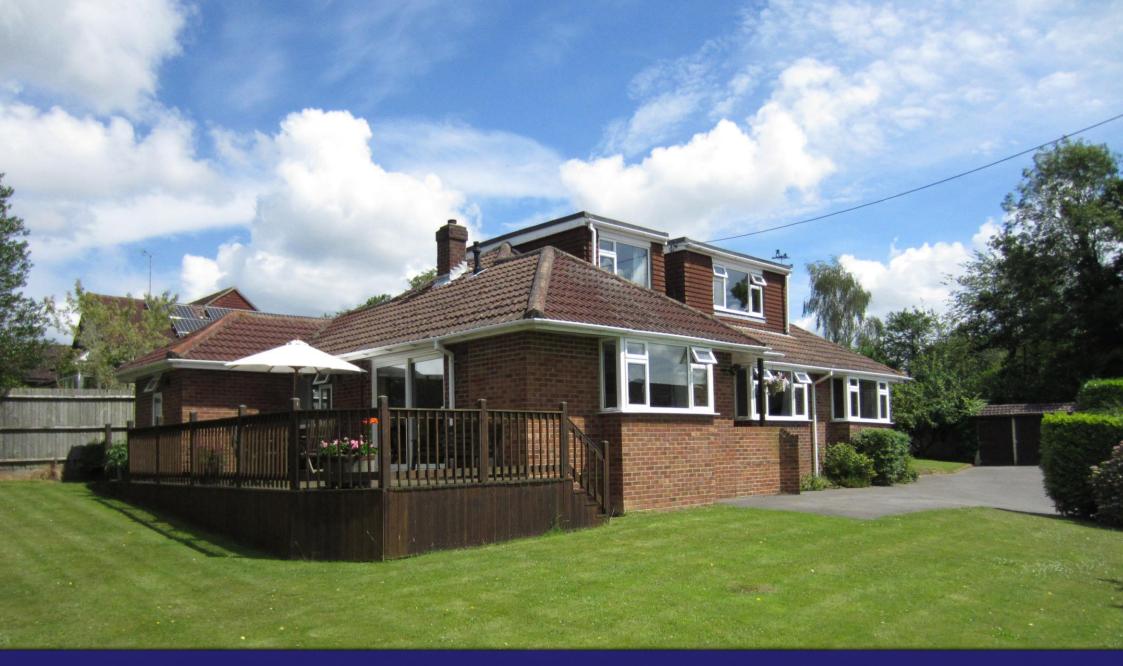

For Sale: £549,950 Freehold Theobalds Road, West Sussex, RH15

- 5 Double Bedrooms •
- Wrap Around
  Gardens
- 3 Bathrooms Private Driveway with Garage

Arington are delighted to offer for sale this versatile five double bedroom family home with wrap around gardens with outbuildings and driveway. Internally the house benefits from a 18' by 16' living room with bay window to the South and sliding doors opening out to a raised decked area to the West, five double bedrooms with potential alternative uses, three bathrooms including a wet room, 27' open plan kitchen dining room with gas effect log burner and conservatory / utility room. Externally the gardens are mainly to the East, South and West and include a driveway with ample parking for several vehicles, garage with store, several further outbuildings, lawns with established tree and shrub borders and a raised South / West facing decked area. The house is located on the North side of Burgess Hill providing access to Wivelsfield train station, Burgess Hill and Haywards Heath. Council Tax Band: F. A viewing is highly recommended.