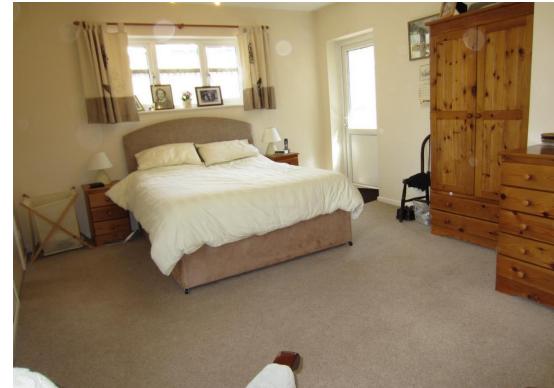

#### Internal

| Ground Floor          | Paved steps with handrails lead from the driveway to a covered porch and the front door. The front door opens to                                                                                                                                                                                                                                                        |
|-----------------------|-------------------------------------------------------------------------------------------------------------------------------------------------------------------------------------------------------------------------------------------------------------------------------------------------------------------------------------------------------------------------|
| Entrance Hall         | Stairs to the first floor. Thermostatic controller. Cupboard housing a Mega Flo hot water tank and boiler controls. Electric meter and fuse box. Telephone socket. Radiator. Doors to                                                                                                                                                                                   |
| Living Room           | Sliding doors opening out to a West facing area of raised decking. Bay window facing South. Electric flame effect fire with wood mantle and surround with marble effect hearth. Radiator.                                                                                                                                                                               |
| Master Bedroom        | Windows to the West and North. Door opening to a secluded rear patio area. Flame effect electric fire. Radiator. Door to                                                                                                                                                                                                                                                |
| En Suite              | Completed as a wet room, fitted with a white suite comprising of a low level WC, suspended basin and shower cubicle with wall mounted shower seat. Radiator. Extractor Fan. Wall mounted mirrored cabinet. Opaque window to the West.                                                                                                                                   |
| Bathroom              | Fitted with a white suite comprising of a panelled bath, low level WC and vanity unit with basin. Tiled walls. Opaque windows to the North. Radiator.                                                                                                                                                                                                                   |
| Kitchen / Dining Room | The kitchen is fitted with a range of wall and floor units with a marble and wood effect worktop with inset single sink and drainer and four point gas hob with oven under. Space and plumbing for a fridge and dishwasher. Part tiled splash back. Gas effect log burner. Part wood panelling. Telephone point. Extractor fan. Windows to the North and East. Doors to |
| Bedroom               | Bay window facing South. Telephone Point. Radiator.                                                                                                                                                                                                                                                                                                                     |
| Conservatory          | Fitted with floor units with a wood effect worktop. Space and plumbing for a washing machine, tumble dryer and<br>American fridge / freezer. Windows to the West, North and East. Door to the garden.                                                                                                                                                                   |
| Bedroom               | Bay window facing South. Radiator.                                                                                                                                                                                                                                                                                                                                      |
| First Floor           |                                                                                                                                                                                                                                                                                                                                                                         |
| Landing               | Doors to                                                                                                                                                                                                                                                                                                                                                                |
| Bedroom               | Windows to North, East and South with views of the South Downs. Radiator. Eaves storage cupboard.                                                                                                                                                                                                                                                                       |
| Bathroom              | Fitted with a white suite comprising of a low level WC, vanity unit with basin and corner shower cubicle. Heated towel rail. Opaque window to the North.                                                                                                                                                                                                                |
| Bedroom               | Eaves storage cupboard housing the boiler. Windows to the North and South with views of the South Downs. Radiator.                                                                                                                                                                                                                                                      |
| External              |                                                                                                                                                                                                                                                                                                                                                                         |