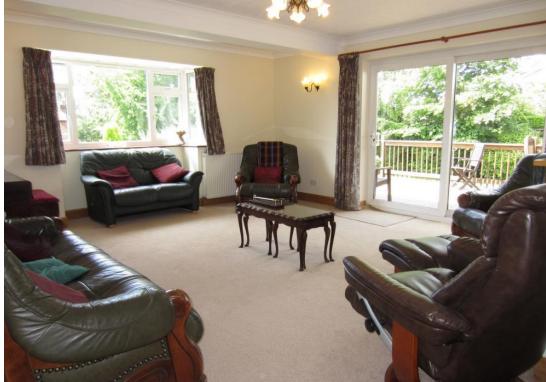

#### Internal

| Ground Floor          | Paved steps with handrails lead from the driveway to a covered porch and the front door. The front door opens to                                                                                                                                                                                                                                                        |
|-----------------------|-------------------------------------------------------------------------------------------------------------------------------------------------------------------------------------------------------------------------------------------------------------------------------------------------------------------------------------------------------------------------|
| Entrance Hall         | Stairs to the first floor. Thermostatic controller. Cupboard housing a Mega Flo hot water tank and boiler controls. Electric meter and fuse box. Telephone socket. Radiator. Doors to                                                                                                                                                                                   |
| Living Room           | Sliding doors opening out to a West facing area of raised decking. Bay window facing South. Electric flame effect fire with wood mantle and surround with marble effect hearth. Radiator.                                                                                                                                                                               |
| Master Bedroom        | Windows to the West and North. Door opening to a secluded rear patio area. Flame effect electric fire. Radiator. Door to                                                                                                                                                                                                                                                |
| En Suite              | Completed as a wet room, fitted with a white suite comprising of a low level WC, suspended basin and shower cubicle with wall mounted shower seat. Radiator. Extractor Fan. Wall mounted mirrored cabinet. Opaque window to the West.                                                                                                                                   |
| Bathroom              | Fitted with a white suite comprising of a panelled bath, low level WC and vanity unit with basin. Tiled walls. Opaque windows to the North. Radiator.                                                                                                                                                                                                                   |
| Kitchen / Dining Room | The kitchen is fitted with a range of wall and floor units with a marble and wood effect worktop with inset single sink and drainer and four point gas hob with oven under. Space and plumbing for a fridge and dishwasher. Part tiled splash back. Gas effect log burner. Part wood panelling. Telephone point. Extractor fan. Windows to the North and East. Doors to |
| Bedroom               | Bay window facing South. Telephone Point. Radiator.                                                                                                                                                                                                                                                                                                                     |
| Conservatory          | Fitted with floor units with a wood effect worktop. Space and plumbing for a washing machine, tumble dryer and<br>American fridge / freezer. Windows to the West, North and East. Door to the garden.                                                                                                                                                                   |
| Bedroom               | Bay window facing South. Radiator.                                                                                                                                                                                                                                                                                                                                      |
| First Floor           |                                                                                                                                                                                                                                                                                                                                                                         |
| Landing               | Doors to                                                                                                                                                                                                                                                                                                                                                                |
| Bedroom               | Windows to North, East and South with views of the South Downs. Radiator. Eaves storage cupboard.                                                                                                                                                                                                                                                                       |
| Bathroom              | Fitted with a white suite comprising of a low level WC, vanity unit with basin and corner shower cubicle. Heated towel rail. Opaque window to the North.                                                                                                                                                                                                                |
| Bedroom               | Eaves storage cupboard housing the boiler. Windows to the North and South with views of the South Downs. Radiator.                                                                                                                                                                                                                                                      |
| External              |                                                                                                                                                                                                                                                                                                                                                                         |