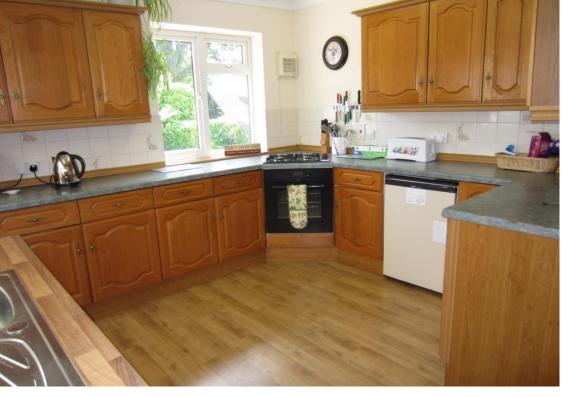

#### Internal

| Ground Floor          | Paved steps with handrails lead from the driveway to a covered porch and the front door. The front door opens to                                                                                                                                                                                                                                                        |
|-----------------------|-------------------------------------------------------------------------------------------------------------------------------------------------------------------------------------------------------------------------------------------------------------------------------------------------------------------------------------------------------------------------|
| Entrance Hall         | Stairs to the first floor. Thermostatic controller. Cupboard housing a Mega Flo hot water tank and boiler controls. Electric meter and fuse box. Telephone socket. Radiator. Doors to                                                                                                                                                                                   |
| Living Room           | Sliding doors opening out to a West facing area of raised decking. Bay window facing South. Electric flame effect fire with wood mantle and surround with marble effect hearth. Radiator.                                                                                                                                                                               |
| Master Bedroom        | Windows to the West and North. Door opening to a secluded rear patio area. Flame effect electric fire. Radiator. Door to                                                                                                                                                                                                                                                |
| En Suite              | Completed as a wet room, fitted with a white suite comprising of a low level WC, suspended basin and shower cubicle with wall mounted shower seat. Radiator. Extractor Fan. Wall mounted mirrored cabinet. Opaque window to the West.                                                                                                                                   |
| Bathroom              | Fitted with a white suite comprising of a panelled bath, low level WC and vanity unit with basin. Tiled walls. Opaque windows to the North. Radiator.                                                                                                                                                                                                                   |
| Kitchen / Dining Room | The kitchen is fitted with a range of wall and floor units with a marble and wood effect worktop with inset single sink and drainer and four point gas hob with oven under. Space and plumbing for a fridge and dishwasher. Part tiled splash back. Gas effect log burner. Part wood panelling. Telephone point. Extractor fan. Windows to the North and East. Doors to |
| Bedroom               | Bay window facing South. Telephone Point. Radiator.                                                                                                                                                                                                                                                                                                                     |
| Conservatory          | Fitted with floor units with a wood effect worktop. Space and plumbing for a washing machine, tumble dryer and<br>American fridge / freezer. Windows to the West, North and East. Door to the garden.                                                                                                                                                                   |
| Bedroom               | Bay window facing South. Radiator.                                                                                                                                                                                                                                                                                                                                      |
| First Floor           |                                                                                                                                                                                                                                                                                                                                                                         |
| Landing               | Doors to                                                                                                                                                                                                                                                                                                                                                                |
| Bedroom               | Windows to North, East and South with views of the South Downs. Radiator. Eaves storage cupboard.                                                                                                                                                                                                                                                                       |
| Bathroom              | Fitted with a white suite comprising of a low level WC, vanity unit with basin and corner shower cubicle. Heated towel rail. Opaque window to the North.                                                                                                                                                                                                                |
| Bedroom               | Eaves storage cupboard housing the boiler. Windows to the North and South with views of the South Downs. Radiator.                                                                                                                                                                                                                                                      |
| External              |                                                                                                                                                                                                                                                                                                                                                                         |