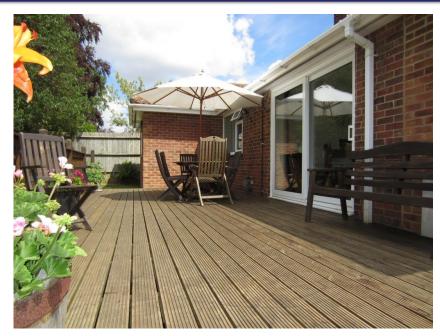

#### External

Gardens and Outbuildings The gardens to the property wrap around the house with the larger proportion being to the East, South and West. There is a driveway providing parking for several vehicles leading to a garage with power and light with an adjoining store. To the East there is a patio area adjoining house with a path leading to an area of lawn with established fruit trees and several outbuildings consisting of two sheds and a greenhouse. To the North there is a secluded patio area. To the South and West the gardens are laid mainly to lawn with established tree and shrub borders and a raised decked area adjoining the West side of the house.