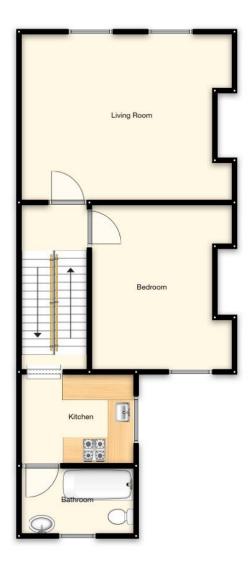

| Communal Entrance Hall | Door to                                                                                                                                                                                                                                                                                                                                                                                                                                                                                                                          |
|------------------------|----------------------------------------------------------------------------------------------------------------------------------------------------------------------------------------------------------------------------------------------------------------------------------------------------------------------------------------------------------------------------------------------------------------------------------------------------------------------------------------------------------------------------------|
| Entrance Hall          | Radiator. Thermostat. Entry phone. Smoke Alarm. Fuse box. Loft Hatch. Stairs and doors to                                                                                                                                                                                                                                                                                                                                                                                                                                        |
| Living Room            | Radiator. TV aerial. Double Glazed windows to the front.                                                                                                                                                                                                                                                                                                                                                                                                                                                                         |
| Bedroom                | Radiator. Double Glazed window to the rear.                                                                                                                                                                                                                                                                                                                                                                                                                                                                                      |
| Kitchen                | Fitted with a range of floor and wall units with gloss effect doors with stainless steel<br>handles, gloss effect ends and kickboards. The floor units contain a built in oven and<br>washer/dryer and are topped with a beech laminate effect worktop with inset one and<br>a half stainless steel sink and drainer and a four point stainless steel gas hob with<br>stainless steel extractor over. Tiled splash back. Boiler. Double glazed window to the<br>side. Slate effect tiled floor. Smoke alarm. Loft hatch. Door to |
| Bathroom               | Fitted with a white suite comprising of a panelled bath with shower over and fitted glass shower screen, low level WC and pedestal basin. The walls around the bath and basin are tiled with inset mosaic and mirror decorative tiles. Slate effect tiled floor. Opaque double glazed window to the rear. Extractor fan.                                                                                                                                                                                                         |

## Room Details

Living Room16'3" x 12'10" (4.95m x 3.91m)Bedroom12'8" x 10'10" (3.86m x 3.30m)Kitchen8'8" x 6'10" (2.64m x 2.08m)Bathroom8'9" x 5'0" (2.67m x 1.52m)

Descriptions of the property are subjective and are used in good faith as an opinion and NOT as a statement of fact. Please make further specific enquires to ensure that our descriptions are likely to match any expectations you may have of the property. We have not tested any services, systems or appliances at this property. We strongly recommend that all the information we provide be verified by you on inspection, and by your Surveyor and Conveyancer.