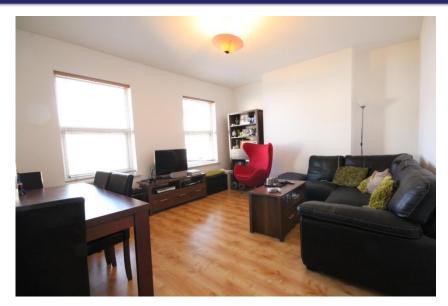

| Communal Entrance Hall | Door to                                                                                                                                                                                                                                                                                                                                                                                                                                                                                                                          |
|------------------------|----------------------------------------------------------------------------------------------------------------------------------------------------------------------------------------------------------------------------------------------------------------------------------------------------------------------------------------------------------------------------------------------------------------------------------------------------------------------------------------------------------------------------------|
| Entrance Hall          | Radiator. Thermostat. Entry phone. Smoke Alarm. Fuse box. Loft Hatch. Stairs and doors to                                                                                                                                                                                                                                                                                                                                                                                                                                        |
| Living Room            | Radiator. TV aerial. Double Glazed windows to the front.                                                                                                                                                                                                                                                                                                                                                                                                                                                                         |
| Bedroom                | Radiator. Double Glazed window to the rear.                                                                                                                                                                                                                                                                                                                                                                                                                                                                                      |
| Kitchen                | Fitted with a range of floor and wall units with gloss effect doors with stainless steel<br>handles, gloss effect ends and kickboards. The floor units contain a built in oven and<br>washer/dryer and are topped with a beech laminate effect worktop with inset one and<br>a half stainless steel sink and drainer and a four point stainless steel gas hob with<br>stainless steel extractor over. Tiled splash back. Boiler. Double glazed window to the<br>side. Slate effect tiled floor. Smoke alarm. Loft hatch. Door to |
| Bathroom               | Fitted with a white suite comprising of a panelled bath with shower over and fitted glass shower screen, low level WC and pedestal basin. The walls around the bath and basin are tiled with inset mosaic and mirror decorative tiles. Slate effect tiled floor. Opaque double glazed window to the rear. Extractor fan.                                                                                                                                                                                                         |

## Room Details

Living Room16'3" x 12'10" (4.95m x 3.91m)Bedroom12'8" x 10'10" (3.86m x 3.30m)Kitchen8'8" x 6'10" (2.64m x 2.08m)Bathroom8'9" x 5'0" (2.67m x 1.52m)

Descriptions of the property are subjective and are used in good faith as an opinion and NOT as a statement of fact. Please make further specific enquires to ensure that our descriptions are likely to match any expectations you may have of the property. We have not tested any services, systems or appliances at this property. We strongly recommend that all the information we provide be verified by you on inspection, and by your Surveyor and Conveyancer.