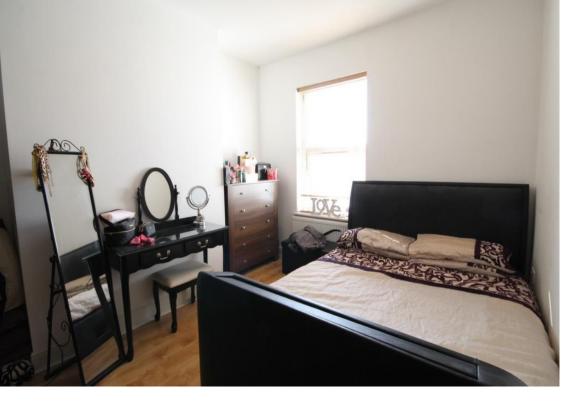

## Arington

Offered with NO ONWARD CHAIN, this one double bedroom top floor apartment is centrally located, within easy reach of the local amenities, main line train station and seafront. The apartment has a spacious feel to it with a 16"3 by 12"10 living room and 12"8 by 10"10 double bedroom. The kitchen has been fitted with a modern range of units and appliances and the bathroom has an up to date fitted white suite. Council Tax Band: A. A viewing is highly recommended.

## Room Details

Living Room16'3" x 12'10" (4.95m x 3.91m)Bedroom12'8" x 10'10" (3.86m x 3.30m)Kitchen8'8" x 6'10" (2.64m x 2.08m)Bathroom8'9" x 5'0" (2.67m x 1.52m)

Descriptions of the property are subjective and are used in good faith as an opinion and NOT as a statement of fact. Please make further specific enquires to ensure that our descriptions are likely to match any expectations you may have of the property. We have not tested any services, systems or appliances at this property. We strongly recommend that all the information we provide be verified by you on inspection, and by your Surveyor and Conveyancer.