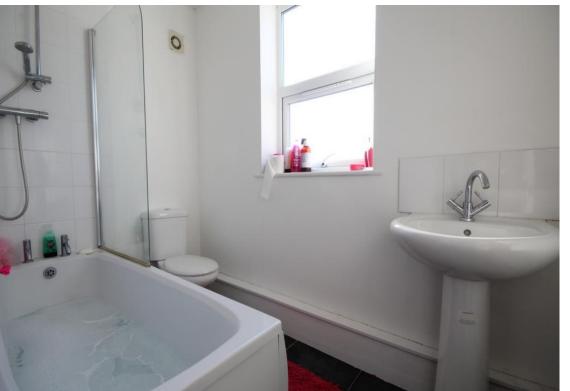

| Communal Entrance Hall | Door to                                                                                                                                                                                                                                                                                                                                                                                                                                                                                                                          |
|------------------------|----------------------------------------------------------------------------------------------------------------------------------------------------------------------------------------------------------------------------------------------------------------------------------------------------------------------------------------------------------------------------------------------------------------------------------------------------------------------------------------------------------------------------------|
| Entrance Hall          | Radiator. Thermostat. Entry phone. Smoke Alarm. Fuse box. Loft Hatch. Stairs and doors to                                                                                                                                                                                                                                                                                                                                                                                                                                        |
| Living Room            | Radiator. TV aerial. Double Glazed windows to the front.                                                                                                                                                                                                                                                                                                                                                                                                                                                                         |
| Bedroom                | Radiator. Double Glazed window to the rear.                                                                                                                                                                                                                                                                                                                                                                                                                                                                                      |
| Kitchen                | Fitted with a range of floor and wall units with gloss effect doors with stainless steel<br>handles, gloss effect ends and kickboards. The floor units contain a built in oven and<br>washer/dryer and are topped with a beech laminate effect worktop with inset one and<br>a half stainless steel sink and drainer and a four point stainless steel gas hob with<br>stainless steel extractor over. Tiled splash back. Boiler. Double glazed window to the<br>side. Slate effect tiled floor. Smoke alarm. Loft hatch. Door to |
| Bathroom               | Fitted with a white suite comprising of a panelled bath with shower over and fitted glass shower screen, low level WC and pedestal basin. The walls around the bath and basin are tiled with inset mosaic and mirror decorative tiles. Slate effect tiled floor. Opaque double glazed window to the rear. Extractor fan.                                                                                                                                                                                                         |

## Room Details

Living Room16'3" x 12'10" (4.95m x 3.91m)Bedroom12'8" x 10'10" (3.86m x 3.30m)Kitchen8'8" x 6'10" (2.64m x 2.08m)Bathroom8'9" x 5'0" (2.67m x 1.52m)

Descriptions of the property are subjective and are used in good faith as an opinion and NOT as a statement of fact. Please make further specific enquires to ensure that our descriptions are likely to match any expectations you may have of the property. We have not tested any services, systems or appliances at this property. We strongly recommend that all the information we provide be verified by you on inspection, and by your Surveyor and Conveyancer.