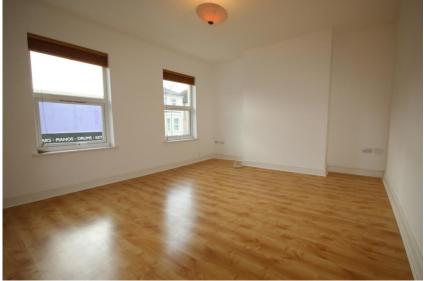

| Communal Entrance Hall | Door to                                                                                                                                                                                                                                                                                                                                                                                                                                                                                                                          |
|------------------------|----------------------------------------------------------------------------------------------------------------------------------------------------------------------------------------------------------------------------------------------------------------------------------------------------------------------------------------------------------------------------------------------------------------------------------------------------------------------------------------------------------------------------------|
| Entrance Hall          | Radiator. Thermostat. Entry phone. Smoke Alarm. Fuse box. Loft Hatch. Stairs and doors to                                                                                                                                                                                                                                                                                                                                                                                                                                        |
| Living Room            | Radiator. TV aerial. Double Glazed windows to the front.                                                                                                                                                                                                                                                                                                                                                                                                                                                                         |
| Bedroom                | Radiator. Double Glazed window to the rear.                                                                                                                                                                                                                                                                                                                                                                                                                                                                                      |
| Kitchen                | Fitted with a range of floor and wall units with gloss effect doors with stainless steel<br>handles, gloss effect ends and kickboards. The floor units contain a built in oven and<br>washer/dryer and are topped with a beech laminate effect worktop with inset one and<br>a half stainless steel sink and drainer and a four point stainless steel gas hob with<br>stainless steel extractor over. Tiled splash back. Boiler. Double glazed window to the<br>side. Slate effect tiled floor. Smoke alarm. Loft hatch. Door to |
| Bathroom               | Fitted with a white suite comprising of a panelled bath with shower over and fitted glass shower screen, low level WC and pedestal basin. The walls around the bath and basin are tiled with inset mosaic and mirror decorative tiles. Slate effect tiled floor. Opaque double glazed window to the rear. Extractor fan.                                                                                                                                                                                                         |

## Room Details

Living Room16'3" x 12'10" (4.95m x 3.91m)Bedroom12'8" x 10'10" (3.86m x 3.30m)Kitchen8'8" x 6'10" (2.64m x 2.08m)Bathroom8'9" x 5'0" (2.67m x 1.52m)

Descriptions of the property are subjective and are used in good faith as an opinion and NOT as a statement of fact. Please make further specific enquires to ensure that our descriptions are likely to match any expectations you may have of the property. We have not tested any services, systems or appliances at this property. We strongly recommend that all the information we provide be verified by you on inspection, and by your Surveyor and Conveyancer.