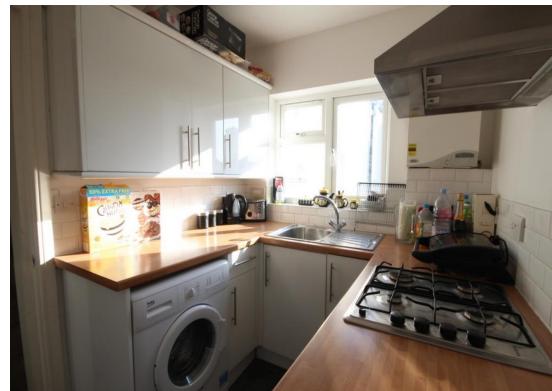

## Arington

Offered with NO ONWARD CHAIN, this one double bedroom top floor apartment is centrally located, within easy reach of the local amenities, main line train station and seafront. The apartment has a spacious feel to it with a 16"3 by 12"10 living room and 12"8 by 10"10 double bedroom. The kitchen has been fitted with a modern range of units and appliances and the bathroom has an up to date fitted white suite. Council Tax Band: A. A viewing is highly recommended.

| Communal Entrance Hall | Door to                                                                                                                                                                                                                                                                                                                                                                                                                                                                                                                          |
|------------------------|----------------------------------------------------------------------------------------------------------------------------------------------------------------------------------------------------------------------------------------------------------------------------------------------------------------------------------------------------------------------------------------------------------------------------------------------------------------------------------------------------------------------------------|
| Entrance Hall          | Radiator. Thermostat. Entry phone. Smoke Alarm. Fuse box. Loft Hatch. Stairs and doors to                                                                                                                                                                                                                                                                                                                                                                                                                                        |
| Living Room            | Radiator. TV aerial. Double Glazed windows to the front.                                                                                                                                                                                                                                                                                                                                                                                                                                                                         |
| Bedroom                | Radiator. Double Glazed window to the rear.                                                                                                                                                                                                                                                                                                                                                                                                                                                                                      |
| Kitchen                | Fitted with a range of floor and wall units with gloss effect doors with stainless steel<br>handles, gloss effect ends and kickboards. The floor units contain a built in oven and<br>washer/dryer and are topped with a beech laminate effect worktop with inset one and<br>a half stainless steel sink and drainer and a four point stainless steel gas hob with<br>stainless steel extractor over. Tiled splash back. Boiler. Double glazed window to the<br>side. Slate effect tiled floor. Smoke alarm. Loft hatch. Door to |
| Bathroom               | Fitted with a white suite comprising of a panelled bath with shower over and fitted glass shower screen, low level WC and pedestal basin. The walls around the bath and basin are tiled with inset mosaic and mirror decorative tiles. Slate effect tiled floor. Opaque double glazed window to the rear. Extractor fan.                                                                                                                                                                                                         |

## Room Details

Living Room16'3" x 12'10" (4.95m x 3.91m)Bedroom12'8" x 10'10" (3.86m x 3.30m)Kitchen8'8" x 6'10" (2.64m x 2.08m)Bathroom8'9" x 5'0" (2.67m x 1.52m)

Descriptions of the property are subjective and are used in good faith as an opinion and NOT as a statement of fact. Please make further specific enquires to ensure that our descriptions are likely to match any expectations you may have of the property. We have not tested any services, systems or appliances at this property. We strongly recommend that all the information we provide be verified by you on inspection, and by your Surveyor and Conveyancer.