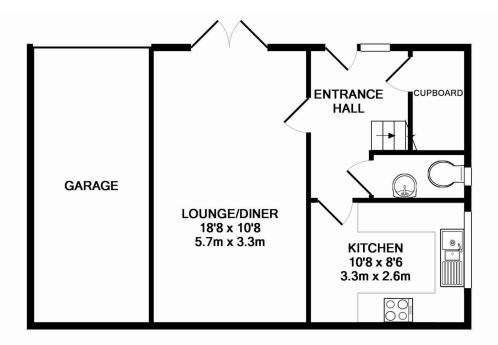

### **Ground Floor**

Door to...

### **Entrance Hall**

Stairs to the first floor. Under stairs cupboard. Doors to

## Living / Dining Room 18'8" x 10'8" (5.69m x 3.25m)

French doors opening onto a South / West facing patio.

#### Kitchen

# 10'8" x 8'6" (3.25m x 2.59m)

Fitted with a range of Beech wall and floor units with granite effect worktop with inset one and a half sink with drainer and four point gad hob with extractor over and oven under. Tiled splash backs. Space and plumbing for a washing machine.

#### WC

Fitted with a white suite comprising of a low level WC and wall hung hand basin with tiled splash back.

#### Garage

The garage has power and light with a remote controlled garage door.