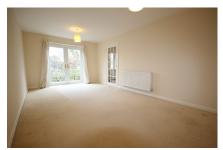

## Living / Dining Room 18'8" x 10'8" (5.69m x 3.25m)

French doors opening onto a South / West facing patio.