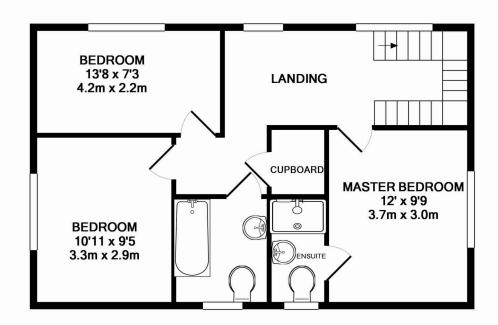

### First Floor

### Landing

Stairs from the ground floor. Space for a desk and chair. Airing cupboard. Doors to...

### Master Bedroom 12'0" x 9'9" (3.66m x 2.97m)

Door to...

#### En Suite

Fitted with a white suite comprising of a low level WC, pedestal basin with tiled splash back and mirror with light over and a tiled walk in double shower cubicle.

#### **Bathroom**

Fitted with a white suite comprising of a panelled bath with shower attachment, low level WC and pedestal basin with tiled splash back and mirror and light over.

#### **Bedroor**

10'11" x 9'5" (3.33m x 2.87m)

#### Bedroom

13'8" x 7'3" (4.17m x 2.21m)