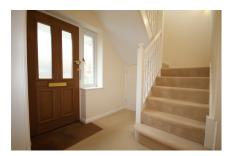

### **Entrance Hall**

Stairs to the first floor. Under stairs cupboard. Doors to

### Landing

Stairs from the ground floor. Space for a desk and chair. Airing cupboard. Doors to...