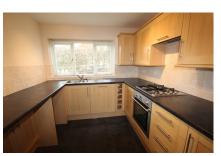

#### Kitchen

# 10'8" x 8'6" (3.25m x 2.59m)

Fitted with a range of Beech wall and floor units with granite effect worktop with inset one and a half sink with drainer and four point gad hob with extractor over and oven under. Tiled splash backs. Space and plumbing for a washing machine.