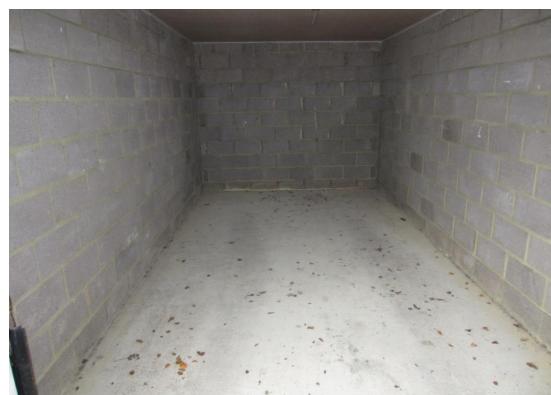

## Internal

| Communal hall                     | Door to                                                                                                                                                                                                                                                                                                                                                                                         |
|-----------------------------------|-------------------------------------------------------------------------------------------------------------------------------------------------------------------------------------------------------------------------------------------------------------------------------------------------------------------------------------------------------------------------------------------------|
| Hallway                           | Door entry phone. Cupboard housing a Mega Flow. Door to                                                                                                                                                                                                                                                                                                                                         |
| Master bedroom                    | Fitted wardrobes. TV aerial. Window. Radiator. Door to                                                                                                                                                                                                                                                                                                                                          |
| En Suite                          | Fitted with a white suite comprising of low level WC and pedestal basin. Walk in shower cubicle with tiled walls. Part tiled walls. Extractor fan. Shaver point. Mirror with light above. Radiator.                                                                                                                                                                                             |
| Bedroom                           | Window. TV aerial. Radiator. Loft hatch.                                                                                                                                                                                                                                                                                                                                                        |
| Bathroom                          | Fitted with a white suite comprising of a panelled bath with shower attachment, low level WC and pedestal basin. Part tiled walls. Radiator.                                                                                                                                                                                                                                                    |
| Living / Dining Room /<br>Kitchen | The kitchen is fitted with a range of wall and floor units with a wood effect worktop with inset<br>one and a half stainless steel sink with drainer, electric hob with double oven under and<br>stainless steel extractor over. Tiled splash backs. Integrated dishwasher, fridge and freezer.<br>Cupboard housing the boiler. Boiler controls. Windows. Juliet Balcony. TV aerial. Radiators. |
| External                          |                                                                                                                                                                                                                                                                                                                                                                                                 |
| Garage                            | Up and over door.                                                                                                                                                                                                                                                                                                                                                                               |
| Other                             | Lease length: 125 years from 1st August 2003                                                                                                                                                                                                                                                                                                                                                    |