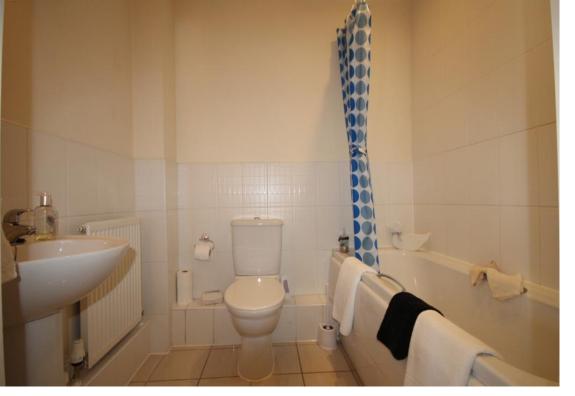

## Internal

| Communal hall                     | Door to                                                                                                                                                                                                                                                                                                                                                                                         |
|-----------------------------------|-------------------------------------------------------------------------------------------------------------------------------------------------------------------------------------------------------------------------------------------------------------------------------------------------------------------------------------------------------------------------------------------------|
| Hallway                           | Door entry phone. Cupboard housing a Mega Flow. Door to                                                                                                                                                                                                                                                                                                                                         |
| Master bedroom                    | Fitted wardrobes. TV aerial. Window. Radiator. Door to                                                                                                                                                                                                                                                                                                                                          |
| En Suite                          | Fitted with a white suite comprising of low level WC and pedestal basin. Walk in shower cubicle with tiled walls. Part tiled walls. Extractor fan. Shaver point. Mirror with light above. Radiator.                                                                                                                                                                                             |
| Bedroom                           | Window. TV aerial. Radiator. Loft hatch.                                                                                                                                                                                                                                                                                                                                                        |
| Bathroom                          | Fitted with a white suite comprising of a panelled bath with shower attachment, low level WC and pedestal basin. Part tiled walls. Radiator.                                                                                                                                                                                                                                                    |
| Living / Dining Room /<br>Kitchen | The kitchen is fitted with a range of wall and floor units with a wood effect worktop with inset<br>one and a half stainless steel sink with drainer, electric hob with double oven under and<br>stainless steel extractor over. Tiled splash backs. Integrated dishwasher, fridge and freezer.<br>Cupboard housing the boiler. Boiler controls. Windows. Juliet Balcony. TV aerial. Radiators. |
| External                          |                                                                                                                                                                                                                                                                                                                                                                                                 |
| Garage                            | Up and over door.                                                                                                                                                                                                                                                                                                                                                                               |
| Other                             | Lease length: 125 years from 1st August 2003                                                                                                                                                                                                                                                                                                                                                    |

## Room Details

| Master bedroom                    | 12'11" max x 9'8" max (3.94m max x<br>2.95m max) |
|-----------------------------------|--------------------------------------------------|
| Bedroom                           | 12'4" max x 8'8" max (3.76m max x<br>2.64m max)  |
| Bathroom                          | 7'0" x 5'7" (2.13m x 1.70m)                      |
| Living / Dining Room /<br>Kitchen | 18'8" x 12'2" (5.69m x 3.71m)                    |