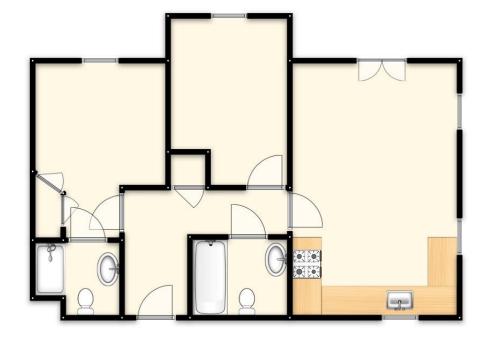

## Internal

| Communal hall                     | Door to                                                                                                                                                                                                                                                                                                                                                                                         |
|-----------------------------------|-------------------------------------------------------------------------------------------------------------------------------------------------------------------------------------------------------------------------------------------------------------------------------------------------------------------------------------------------------------------------------------------------|
| Hallway                           | Door entry phone. Cupboard housing a Mega Flow. Door to                                                                                                                                                                                                                                                                                                                                         |
| Master bedroom                    | Fitted wardrobes. TV aerial. Window. Radiator. Door to                                                                                                                                                                                                                                                                                                                                          |
| En Suite                          | Fitted with a white suite comprising of low level WC and pedestal basin. Walk in shower cubicle with tiled walls. Part tiled walls. Extractor fan. Shaver point. Mirror with light above. Radiator.                                                                                                                                                                                             |
| Bedroom                           | Window. TV aerial. Radiator. Loft hatch.                                                                                                                                                                                                                                                                                                                                                        |
| Bathroom                          | Fitted with a white suite comprising of a panelled bath with shower attachment, low level WC and pedestal basin. Part tiled walls. Radiator.                                                                                                                                                                                                                                                    |
| Living / Dining Room /<br>Kitchen | The kitchen is fitted with a range of wall and floor units with a wood effect worktop with inset<br>one and a half stainless steel sink with drainer, electric hob with double oven under and<br>stainless steel extractor over. Tiled splash backs. Integrated dishwasher, fridge and freezer.<br>Cupboard housing the boiler. Boiler controls. Windows. Juliet Balcony. TV aerial. Radiators. |
| External                          |                                                                                                                                                                                                                                                                                                                                                                                                 |
| Garage                            | Up and over door.                                                                                                                                                                                                                                                                                                                                                                               |
| Other                             | Lease length: 125 years from 1st August 2003                                                                                                                                                                                                                                                                                                                                                    |

## Room Details

| Master bedroom                    | 12'11" max x 9'8" max (3.94m max x<br>2.95m max) |
|-----------------------------------|--------------------------------------------------|
| Bedroom                           | 12'4" max x 8'8" max (3.76m max x<br>2.64m max)  |
| Bathroom                          | 7'0" x 5'7" (2.13m x 1.70m)                      |
| Living / Dining Room /<br>Kitchen | 18'8" x 12'2" (5.69m x 3.71m)                    |