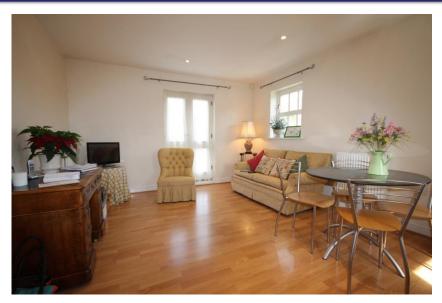

## Internal

| Communal hall                     | Door to                                                                                                                                                                                                                                                                                                                                                                                         |
|-----------------------------------|-------------------------------------------------------------------------------------------------------------------------------------------------------------------------------------------------------------------------------------------------------------------------------------------------------------------------------------------------------------------------------------------------|
| Hallway                           | Door entry phone. Cupboard housing a Mega Flow. Door to                                                                                                                                                                                                                                                                                                                                         |
| Master bedroom                    | Fitted wardrobes. TV aerial. Window. Radiator. Door to                                                                                                                                                                                                                                                                                                                                          |
| En Suite                          | Fitted with a white suite comprising of low level WC and pedestal basin. Walk in shower cubicle with tiled walls. Part tiled walls. Extractor fan. Shaver point. Mirror with light above. Radiator.                                                                                                                                                                                             |
| Bedroom                           | Window. TV aerial. Radiator. Loft hatch.                                                                                                                                                                                                                                                                                                                                                        |
| Bathroom                          | Fitted with a white suite comprising of a panelled bath with shower attachment, low level WC and pedestal basin. Part tiled walls. Radiator.                                                                                                                                                                                                                                                    |
| Living / Dining Room /<br>Kitchen | The kitchen is fitted with a range of wall and floor units with a wood effect worktop with inset<br>one and a half stainless steel sink with drainer, electric hob with double oven under and<br>stainless steel extractor over. Tiled splash backs. Integrated dishwasher, fridge and freezer.<br>Cupboard housing the boiler. Boiler controls. Windows. Juliet Balcony. TV aerial. Radiators. |
| External                          |                                                                                                                                                                                                                                                                                                                                                                                                 |
| Garage                            | Up and over door.                                                                                                                                                                                                                                                                                                                                                                               |
| Other                             | Lease length: 125 years from 1st August 2003                                                                                                                                                                                                                                                                                                                                                    |

## Room Details

| Master bedroom                    | 12'11" max x 9'8" max (3.94m max x<br>2.95m max) |
|-----------------------------------|--------------------------------------------------|
| Bedroom                           | 12'4" max x 8'8" max (3.76m max x<br>2.64m max)  |
| Bathroom                          | 7'0" x 5'7" (2.13m x 1.70m)                      |
| Living / Dining Room /<br>Kitchen | 18'8" x 12'2" (5.69m x 3.71m)                    |