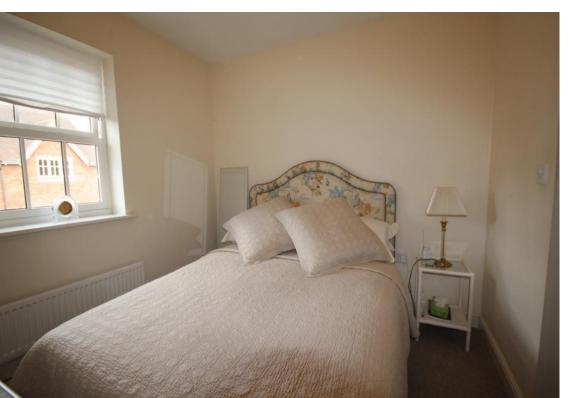

## Internal

| Communal hall                     | Door to                                                                                                                                                                                                                                                                                                                                                                                         |
|-----------------------------------|-------------------------------------------------------------------------------------------------------------------------------------------------------------------------------------------------------------------------------------------------------------------------------------------------------------------------------------------------------------------------------------------------|
| Hallway                           | Door entry phone. Cupboard housing a Mega Flow. Door to                                                                                                                                                                                                                                                                                                                                         |
| Master bedroom                    | Fitted wardrobes. TV aerial. Window. Radiator. Door to                                                                                                                                                                                                                                                                                                                                          |
| En Suite                          | Fitted with a white suite comprising of low level WC and pedestal basin. Walk in shower cubicle with tiled walls. Part tiled walls. Extractor fan. Shaver point. Mirror with light above. Radiator.                                                                                                                                                                                             |
| Bedroom                           | Window. TV aerial. Radiator. Loft hatch.                                                                                                                                                                                                                                                                                                                                                        |
| Bathroom                          | Fitted with a white suite comprising of a panelled bath with shower attachment, low level WC and pedestal basin. Part tiled walls. Radiator.                                                                                                                                                                                                                                                    |
| Living / Dining Room /<br>Kitchen | The kitchen is fitted with a range of wall and floor units with a wood effect worktop with inset<br>one and a half stainless steel sink with drainer, electric hob with double oven under and<br>stainless steel extractor over. Tiled splash backs. Integrated dishwasher, fridge and freezer.<br>Cupboard housing the boiler. Boiler controls. Windows. Juliet Balcony. TV aerial. Radiators. |
| External                          |                                                                                                                                                                                                                                                                                                                                                                                                 |
| Garage                            | Up and over door.                                                                                                                                                                                                                                                                                                                                                                               |
| Other                             | Lease length: 125 years from 1st August 2003                                                                                                                                                                                                                                                                                                                                                    |

## Room Details

| Master bedroom                    | 12'11" max x 9'8" max (3.94m max x<br>2.95m max) |
|-----------------------------------|--------------------------------------------------|
| Bedroom                           | 12'4" max x 8'8" max (3.76m max x<br>2.64m max)  |
| Bathroom                          | 7'0" x 5'7" (2.13m x 1.70m)                      |
| Living / Dining Room /<br>Kitchen | 18'8" x 12'2" (5.69m x 3.71m)                    |