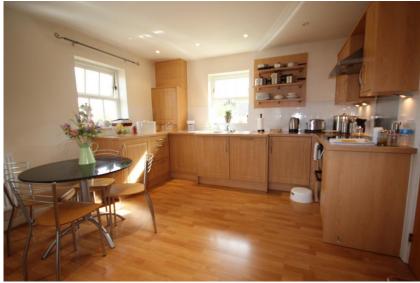

## Internal

| Communal hall                     | Door to                                                                                                                                                                                                                                                                                                                                                                                         |
|-----------------------------------|-------------------------------------------------------------------------------------------------------------------------------------------------------------------------------------------------------------------------------------------------------------------------------------------------------------------------------------------------------------------------------------------------|
| Hallway                           | Door entry phone. Cupboard housing a Mega Flow. Door to                                                                                                                                                                                                                                                                                                                                         |
| Master bedroom                    | Fitted wardrobes. TV aerial. Window. Radiator. Door to                                                                                                                                                                                                                                                                                                                                          |
| En Suite                          | Fitted with a white suite comprising of low level WC and pedestal basin. Walk in shower cubicle with tiled walls. Part tiled walls. Extractor fan. Shaver point. Mirror with light above. Radiator.                                                                                                                                                                                             |
| Bedroom                           | Window. TV aerial. Radiator. Loft hatch.                                                                                                                                                                                                                                                                                                                                                        |
| Bathroom                          | Fitted with a white suite comprising of a panelled bath with shower attachment, low level WC and pedestal basin. Part tiled walls. Radiator.                                                                                                                                                                                                                                                    |
| Living / Dining Room /<br>Kitchen | The kitchen is fitted with a range of wall and floor units with a wood effect worktop with inset<br>one and a half stainless steel sink with drainer, electric hob with double oven under and<br>stainless steel extractor over. Tiled splash backs. Integrated dishwasher, fridge and freezer.<br>Cupboard housing the boiler. Boiler controls. Windows. Juliet Balcony. TV aerial. Radiators. |
| External                          |                                                                                                                                                                                                                                                                                                                                                                                                 |
| Garage                            | Up and over door.                                                                                                                                                                                                                                                                                                                                                                               |
| Other                             | Lease length: 125 years from 1st August 2003                                                                                                                                                                                                                                                                                                                                                    |

## Room Details

| Master bedroom                    | 12'11" max x 9'8" max (3.94m max x<br>2.95m max) |
|-----------------------------------|--------------------------------------------------|
| Bedroom                           | 12'4" max x 8'8" max (3.76m max x<br>2.64m max)  |
| Bathroom                          | 7'0" x 5'7" (2.13m x 1.70m)                      |
| Living / Dining Room /<br>Kitchen | 18'8" x 12'2" (5.69m x 3.71m)                    |