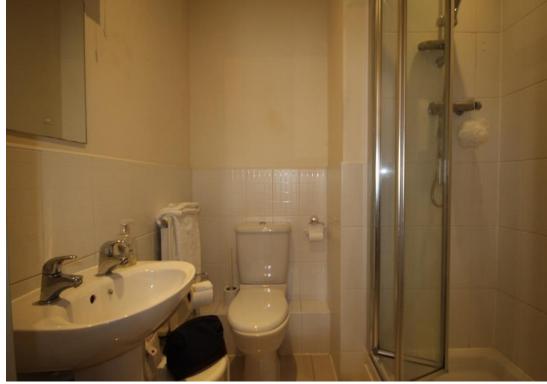

## Internal

| Communal hall                     | Door to                                                                                                                                                                                                                                                                                                                                                                                         |
|-----------------------------------|-------------------------------------------------------------------------------------------------------------------------------------------------------------------------------------------------------------------------------------------------------------------------------------------------------------------------------------------------------------------------------------------------|
| Hallway                           | Door entry phone. Cupboard housing a Mega Flow. Door to                                                                                                                                                                                                                                                                                                                                         |
| Master bedroom                    | Fitted wardrobes. TV aerial. Window. Radiator. Door to                                                                                                                                                                                                                                                                                                                                          |
| En Suite                          | Fitted with a white suite comprising of low level WC and pedestal basin. Walk in shower cubicle with tiled walls. Part tiled walls. Extractor fan. Shaver point. Mirror with light above. Radiator.                                                                                                                                                                                             |
| Bedroom                           | Window. TV aerial. Radiator. Loft hatch.                                                                                                                                                                                                                                                                                                                                                        |
| Bathroom                          | Fitted with a white suite comprising of a panelled bath with shower attachment, low level WC and pedestal basin. Part tiled walls. Radiator.                                                                                                                                                                                                                                                    |
| Living / Dining Room /<br>Kitchen | The kitchen is fitted with a range of wall and floor units with a wood effect worktop with inset<br>one and a half stainless steel sink with drainer, electric hob with double oven under and<br>stainless steel extractor over. Tiled splash backs. Integrated dishwasher, fridge and freezer.<br>Cupboard housing the boiler. Boiler controls. Windows. Juliet Balcony. TV aerial. Radiators. |
| External                          |                                                                                                                                                                                                                                                                                                                                                                                                 |
| Garage                            | Up and over door.                                                                                                                                                                                                                                                                                                                                                                               |
| Other                             | Lease length: 125 years from 1st August 2003                                                                                                                                                                                                                                                                                                                                                    |

## Room Details

| Master bedroom                    | 12'11" max x 9'8" max (3.94m max x<br>2.95m max) |
|-----------------------------------|--------------------------------------------------|
| Bedroom                           | 12'4" max x 8'8" max (3.76m max x<br>2.64m max)  |
| Bathroom                          | 7'0" x 5'7" (2.13m x 1.70m)                      |
| Living / Dining Room /<br>Kitchen | 18'8" x 12'2" (5.69m x 3.71m)                    |