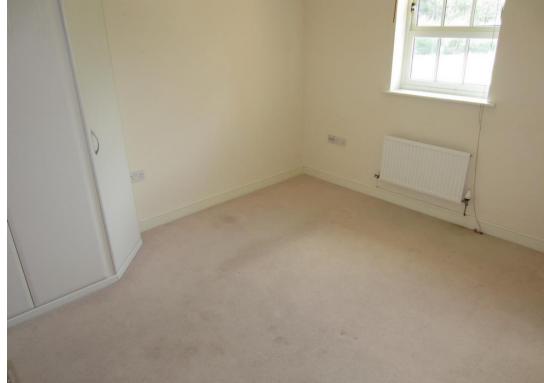

## Internal

| Entrance Hall                  | Door entry phone system. Airing cupboard. Doors to                                                                                                                                                                                                                                                                                                             |
|--------------------------------|----------------------------------------------------------------------------------------------------------------------------------------------------------------------------------------------------------------------------------------------------------------------------------------------------------------------------------------------------------------|
| Master bedroom                 | Built in wardrobes. Window. TV Aerial. Radiator. Door to                                                                                                                                                                                                                                                                                                       |
| En Suite                       | Fitted with a white suite comprising low level WC, pedestal basin and walk in shower cubicle. Part tiled walls.                                                                                                                                                                                                                                                |
| Bedroom                        | Window.                                                                                                                                                                                                                                                                                                                                                        |
| Living / Kitchen / Dining Room | The kitchen is fitted with a range of wall and floor units with a granite effect worktop with inset one and a half stainless steel sink with drainer and electric hob with double oven under and stainless steel extractor over. Part stainless steel and part tile splash backs. Integrated fridge, freezer, washing machine and dishwasher. Cupboard housing |