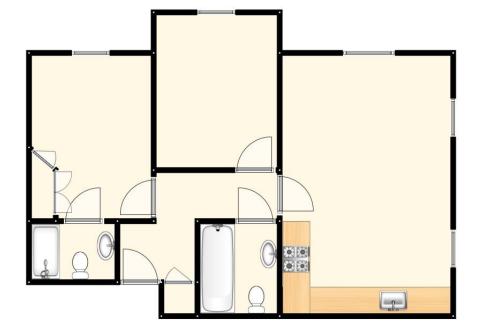

## Room Details

## <u>Internal</u>

Bedroom11'0" x 8'9" (3.35m x 2.67m)Living / Kitchen / Dining Room18'7" x 12'2" (5.66m x 3.71m)

Descriptions of the property are subjective and are used in good faith as an opinion and NOT as a statement of fact. Please make further specific enquires to ensure that our descriptions are likely to match any expectations you may have of the property. We have not tested any services, systems or appliances at this property. We strongly recommend that all the information we provide be verified by you on inspection, and by your Surveyor and Conveyancer.