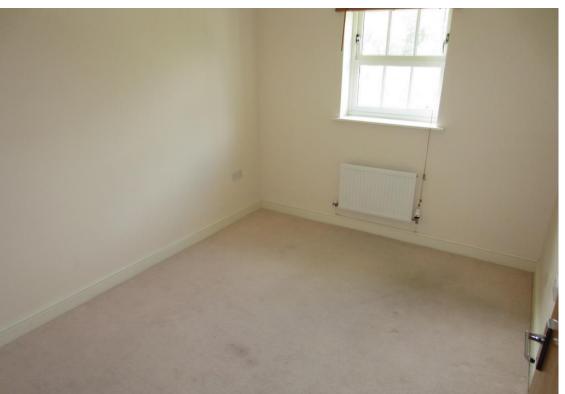

## Internal

| Entrance Hall                  | Door entry phone system. Airing cupboard. Doors to                                                                                                                                                                                                                                                                                                             |
|--------------------------------|----------------------------------------------------------------------------------------------------------------------------------------------------------------------------------------------------------------------------------------------------------------------------------------------------------------------------------------------------------------|
| Master bedroom                 | Built in wardrobes. Window. TV Aerial. Radiator. Door to                                                                                                                                                                                                                                                                                                       |
| En Suite                       | Fitted with a white suite comprising low level WC, pedestal basin and walk in shower cubicle. Part tiled walls.                                                                                                                                                                                                                                                |
| Bedroom                        | Window.                                                                                                                                                                                                                                                                                                                                                        |
| Living / Kitchen / Dining Room | The kitchen is fitted with a range of wall and floor units with a granite effect worktop with inset one and a half stainless steel sink with drainer and electric hob with double oven under and stainless steel extractor over. Part stainless steel and part tile splash backs. Integrated fridge, freezer, washing machine and dishwasher. Cupboard housing |