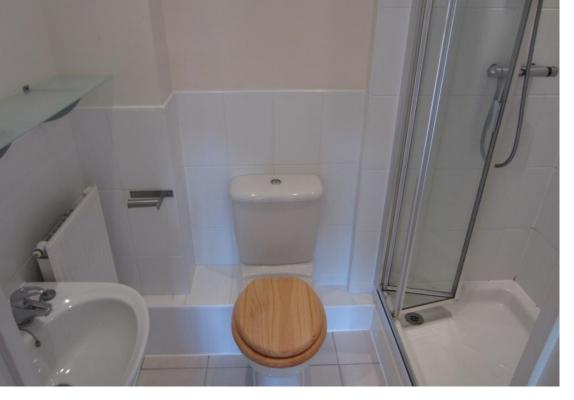

## Internal

| Entrance Hall                  | Door entry phone system. Airing cupboard. Doors to                                                                                                                                                                                                                                                                                                             |
|--------------------------------|----------------------------------------------------------------------------------------------------------------------------------------------------------------------------------------------------------------------------------------------------------------------------------------------------------------------------------------------------------------|
| Master bedroom                 | Built in wardrobes. Window. TV Aerial. Radiator. Door to                                                                                                                                                                                                                                                                                                       |
| En Suite                       | Fitted with a white suite comprising low level WC, pedestal basin and walk in shower cubicle. Part tiled walls.                                                                                                                                                                                                                                                |
| Bedroom                        | Window.                                                                                                                                                                                                                                                                                                                                                        |
| Living / Kitchen / Dining Room | The kitchen is fitted with a range of wall and floor units with a granite effect worktop with inset one and a half stainless steel sink with drainer and electric hob with double oven under and stainless steel extractor over. Part stainless steel and part tile splash backs. Integrated fridge, freezer, washing machine and dishwasher. Cupboard housing |