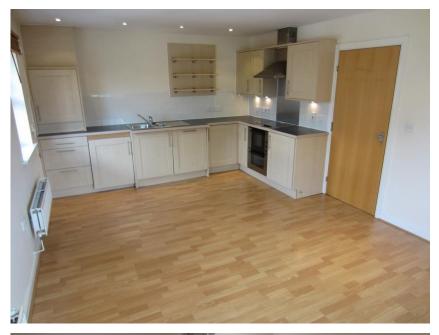

## Internal

| Entrance Hall                  | Door entry phone system. Airing cupboard. Doors to                                                                                                                                                                                                                                                                                                             |
|--------------------------------|----------------------------------------------------------------------------------------------------------------------------------------------------------------------------------------------------------------------------------------------------------------------------------------------------------------------------------------------------------------|
| Master bedroom                 | Built in wardrobes. Window. TV Aerial. Radiator. Door to                                                                                                                                                                                                                                                                                                       |
| En Suite                       | Fitted with a white suite comprising low level WC, pedestal basin and walk in shower cubicle. Part tiled walls.                                                                                                                                                                                                                                                |
| Bedroom                        | Window.                                                                                                                                                                                                                                                                                                                                                        |
| Living / Kitchen / Dining Room | The kitchen is fitted with a range of wall and floor units with a granite effect worktop with inset one and a half stainless steel sink with drainer and electric hob with double oven under and stainless steel extractor over. Part stainless steel and part tile splash backs. Integrated fridge, freezer, washing machine and dishwasher. Cupboard housing |

the boiler. Windows to two sides. Radiators. TV and AM/FM Aerial.