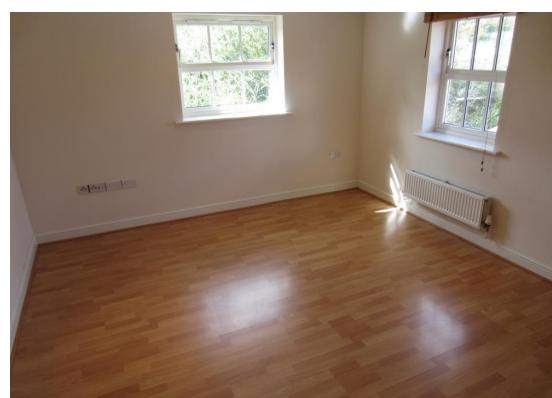

## Internal

| Entrance Hall                  | Door entry phone system. Airing cupboard. Doors to                                                                                                                                                                                                                                                                                                             |
|--------------------------------|----------------------------------------------------------------------------------------------------------------------------------------------------------------------------------------------------------------------------------------------------------------------------------------------------------------------------------------------------------------|
| Master bedroom                 | Built in wardrobes. Window. TV Aerial. Radiator. Door to                                                                                                                                                                                                                                                                                                       |
| En Suite                       | Fitted with a white suite comprising low level WC, pedestal basin and walk in shower cubicle. Part tiled walls.                                                                                                                                                                                                                                                |
| Bedroom                        | Window.                                                                                                                                                                                                                                                                                                                                                        |
| Living / Kitchen / Dining Room | The kitchen is fitted with a range of wall and floor units with a granite effect worktop with inset one and a half stainless steel sink with drainer and electric hob with double oven under and stainless steel extractor over. Part stainless steel and part tile splash backs. Integrated fridge, freezer, washing machine and dishwasher. Cupboard housing |