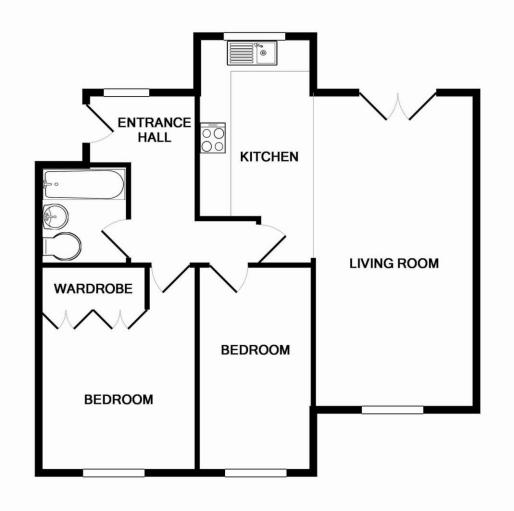

## **Room Details**

### Internal

Kitchen / Living Room 20'2" max x 17'10" max (6.15m max x 5.44m max)

#### TOTAL APPROX. FLOOR AREA 59.7 SQ.M. (643 SQ.FT.)

Whilst every attempt has been made to ensure the accuracy of the floor plan contained here, measurements of doors, windows, rooms and any other items are approximate and no responsibility is taken for any error, omission, or mis-statement. This plan is for illustrative purposes only and should be used as such by any prospective purchaser. The services, systems and appliances shown have not been tested and no guarantee as to their operability or efficiency can be given Made with Metropix ©2016