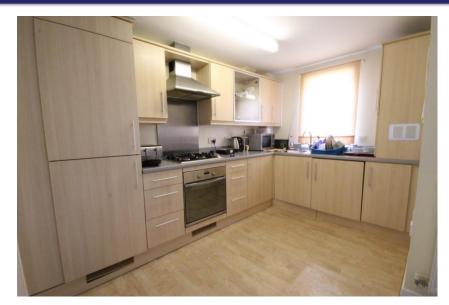

Internal Door to...

Entrance Window. Doors to...

Hall

Kitchen / The kitchen area is fitted with a range of modern wall and floor units
Living Room with a granite effect worktop with inset single sink with drainer and four-point gas hob with oven under and extractor over. Fitted appliances include a fridge / freezer and washing machine. There is a window in the kitchen area, a window in the living room area and French doors off the living room to a private balcony. Radiators.