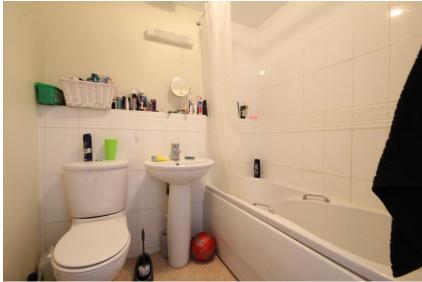

Bedroom Fitted wardrobes. Window.

Bedroom Window.

**Bathroom** Fitted with a white suite comprising of a panelled bath, pedestal basin and low level WC. Part tiled walls.

OtherLease: 125 Years from 1st September 2005Ground rent: TBCService charge: TBC