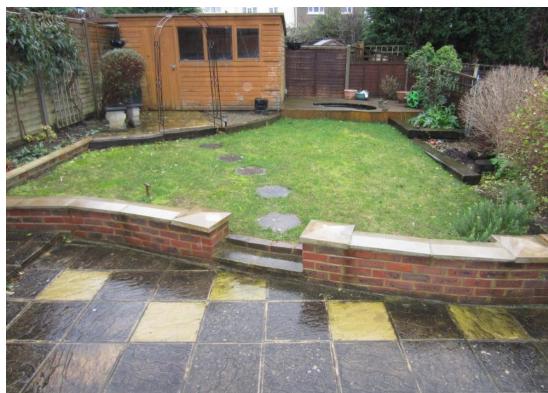

#### **External**

| Front Garden | The front garden is mainly laid to a block paved driveway leading to the garage, side gate and front door. The remaining front garden is laid to lawn with established shrub borders. |
|--------------|---------------------------------------------------------------------------------------------------------------------------------------------------------------------------------------|
| Rear Garden  | The rear garden is West facing and has been landscaped with a patio area adjoining the rear of the house, with a raised area of lawn with a shed / workshop with light and power and  |

ornamental pond beyond.