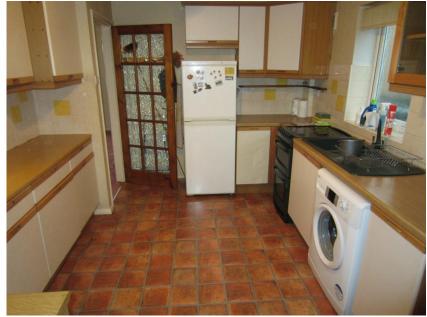

#### Internal

| Ground Floor                                     | Door to                                                                                                                                                                                                                                                                                                       |
|--------------------------------------------------|---------------------------------------------------------------------------------------------------------------------------------------------------------------------------------------------------------------------------------------------------------------------------------------------------------------|
| Entrance Hall                                    | Door to                                                                                                                                                                                                                                                                                                       |
| Living / Dining Room                             | Window to the front. Sliding doors opening to a patio area in the rear garden. Coal effect gas fire. Stairs to the first floor. Radiator. Door to                                                                                                                                                             |
| Kitchen                                          | Fitted with a range of floor and wall units with a marble effect worktop with inset one and half sink with drainer. Space and plumbing for a washing machine, fridge / freezer and dishwasher. Free standing double oven and hob. Part tiled walls. Window to the side. Serving hatch to dining room. Door to |
| Family room / Playroom /<br>study or 4th Bedroom | Sliding doors to a patio area in the rear garden. Radiator.                                                                                                                                                                                                                                                   |
| Garage                                           | Up and over door. Power & light.                                                                                                                                                                                                                                                                              |
| First Floor                                      |                                                                                                                                                                                                                                                                                                               |
| Landing                                          | Stairs from the ground floor. Window to the side. Airing cupboard. Loft hatch to a part boarded loft with light. Cupboard. Doors to                                                                                                                                                                           |
| Master Bedroom                                   | Window to the rear. Radiator.                                                                                                                                                                                                                                                                                 |
| Bedroom                                          | Wardrobe. Window to the front. Radiator.                                                                                                                                                                                                                                                                      |
| Bedroom                                          | Window to the front. Radiator.                                                                                                                                                                                                                                                                                |
| Bathroom                                         | Fitted with a white suite comprising of panelled bath with electric shower over, low level WC and pedestal basin. Extractor Fan. Two opaque windows to the rear. Part tiled walls. Radiator.                                                                                                                  |