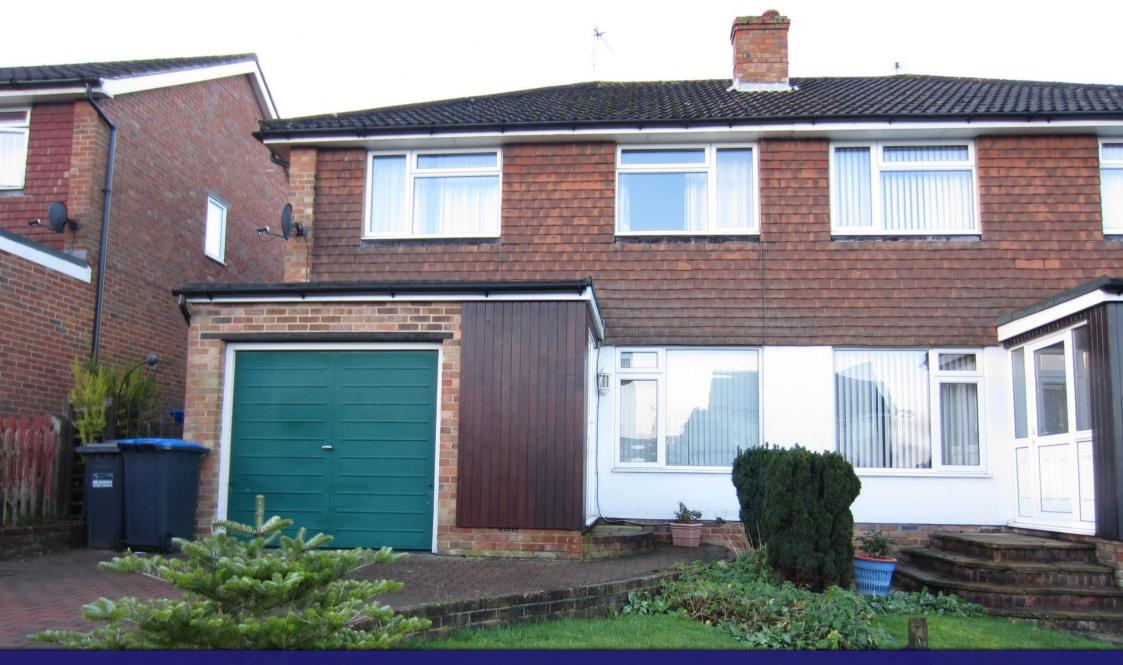

For Sale: £315,000 Freehold Millbank, RH15

- Three Bedrooms
- Garage &
- Driveway

- 23' Living / Dining Room
- West Facing Rear

Garden

# Arington

Arington are pleased to offer for sale this three bedroom family home located in a quiet cul-de-sac, within walking distance of Wivelsfield train station, Burgess Hill town centre and Burgess Hill train station. The house is semi detached and benefits from a paved driveway leading to an integral garage, 23' living / dining room with sliding doors opening out to the West facing rear garden, fitted kitchen, family room / playroom / study or 4th bedroom, bathroom with bath and separate shower over, West facing landscaped rear garden with garden shed / workshop with power and light. GFCH. Double glazed. Council Tax Band: D.

#### **External**

| Front Garden | The front garden is mainly laid to a block paved driveway leading to the garage, side gate and front door. The remaining front garden is laid to lawn with established shrub borders. |
|--------------|---------------------------------------------------------------------------------------------------------------------------------------------------------------------------------------|
| Rear Garden  | The rear garden is West facing and has been landscaped with a patio area adjoining the rear of the house, with a raised area of lawn with a shed / workshop with light and power and  |