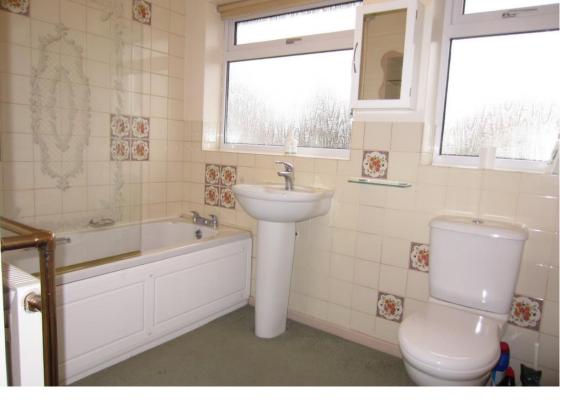

#### Internal

| Ground Floor                                     | Door to                                                                                                                                                                                                                                                                                                       |
|--------------------------------------------------|---------------------------------------------------------------------------------------------------------------------------------------------------------------------------------------------------------------------------------------------------------------------------------------------------------------|
| Entrance Hall                                    | Door to                                                                                                                                                                                                                                                                                                       |
| Living / Dining Room                             | Window to the front. Sliding doors opening to a patio area in the rear garden. Coal effect gas fire. Stairs to the first floor. Radiator. Door to                                                                                                                                                             |
| Kitchen                                          | Fitted with a range of floor and wall units with a marble effect worktop with inset one and half sink with drainer. Space and plumbing for a washing machine, fridge / freezer and dishwasher. Free standing double oven and hob. Part tiled walls. Window to the side. Serving hatch to dining room. Door to |
| Family room / Playroom /<br>study or 4th Bedroom | Sliding doors to a patio area in the rear garden. Radiator.                                                                                                                                                                                                                                                   |
| Garage                                           | Up and over door. Power & light.                                                                                                                                                                                                                                                                              |
| First Floor                                      |                                                                                                                                                                                                                                                                                                               |
| Landing                                          | Stairs from the ground floor. Window to the side. Airing cupboard. Loft hatch to a part boarded loft with light. Cupboard. Doors to                                                                                                                                                                           |
| Master Bedroom                                   | Window to the rear. Radiator.                                                                                                                                                                                                                                                                                 |
| Bedroom                                          | Wardrobe. Window to the front. Radiator.                                                                                                                                                                                                                                                                      |
| Bedroom                                          | Window to the front. Radiator.                                                                                                                                                                                                                                                                                |
| Bathroom                                         | Fitted with a white suite comprising of panelled bath with electric shower over, low level WC and pedestal basin. Extractor Fan. Two opaque windows to the rear. Part tiled walls. Radiator.                                                                                                                  |