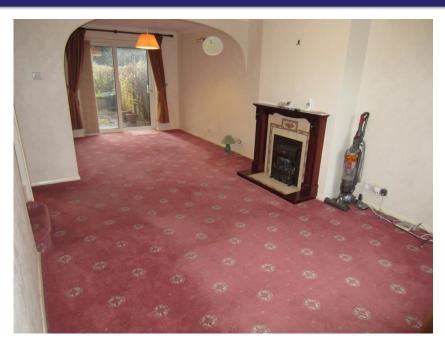

#### Internal

| Ground Floor                                     | Door to                                                                                                                                                                                                                                                                                                       |
|--------------------------------------------------|---------------------------------------------------------------------------------------------------------------------------------------------------------------------------------------------------------------------------------------------------------------------------------------------------------------|
| Entrance Hall                                    | Door to                                                                                                                                                                                                                                                                                                       |
| Living / Dining Room                             | Window to the front. Sliding doors opening to a patio area in the rear garden. Coal effect gas fire. Stairs to the first floor. Radiator. Door to                                                                                                                                                             |
| Kitchen                                          | Fitted with a range of floor and wall units with a marble effect worktop with inset one and half sink with drainer. Space and plumbing for a washing machine, fridge / freezer and dishwasher. Free standing double oven and hob. Part tiled walls. Window to the side. Serving hatch to dining room. Door to |
| Family room / Playroom /<br>study or 4th Bedroom | Sliding doors to a patio area in the rear garden. Radiator.                                                                                                                                                                                                                                                   |
| Garage                                           | Up and over door. Power & light.                                                                                                                                                                                                                                                                              |
| First Floor                                      |                                                                                                                                                                                                                                                                                                               |
| Landing                                          | Stairs from the ground floor. Window to the side. Airing cupboard. Loft hatch to a part boarded loft with light. Cupboard. Doors to                                                                                                                                                                           |
| Master Bedroom                                   | Window to the rear. Radiator.                                                                                                                                                                                                                                                                                 |
| Bedroom                                          | Wardrobe. Window to the front. Radiator.                                                                                                                                                                                                                                                                      |
| Bedroom                                          | Window to the front. Radiator.                                                                                                                                                                                                                                                                                |
| Bathroom                                         | Fitted with a white suite comprising of panelled bath with electric shower over, low level WC and pedestal basin. Extractor Fan. Two opaque windows to the rear. Part tiled walls. Radiator.                                                                                                                  |