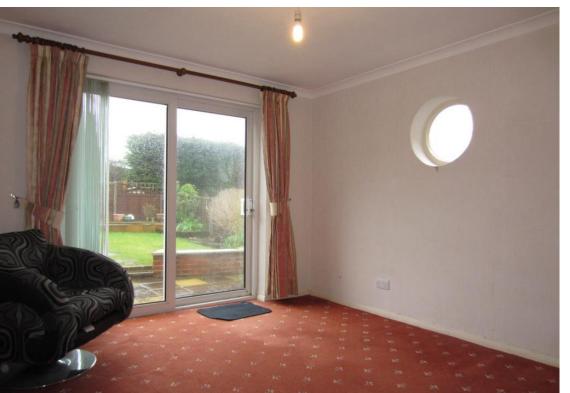

#### Internal

| Ground Floor                                     | Door to                                                                                                                                                                                                                                                                                                       |
|--------------------------------------------------|---------------------------------------------------------------------------------------------------------------------------------------------------------------------------------------------------------------------------------------------------------------------------------------------------------------|
| Entrance Hall                                    | Door to                                                                                                                                                                                                                                                                                                       |
| Living / Dining Room                             | Window to the front. Sliding doors opening to a patio area in the rear garden. Coal effect gas fire. Stairs to the first floor. Radiator. Door to                                                                                                                                                             |
| Kitchen                                          | Fitted with a range of floor and wall units with a marble effect worktop with inset one and half sink with drainer. Space and plumbing for a washing machine, fridge / freezer and dishwasher. Free standing double oven and hob. Part tiled walls. Window to the side. Serving hatch to dining room. Door to |
| Family room / Playroom /<br>study or 4th Bedroom | Sliding doors to a patio area in the rear garden. Radiator.                                                                                                                                                                                                                                                   |
| Garage                                           | Up and over door. Power & light.                                                                                                                                                                                                                                                                              |
| First Floor                                      |                                                                                                                                                                                                                                                                                                               |
| Landing                                          | Stairs from the ground floor. Window to the side. Airing cupboard. Loft hatch to a part boarded loft with light. Cupboard. Doors to                                                                                                                                                                           |
| Master Bedroom                                   | Window to the rear. Radiator.                                                                                                                                                                                                                                                                                 |
| Bedroom                                          | Wardrobe. Window to the front. Radiator.                                                                                                                                                                                                                                                                      |
| Bedroom                                          | Window to the front. Radiator.                                                                                                                                                                                                                                                                                |
| Bathroom                                         | Fitted with a white suite comprising of panelled bath with electric shower over, low level WC and pedestal basin. Extractor Fan. Two opaque windows to the rear. Part tiled walls. Radiator.                                                                                                                  |