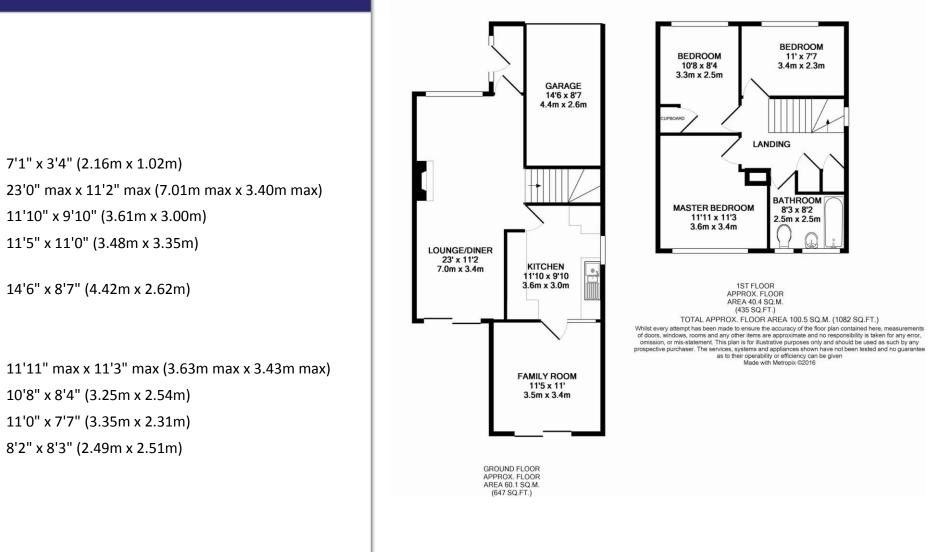

#### Internal

| Ground Floor                                     | Door to                                                                                                                                                                                                                                                                                                       |
|--------------------------------------------------|---------------------------------------------------------------------------------------------------------------------------------------------------------------------------------------------------------------------------------------------------------------------------------------------------------------|
| Entrance Hall                                    | Door to                                                                                                                                                                                                                                                                                                       |
| Living / Dining Room                             | Window to the front. Sliding doors opening to a patio area in the rear garden. Coal effect gas fire. Stairs to the first floor. Radiator. Door to                                                                                                                                                             |
| Kitchen                                          | Fitted with a range of floor and wall units with a marble effect worktop with inset one and half sink with drainer. Space and plumbing for a washing machine, fridge / freezer and dishwasher. Free standing double oven and hob. Part tiled walls. Window to the side. Serving hatch to dining room. Door to |
| Family room / Playroom /<br>study or 4th Bedroom | Sliding doors to a patio area in the rear garden. Radiator.                                                                                                                                                                                                                                                   |
| Garage                                           | Up and over door. Power & light.                                                                                                                                                                                                                                                                              |
| First Floor                                      |                                                                                                                                                                                                                                                                                                               |
| Landing                                          | Stairs from the ground floor. Window to the side. Airing cupboard. Loft hatch to a part boarded loft with light. Cupboard. Doors to                                                                                                                                                                           |
| Master Bedroom                                   | Window to the rear. Radiator.                                                                                                                                                                                                                                                                                 |
| Bedroom                                          | Wardrobe. Window to the front. Radiator.                                                                                                                                                                                                                                                                      |
| Bedroom                                          | Window to the front. Radiator.                                                                                                                                                                                                                                                                                |
| Bathroom                                         | Fitted with a white suite comprising of panelled bath with electric shower over, low level WC and pedestal basin. Extractor Fan. Two opaque windows to the rear. Part tiled walls. Radiator.                                                                                                                  |

## Arington

Ground Floor

Entrance Hall

Kitchen

Garage

First Floor

Bedroom

Bedroom

Bathroom

Master Bedroom

Living / Dining Room

Family room / Playroom /

study or 4th Bedroom

www.arington.co.uk