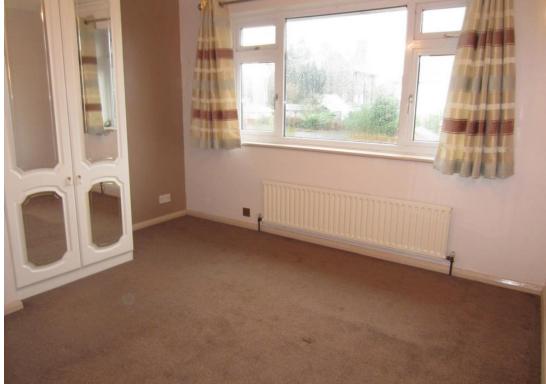

#### Internal

| Ground Floor                                     | Door to                                                                                                                                                                                                                                                                                                       |
|--------------------------------------------------|---------------------------------------------------------------------------------------------------------------------------------------------------------------------------------------------------------------------------------------------------------------------------------------------------------------|
| Entrance Hall                                    | Door to                                                                                                                                                                                                                                                                                                       |
| Living / Dining Room                             | Window to the front. Sliding doors opening to a patio area in the rear garden. Coal effect gas fire. Stairs to the first floor. Radiator. Door to                                                                                                                                                             |
| Kitchen                                          | Fitted with a range of floor and wall units with a marble effect worktop with inset one and half sink with drainer. Space and plumbing for a washing machine, fridge / freezer and dishwasher. Free standing double oven and hob. Part tiled walls. Window to the side. Serving hatch to dining room. Door to |
| Family room / Playroom /<br>study or 4th Bedroom | Sliding doors to a patio area in the rear garden. Radiator.                                                                                                                                                                                                                                                   |
| Garage                                           | Up and over door. Power & light.                                                                                                                                                                                                                                                                              |
| First Floor                                      |                                                                                                                                                                                                                                                                                                               |
| Landing                                          | Stairs from the ground floor. Window to the side. Airing cupboard. Loft hatch to a part boarded loft with light. Cupboard. Doors to                                                                                                                                                                           |
| Master Bedroom                                   | Window to the rear. Radiator.                                                                                                                                                                                                                                                                                 |
| Bedroom                                          | Wardrobe. Window to the front. Radiator.                                                                                                                                                                                                                                                                      |
| Bedroom                                          | Window to the front. Radiator.                                                                                                                                                                                                                                                                                |
| Bathroom                                         | Fitted with a white suite comprising of panelled bath with electric shower over, low level WC and pedestal basin. Extractor Fan. Two opaque windows to the rear. Part tiled walls. Radiator.                                                                                                                  |