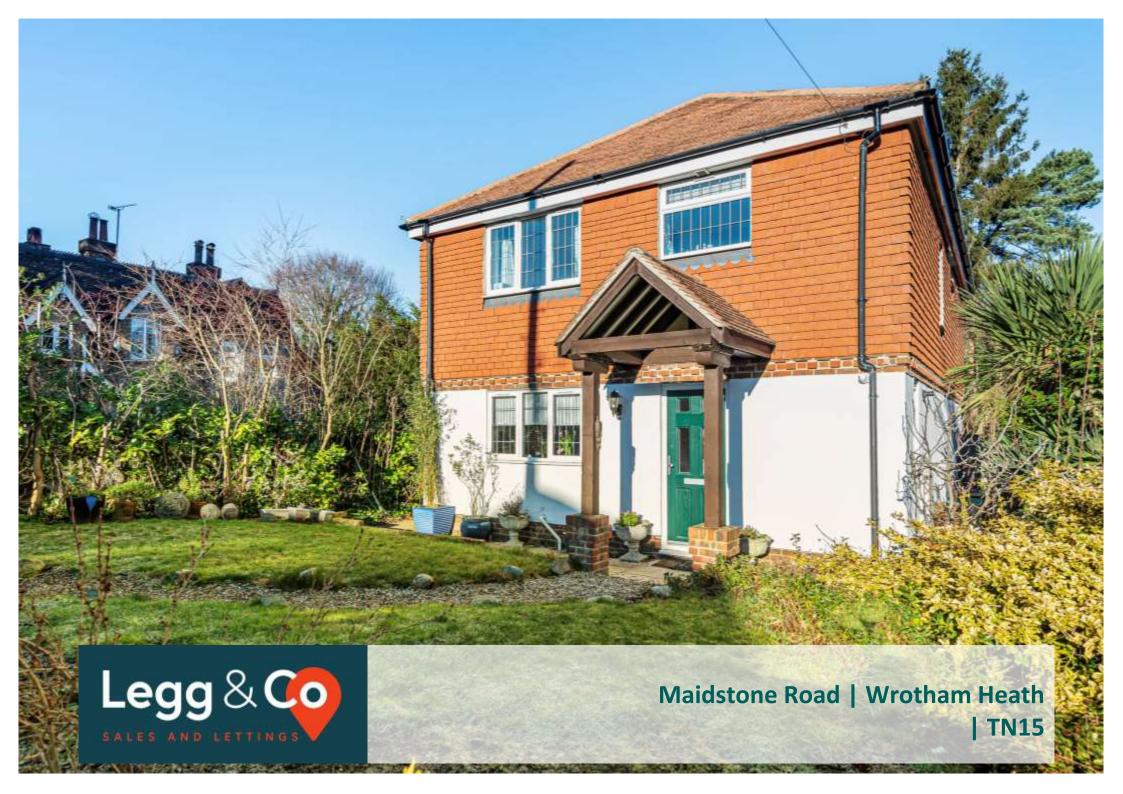

## DETACHED FAMILY HOME | OPEN PLAN LIVING DINING ROOM | 3/4 BEDROOMS | EN-SUITE TO THE MASTER | WRAP AROUND GARDEN

## Guide Price £525,000 - £550,000 Freehold

Legg & Co are delighted to offer for sale this very well presented detached family home providing spacious and light accommodation throughout. The property comprises: entrance hallway with separate WC, modern fitted kitchen with space for a small table, open plan living dining room and conservatory. To the first floor there are three bedrooms and a study, modern family bathroom and en-suite to the Master bedroom. Outside the property has a wrap around garden with areas of patio and lawn, parking and a single garage. The current vendors have owned the property since it was built in the year 2000 and enjoyed living here for this duration. Wrotham Heath benefits from a petrol station with shop, Mings Chinese restaurant, Fishyard restaurant, Beefeater pub with restaurant and the Holiday Inn. St Mary's Platt with its popular primary school, Blue Anchor pub and church is approximately 0.7 miles away. Close by is Borough Green with its variety of shops, restaurants, take-aways, pub, bar, churches, popular primary school, dentist, doctors, Reynolds Retreat (with gym, country club, spa and restaurant) and mainline station (with services to London, Maidstone and Ashford International) is approximately 1.7 miles away. Access to the M20 and M26 is approximately 0.5 and 1.5 miles away. We strongly advise booking to view to appreciate the space on offer!!