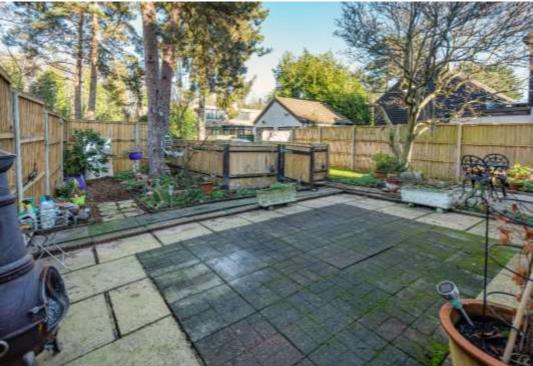

## Guide Price £525,000 - £550,000 Freehold

Legg & Co are delighted to offer for sale this very well presented detached family home providing spacious and light accommodation throughout. The property comprises: entrance hallway with separate WC, modern fitted kitchen with space for a small table, open plan living dining room and conservatory. To the first floor there are three bedrooms and a study, modern family bathroom and en-suite to the Master bedroom. Outside the property has a wrap around garden with areas of patio and lawn, parking and a single garage. The current vendors have owned the property since it was built in the year 2000 and enjoyed living here for this duration. Wrotham Heath benefits from a petrol station with shop, Mings Chinese restaurant, Fishyard restaurant, Beefeater pub with restaurant and the Holiday Inn. St Mary's Platt with its popular primary school, Blue Anchor pub and church is approximately 0.7 miles away. Close by is Borough Green with its variety of shops, restaurants, take-aways, pub, bar, churches, popular primary school, dentist, doctors, Reynolds Retreat (with gym, country club, spa and restaurant) and mainline station (with services to London, Maidstone and Ashford International) is approximately 1.7 miles away. Access to the M20 and M26 is approximately 0.5 and 1.5 miles away. We strongly advise booking to view to appreciate the space on offer!!