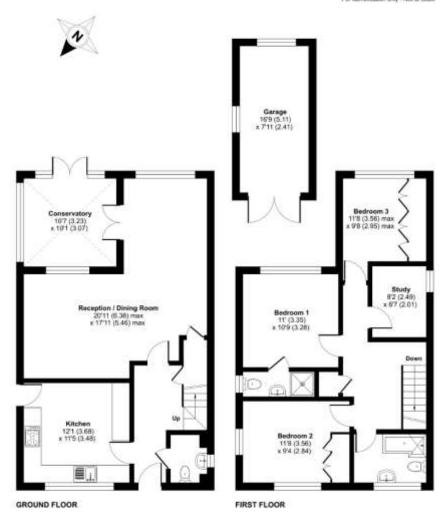

## Guide Price £525,000 - £550,000 Freehold

Legg & Co are delighted to offer for sale this very well presented detached family home providing spacious and light accommodation throughout. The property comprises: entrance hallway with separate WC, modern fitted kitchen with space for a small table, open plan living dining room and conservatory. To the first floor there are three bedrooms and a study, modern family bathroom and en-suite to the Master bedroom. Outside the property has a wrap around garden with areas of patio and lawn, parking and a single garage. The current vendors have owned the property since it was built in the year 2000 and enjoyed living here for this duration. Wrotham Heath benefits from a petrol station with shop, Mings Chinese restaurant, Fishyard restaurant, Beefeater pub with restaurant and the Holiday Inn. St Mary's Platt with its popular primary school, Blue Anchor pub and church is approximately 0.7 miles away. Close by is Borough Green with its variety of shops, restaurants, take-aways, pub, bar, churches, popular primary school, dentist, doctors, Reynolds Retreat (with gym, country club, spa and restaurant) and mainline station (with services to London, Maidstone and Ashford International) is approximately 1.7 miles away. Access to the M20 and M26 is approximately 0.5 and 1.5 miles away. We strongly advise booking to view to appreciate the space on offer!!

## Maidstone Road, Wrotham Heath, Sevenoaks, TN15

Approximate Area = 1462 sq ft / 136 sq m (includes garage)
For identification only. Not to easile

Gettified
Property
Measure
Place place produced in accuration with NICS Property Measurement (Seathers in Incomplete Property
Measurement Property Measurement (Standards (FMGS Property Control Standards (FMGS Property Control Seathers (FMGS Property Cont