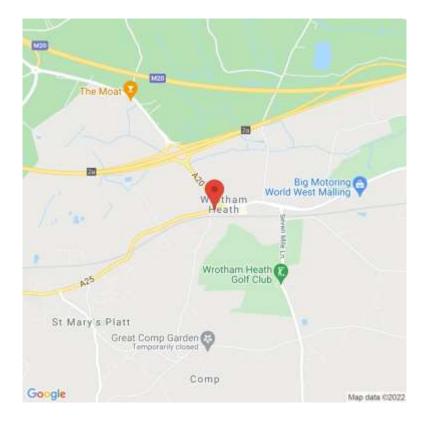

## Guide Price £525,000 - £550,000 Freehold

Legg & Co are delighted to offer for sale this very well presented detached family home providing spacious and light accommodation throughout. The property comprises: entrance hallway with separate WC, modern fitted kitchen with space for a small table, open plan living dining room and conservatory. To the first floor there are three bedrooms and a study, modern family bathroom and en-suite to the Master bedroom. Outside the property has a wrap around garden with areas of patio and lawn, parking and a single garage. The current vendors have owned the property since it was built in the year 2000 and enjoyed living here for this duration. Wrotham Heath benefits from a petrol station with shop, Mings Chinese restaurant, Fishyard restaurant, Beefeater pub with restaurant and the Holiday Inn. St Mary's Platt with its popular primary school, Blue Anchor pub and church is approximately 0.7 miles away. Close by is Borough Green with its variety of shops, restaurants, take-aways, pub, bar, churches, popular primary school, dentist, doctors, Reynolds Retreat (with gym, country club, spa and restaurant) and mainline station (with services to London, Maidstone and Ashford International) is approximately 1.7 miles away. Access to the M20 and M26 is approximately 0.5 and 1.5 miles away. We strongly advise booking to view to appreciate the space on offer!!