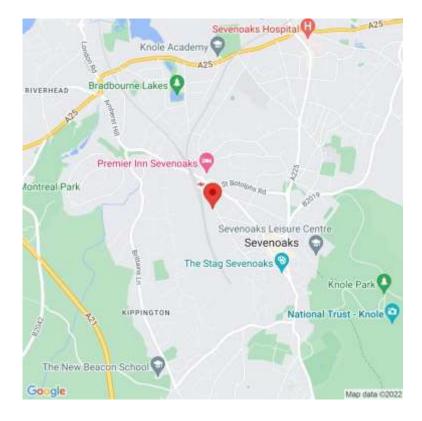

## Asking price of £205,000 | Leasehold

Legg & Co are delighted to offer for sale this well positioned one bedroom top floor apartment in this attractive purpose built building located minutes from Sevenoaks main line station and into Sevenoaks Town Centre. The property comprises of a communal entrance hall, stairway plus lift service, own entrance door into hallway with storage, good sized lounge leading to a open plan fitted kitchen with contemporary units and fitted oven with hob, washing machine and fridge, double bedroom plus a modern three piece bathroom. The property has an allocated under croft parking space and there is visitor parking available. Sevenoaks is renowned for its local history and beautiful open spaces such as Knole Park and Sevenoaks Common, the area is surrounded by glorious countryside and is yet under thirty minutes by train into London. The town has a good selection of shops and supermarkets, bars, cafes and restaurants. Schooling is excellent at both primary and secondary levels There are many sporting venues with local golf at Nizels, Wildernesse and Knole, rugby, cricket, tennis and football clubs, sailing at Chipstead and a network of public foot and bridle paths. There is no forward chain to this sale and we strongly advise booking to view!