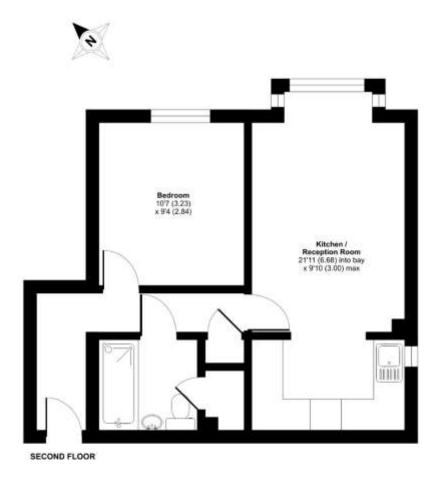

## De Winter House, Granville Road, Sevenoaks, TN13

Total = 436 sq ft / 40.5 sq m For identification only - Not to scale