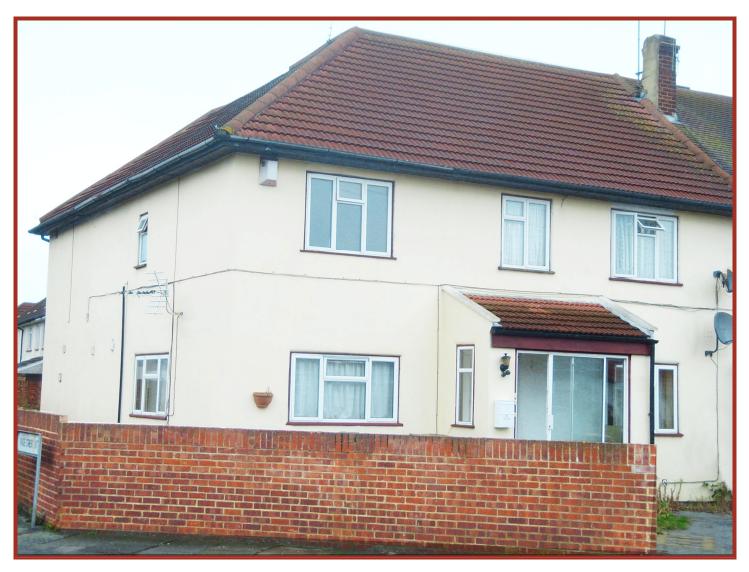

## Peareswood Road, Erith, DA8

## £550.00

Bexletts are proud to offer this 1 bedroom first floor flat. The property benefitts from lounge, fitted kitchen, bathroom, double bedroom, double glazing, gas central heating and kitchen appliances. DSS considered