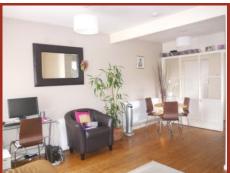

## Christie House, Gravel Hill Close, Bexleyheath, DA6

The accommodation comprises

Lounge

17'0" x 17'0" (5.18m x 5.18m) L shaped room Large lounge with two double glazed windows and solid wood flooring.

8'1" x 7'9" (2.46m x 2.36m) Fitted with white wall and base units, and gas cooker.