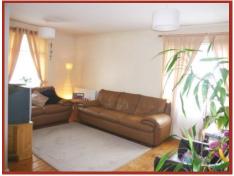

## Christie House, Gravel Hill Close, Bexleyheath, DA6

The accommodation comprises

Lounge

17'0" x 17'0" (5.18m x 5.18m) L shaped room Large lounge with two double glazed windows and solid wood flooring.

8'1" x 7'9" (2.46m x 2.36m) Fitted with white wall and base units, and gas cooker.