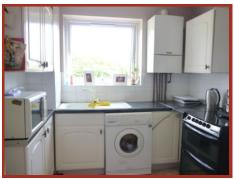

## Christie House, Gravel Hill Close, Bexleyheath, DA6

The accommodation comprises

Lounge

17'0" x 17'0" (5.18m x 5.18m) L shaped room Large lounge with two double glazed windows and solid wood flooring.

8'1" x 7'9" (2.46m x 2.36m) Fitted with white wall and base units, and gas cooker.