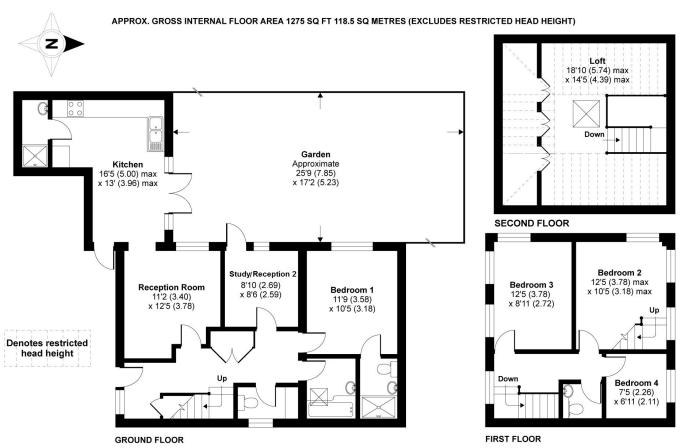

15 Walkerscroft Mead, SE21 8LJ £950,000

Whilst every attempt has been made to ensure the accuracy of the floor plan contained here, measurements of doors, windows and rooms are approximate and no responsibility is taken for any error, omission or misstatement. These plans are for representation purposes only as defined by RICS Code of Measuring Practice and should be used as such by any prospective purchaser. Specifically no guarantee is given on the total square footage of the property if quoted on this plan. Any figure given is for initial guidance only and should not be relied on as a basis of valuation.

## **Burnet Ware**

Established 1882

burnetware.com

T 020 7733 1293 13 Half Moon Lane Herne Hill SE24 9JU

- Four bedrooms
- Private rear garden
- 4 Bathrooms
- 2 Reception rooms

- Impressive kitchen/ diner
- Large loft storage
- Fully refurbished
- Neutral decor