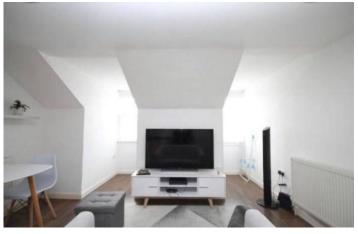

### **Sitting Room 1**

Open plan sitting room / kitchen with two west facing dormer windows looking onto Portland

### **Sitting Room 2**

The newly pedestrianised Portland Road with its cafe bars and continental style ambiance is visible from this second floor apartment and would make an ideal base for those wishing to be in the centre of town and wanting to enjoy the continental ambiance that is being created by the regeneration and transformation programme currently underway by the local Council.