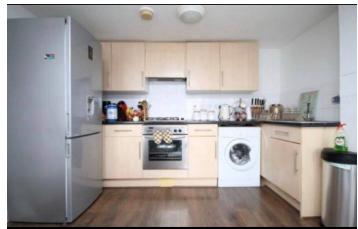

#### Kitchen

Modern open plan style kitchen with wall and base units. Some integrated appliances.