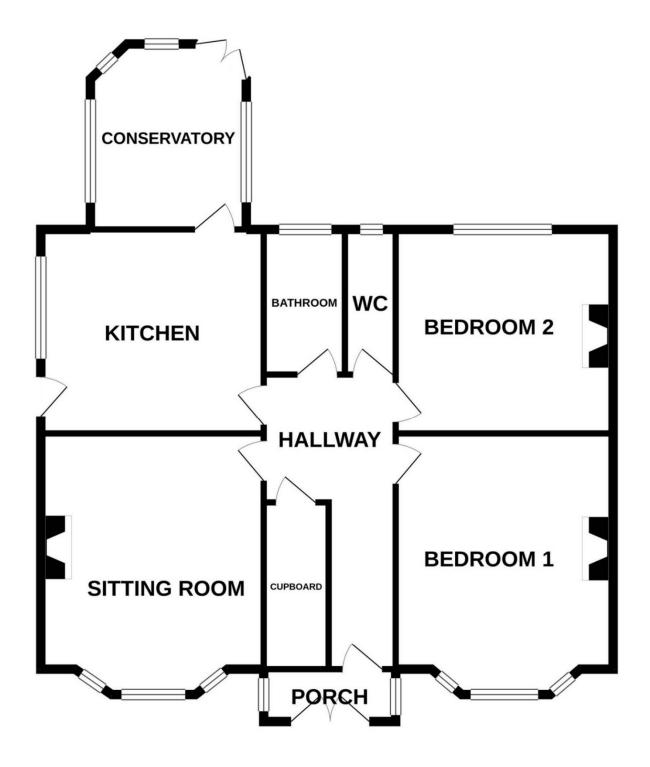

## 2 BEDROOM GROUND FLOOR APARTMENT

Whilst every attempt has been made to ensure the accuracy of the floorplan contained here, measurements of doors, windows, rooms and any other items are approximate and no responsibility is taken for any error, omission or mis-statement. This plan is for illustrative purposes only and should be used as such by any prospective purchaser. The services, systems and appliances shown have not been tested and no guarantee as to their operability or efficiency can be given. Made with Metropix ©2020