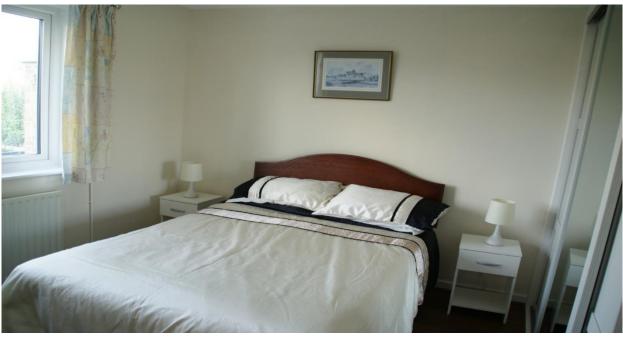

#### Bedroom 1

Master double bedroom with en-suite shower room and WC. Space for freestanding wardrobes. South aspect via triple glazed window. Gas fired radiator.

CASTLEVIEW HOMES

A fitted white suite comprising of wash hand basin with mixer tap. Fitted shower cubicle with shower riser and mixed tap and low level WC. Vented via extractor fan.