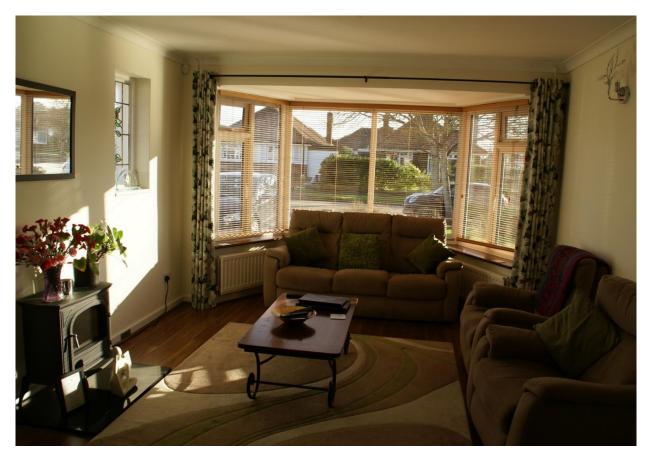

#### Lounge

Bright and specious south facing lounge benefiting from gas central heating and a cast iron log fire. Triple glazed bay window and two stained glass sealed cast iron side windows. Gas fired central heating radiators.