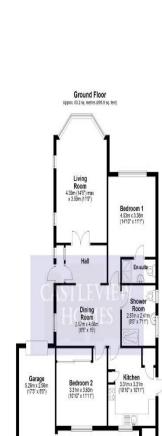

## Contact

Castleview Homes 271 Goring Road Goring by Sea Worthing West Sussex BN12 4PA

info@castleviewhomes.co.uk 01903 539539 www.castleviewhomes.co.uk

Total area: approx. 83.2 sq. metres (865.8 sq. feet) Podael ad opylyt d'Caterie Have Este April. Neurones is de candada a possibiol y RO: out-of neuvele padas Tes for den for Vere en y et de caterie space. Per podaet can printy.