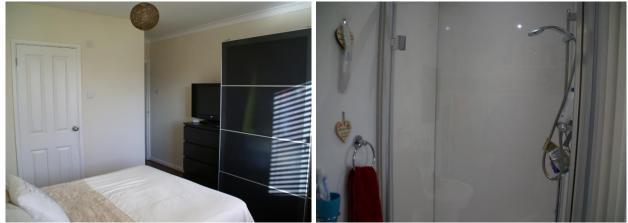

#### Bedroom 1

Master double bedroom with en-suite shower room and WC. Space for freestanding wardrobes. South aspect via triple glazed window. Gas fired radiator.

CASTLEVIEW HOMES

A fitted white suite comprising of wash hand basin with mixer tap. Fitted shower cubicle with shower riser and mixed tap and low level WC. Vented via extractor fan.