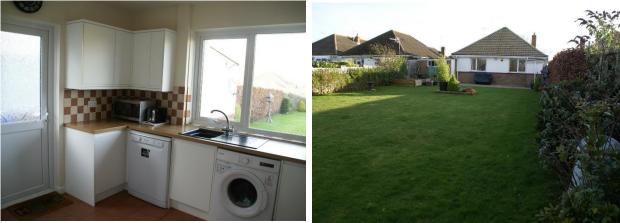

### Kitchen

Modern fitted kitchen floor and wall units with tiling above the worktop counter. One single bowl sink drainer unit with storage with wood effect worktops. Matching shelved wall units, space for freestanding washing machine, fridge freezer and dishwasher. Fitted single oven with four ring gas hob and extractor over. Double glazed window and door.

### Back garden

A very attractive feature garden with mature borders to all sides creating a seculed and private environment. Flower beds, a range of mature trees and shrubs; overall 75ft plus garden length.