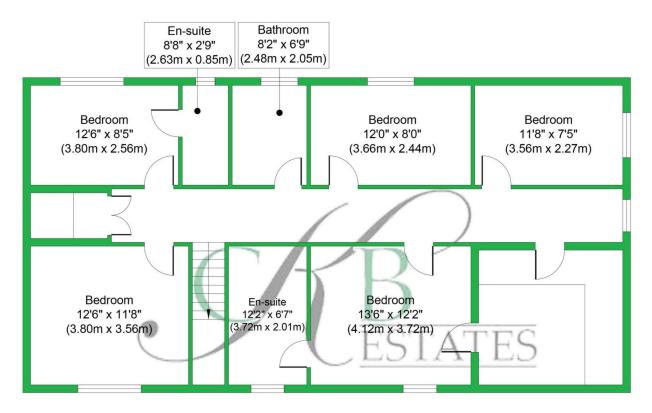

## Scotts Lane, Bromley, BR2

First Floor Approximate Floor Area 1072 sq. ft (99.65 sq. m)

Whilst every attempt has been made to ensure the accuracy of the floor plan contained here, measurements of doors, windows, rooms and any other items are approximate and no responsibility is taken for any error, omission, or mis-statement. This plan is for illustrative purposes only and should be used as such by any prospective purchaser or tenant. The services, systems and appliances shown have not been tested and no guarantee as to their operability or efficiency can be given.