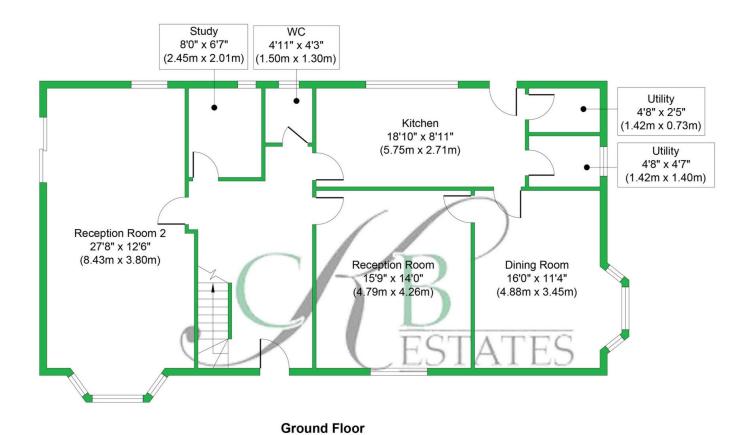

BROMLEY TOWN CENTRE. The property boasts a staggering FIVE DOUBLE BEDROOMS, FITTED KITCHEN, THREE BATHROOMS, LONG HALLWAYS and an extremely large REAR GARDEN.

## Scotts Lane, Bromley, BR2











































First Floor Approximate Floor Area 1072 sq. ft (99.65 sq. m)

Whilst every attempt has been made to ensure the accuracy of the floor plan contained here, measurements of doors, windows, rooms and any other items are approximate and no responsibility is taken for any error, omission, or mis-statement. This plan is for illustrative purposes only and should be used as such by any prospective purchaser or tenant. The services, systems and appliances shown have not been tested and no guarantee as to their operability or efficiency can be given.

www.virtual360.net



Whilst every attempt has been made to ensure the accuracy of the floor plan contained here, measurements of doors, windows, rooms and any other items are approximate and no responsibility is taken for any error, omission, or mis-statement. This plan is for illustrative purposes only and should be used as such by any prospective purchaser or tenant. The services, systems and appliances shown have not been tested and no guarantee as to their operability or efficiency can be given.

www.virtual360.net

Approximate Floor Area 1288 sq. ft (119.67 sq. m)



## VIEWING BY APPOINTMENT WITH AGENTS CKB ESTATES

60 Sydenham Road, Sydenham, London, SE26 5QE T: 020 3701 2822 E: info@ckbestates.co.uk W: www.ckbestates.co.uk

General: While we endeavour to make our sales particulars fair, accurate and