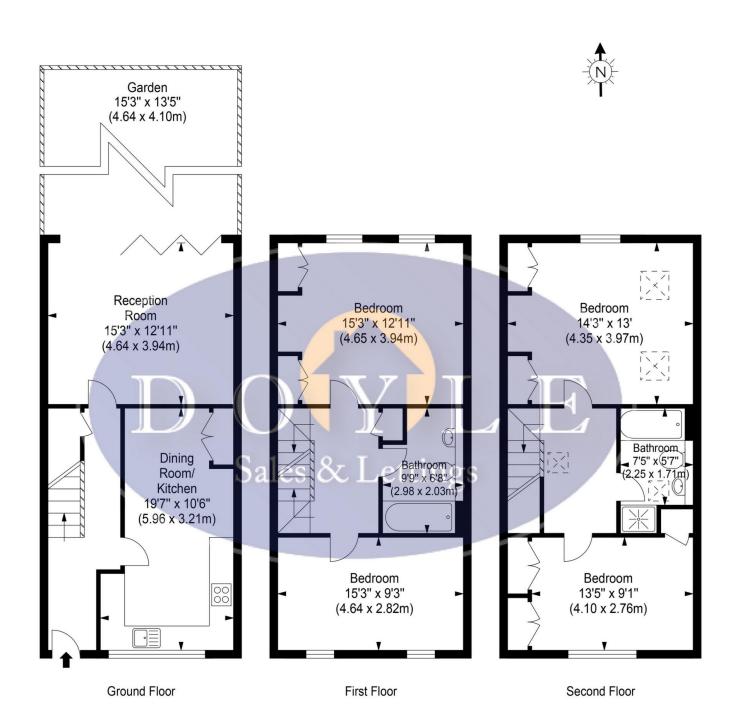

## £799,950 Jessop Place, St Margarets Road, W7

- 4 Double Bedrooms
- 2 Bathrooms

- Off Street Parking
- Private & Communal Garden
- 1,552 Sq Ft
- · Chain Free

A stunning 4 double bedroom town house with parking situated in the very popular area of Olde Hanwell. This stylish family home is arranged over three floors and at 1,552 sq ft comprises wide entrance hall, lovely eat in kitchen/diner and comfortable rear lounge with full bi-folding doors leading out to a southerly facing private garden. The first floor has a family bathroom and 2 double bedrooms. The upper floor hosts 2 further double bedrooms with another family bathroom. Added benefits include, allocated off street parking, underfloor heating on the ground floor and bathrooms, sauna, ample storage, bike store and an additional communal garden to the rear. Jessop Place is nestled in a very convenient and tranquil location perfect for Hanwell (Crossrail) and Boston Manor (Piccadilly) stations, great schools, Grand Union Canal, parks, bus routes, road networks and local shopping facilities. Chain free sale.

## Jessop Place, St Margarets Road W7 2QL

Approx. Gross Internal Area 1500 sq ft - 139.35 sq m