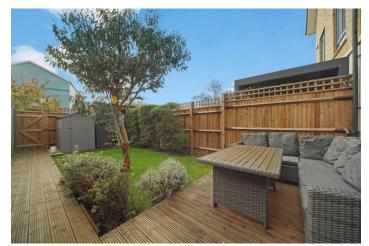

## £799,950 Jessop Place, St Margarets Road, W7

- 4 Double Bedrooms
- 2 Bathrooms

- Off Street Parking
- Private & Communal Garden
- 1,552 Sq Ft
- · Chain Free

A stunning 4 double bedroom town house with parking situated in the very popular area of Olde Hanwell. This stylish family home is arranged over three floors and at 1,552 sq ft comprises wide entrance hall, lovely eat in kitchen/diner and comfortable rear lounge with full bi-folding doors leading out to a southerly facing private garden. The first floor has a family bathroom and 2 double bedrooms. The upper floor hosts 2 further double bedrooms with another family bathroom. Added benefits include, allocated off street parking, underfloor heating on the ground floor and bathrooms, sauna, ample storage, bike store and an additional communal garden to the rear. Jessop Place is nestled in a very convenient and tranquil location perfect for Hanwell (Crossrail) and Boston Manor (Piccadilly) stations, great schools, Grand Union Canal, parks, bus routes, road networks and local shopping facilities. Chain free sale.