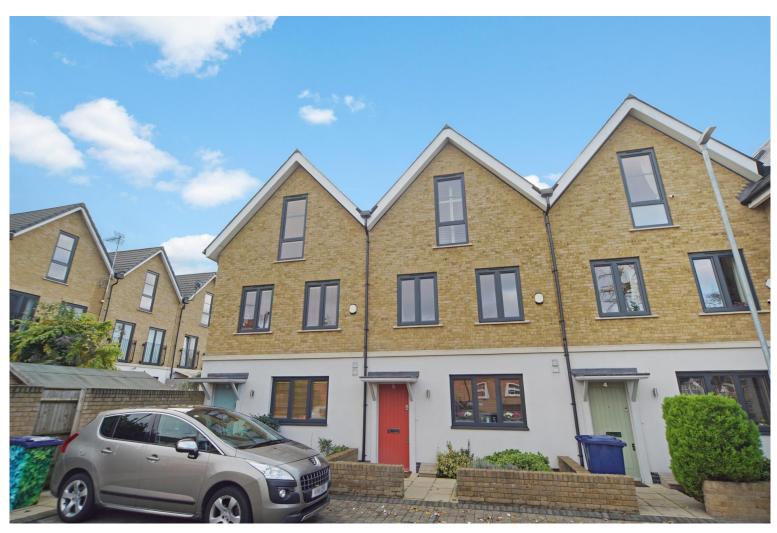

## £799,950 Jessop Place, St Margarets Road, W7

- 4 Double Bedrooms
- 2 Bathrooms

- Off Street Parking
- Private & Communal Garden
- 1,552 Sq Ft
- · Chain Free

A stunning 4 double bedroom town house with parking situated in the very popular area of Olde Hanwell. This stylish family home is arranged over three floors and at 1,552 sq ft comprises wide entrance hall, lovely eat in kitchen/diner and comfortable rear lounge with full bi-folding doors leading out to a southerly facing private garden. The first floor has a family bathroom and 2 double bedrooms. The upper floor hosts 2 further double bedrooms with another family bathroom. Added benefits include, allocated off street parking, underfloor heating on the ground floor and bathrooms, sauna, ample storage, bike store and an additional communal garden to the rear. Jessop Place is nestled in a very convenient and tranquil location perfect for Hanwell (Crossrail) and Boston Manor (Piccadilly) stations, great schools, Grand Union Canal, parks, bus routes, road networks and local shopping facilities. Chain free sale.