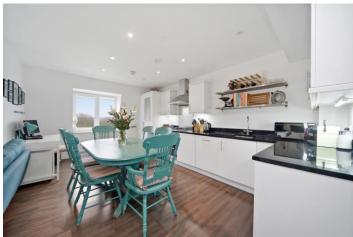

## £500,000 Dock Meadow Reach, Hanwell, W7

- Penthouse Apartment
- · Over 900 Sq Ft

- Allocated Parking
- Serviced Lift

- 2 Double Bedrooms
- Spectacular Views

A stunning 2 double bedroom penthouse apartment situated in Olde Hanwell. The apartment is finished to a very high standard throughout and at over 900 sq ft offers modern contemporary living. This spacious penthouse comprises wide entrance hallway, comfortable open plan lounge with doors out to its own terrace with stunning views, fitted kitchen with granite work tops and integrated appliances, master bedroom with en suite and fitted wardrobes, second double bedroom with access out to the terrace and family bathroom. Added benefits include lift, underground secure parking space and play area. Dockmeadow Reach is located only a short distance from the Grand Union Canal and the ever popular Fox Public House. This apartment falls into a great school catchment area, easy access to Hanwell Station (Crossrail), Boston Manor Station (Piccadilly line), good bus routes, road networks and benefiting from good shopping facilities.