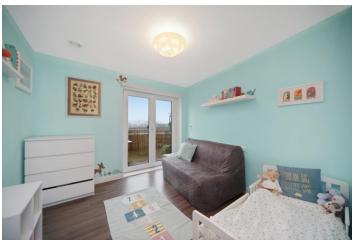

## £500,000 Dock Meadow Reach, Hanwell, W7

- Penthouse Apartment
- · Over 900 Sq Ft

- Allocated Parking
- Serviced Lift

- 2 Double Bedrooms
- Spectacular Views

A stunning 2 double bedroom penthouse apartment situated in Olde Hanwell. The apartment is finished to a very high standard throughout and at over 900 sq ft offers modern contemporary living. This spacious penthouse comprises wide entrance hallway, comfortable open plan lounge with doors out to its own terrace with stunning views, fitted kitchen with granite work tops and integrated appliances, master bedroom with en suite and fitted wardrobes, second double bedroom with access out to the terrace and family bathroom. Added benefits include lift, underground secure parking space and play area. Dockmeadow Reach is located only a short distance from the Grand Union Canal and the ever popular Fox Public House. This apartment falls into a great school catchment area, easy access to Hanwell Station (Crossrail), Boston Manor Station (Piccadilly line), good bus routes, road networks and benefiting from good shopping facilities.