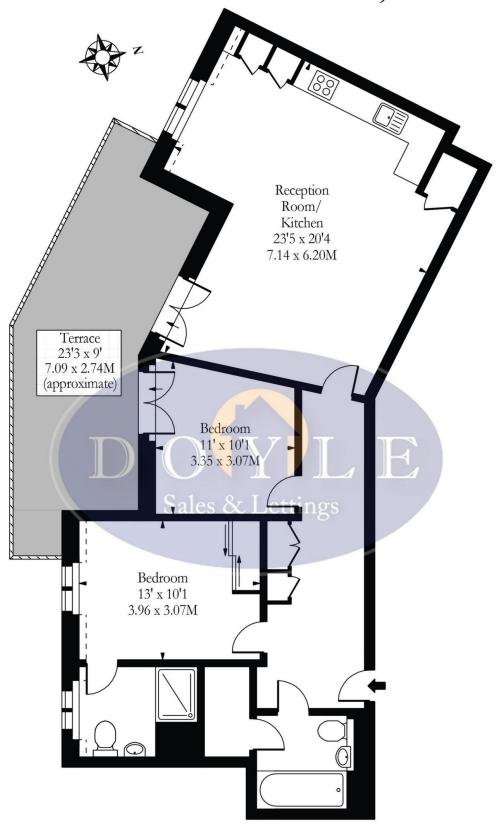

# Dock Meadow Reach, W7

Fourth Floor
Approx Gross Internal Area 917 Sq Ft - 85.19 Sq M

(Including Restricted Height Area)

Illustration Purposes Only

Whilst every attempt has been made to ensure the accuracy of the floor plan contained here, measurements of doors, windows, rooms and any other items are approximate and no responsibility is taken for any errors, omissions or mis-statements. The plan is for illustrative purposes only, is not to scale and should be used as such by any prospective purchaser.