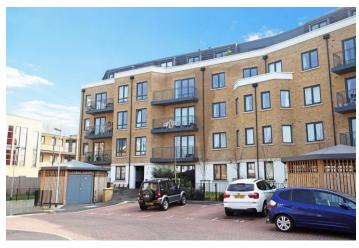

## £500,000 Dock Meadow Reach, Hanwell, W7

- Penthouse Apartment
- · Over 900 Sq Ft

- Allocated Parking
- Serviced Lift

- 2 Double Bedrooms
- Spectacular Views

A stunning 2 double bedroom penthouse apartment situated in Olde Hanwell. The apartment is finished to a very high standard throughout and at over 900 sq ft offers modern contemporary living. This spacious penthouse comprises wide entrance hallway, comfortable open plan lounge with doors out to its own terrace with stunning views, fitted kitchen with granite work tops and integrated appliances, master bedroom with en suite and fitted wardrobes, second double bedroom with access out to the terrace and family bathroom. Added benefits include lift, underground secure parking space and play area. Dockmeadow Reach is located only a short distance from the Grand Union Canal and the ever popular Fox Public House. This apartment falls into a great school catchment area, easy access to Hanwell Station (Crossrail), Boston Manor Station (Piccadilly line), good bus routes, road networks and benefiting from good shopping facilities.