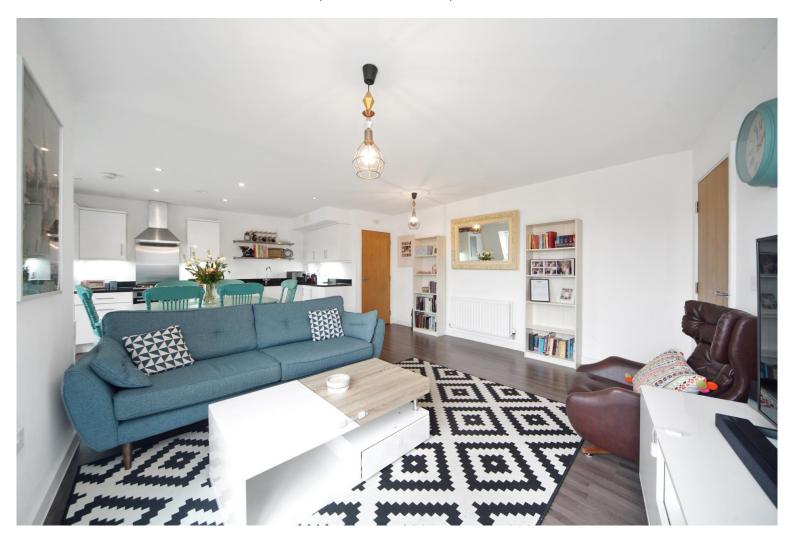

## £500,000 Dock Meadow Reach, Hanwell, W7

- Penthouse Apartment
- · Over 900 Sq Ft

- Allocated Parking
- Serviced Lift

- 2 Double Bedrooms
- Spectacular Views

A stunning 2 double bedroom penthouse apartment situated in Olde Hanwell. The apartment is finished to a very high standard throughout and at over 900 sq ft offers modern contemporary living. This spacious penthouse comprises wide entrance hallway, comfortable open plan lounge with doors out to its own terrace with stunning views, fitted kitchen with granite work tops and integrated appliances, master bedroom with en suite and fitted wardrobes, second double bedroom with access out to the terrace and family bathroom. Added benefits include lift, underground secure parking space and play area. Dockmeadow Reach is located only a short distance from the Grand Union Canal and the ever popular Fox Public House. This apartment falls into a great school catchment area, easy access to Hanwell Station (Crossrail), Boston Manor Station (Piccadilly line), good bus routes, road networks and benefiting from good shopping facilities.