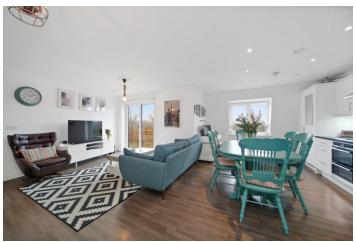

## £500,000 Dock Meadow Reach, Hanwell, W7

- Penthouse Apartment
- · Over 900 Sq Ft

- Allocated Parking
- Serviced Lift

- 2 Double Bedrooms
- Spectacular Views

A stunning 2 double bedroom penthouse apartment situated in Olde Hanwell. The apartment is finished to a very high standard throughout and at over 900 sq ft offers modern contemporary living. This spacious penthouse comprises wide entrance hallway, comfortable open plan lounge with doors out to its own terrace with stunning views, fitted kitchen with granite work tops and integrated appliances, master bedroom with en suite and fitted wardrobes, second double bedroom with access out to the terrace and family bathroom. Added benefits include lift, underground secure parking space and play area. Dockmeadow Reach is located only a short distance from the Grand Union Canal and the ever popular Fox Public House. This apartment falls into a great school catchment area, easy access to Hanwell Station (Crossrail), Boston Manor Station (Piccadilly line), good bus routes, road networks and benefiting from good shopping facilities.