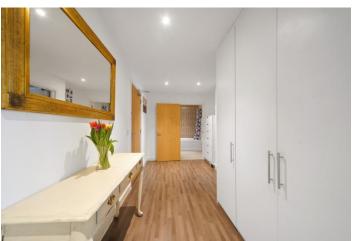

## £500,000 Dock Meadow Reach, Hanwell, W7

- Penthouse Apartment
- · Over 900 Sq Ft

- Allocated Parking
- Serviced Lift

- 2 Double Bedrooms
- Spectacular Views

A stunning 2 double bedroom penthouse apartment situated in Olde Hanwell. The apartment is finished to a very high standard throughout and at over 900 sq ft offers modern contemporary living. This spacious penthouse comprises wide entrance hallway, comfortable open plan lounge with doors out to its own terrace with stunning views, fitted kitchen with granite work tops and integrated appliances, master bedroom with en suite and fitted wardrobes, second double bedroom with access out to the terrace and family bathroom. Added benefits include lift, underground secure parking space and play area. Dockmeadow Reach is located only a short distance from the Grand Union Canal and the ever popular Fox Public House. This apartment falls into a great school catchment area, easy access to Hanwell Station (Crossrail), Boston Manor Station (Piccadilly line), good bus routes, road networks and benefiting from good shopping facilities.