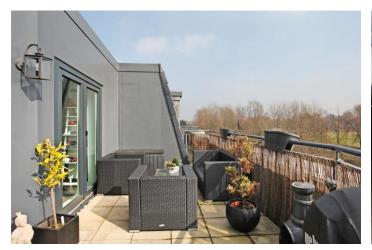

## £500,000 Dock Meadow Reach, Hanwell, W7

- Penthouse Apartment
- · Over 900 Sq Ft

- Allocated Parking
- Serviced Lift

- 2 Double Bedrooms
- Spectacular Views

A stunning 2 double bedroom penthouse apartment situated in Olde Hanwell. The apartment is finished to a very high standard throughout and at over 900 sq ft offers modern contemporary living. This spacious penthouse comprises wide entrance hallway, comfortable open plan lounge with doors out to its own terrace with stunning views, fitted kitchen with granite work tops and integrated appliances, master bedroom with en suite and fitted wardrobes, second double bedroom with access out to the terrace and family bathroom. Added benefits include lift, underground secure parking space and play area. Dockmeadow Reach is located only a short distance from the Grand Union Canal and the ever popular Fox Public House. This apartment falls into a great school catchment area, easy access to Hanwell Station (Crossrail), Boston Manor Station (Piccadilly line), good bus routes, road networks and benefiting from good shopping facilities.