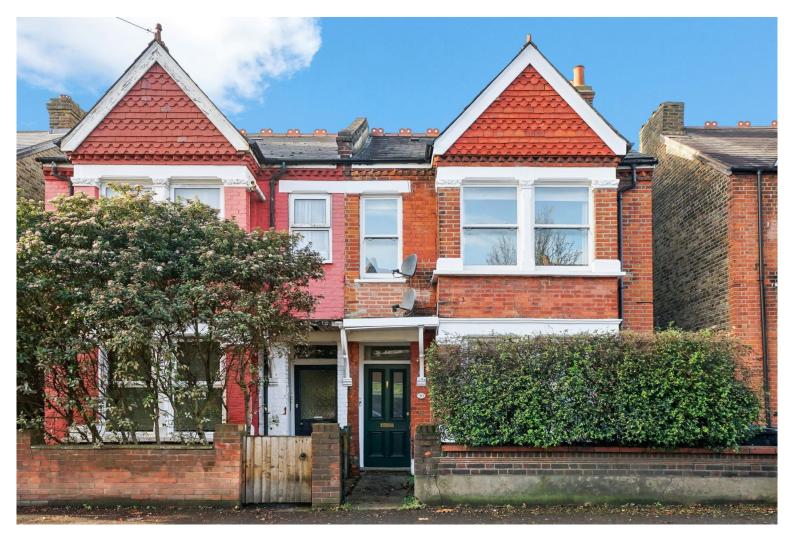

## £415,000 Greenford Avenue, Hanwell, W7

- · 2 Bedrooms
- 818 Sq Ft

- · Opportunity To Extend
- Excellent Condition
- Long Lease
- · Close To Crossrail

Only moments from Crossrail is this impressive 2 bedroom 818 sq ft conversion flat with period features and charm throughout. The accommodation which is in very good condition comprises shared entrance, stairs to first floor, spacious landing, large front reception with high ceilings, feature fireplace, stripped floorboards and sash windows, separate kitchen, 2 bedrooms and family bathroom. Added benefits include front garden, long lease, good storage and opportunity to covert the loft which is demised to the property. This lovely home is ideally located for Hanwell station (Crossrail), bus routes, road networks, great schools, the Bunny Park and an array of shops.