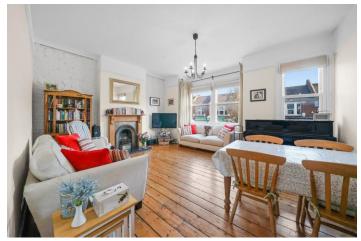

## £415,000 Greenford Avenue, Hanwell, W7

- · 2 Bedrooms
- 818 Sq Ft

- · Opportunity To Extend
- Excellent Condition
- Long Lease
- · Close To Crossrail

Only moments from Crossrail is this impressive 2 bedroom 818 sq ft conversion flat with period features and charm throughout. The accommodation which is in very good condition comprises shared entrance, stairs to first floor, spacious landing, large front reception with high ceilings, feature fireplace, stripped floorboards and sash windows, separate kitchen, 2 bedrooms and family bathroom. Added benefits include front garden, long lease, good storage and opportunity to covert the loft which is demised to the property. This lovely home is ideally located for Hanwell station (Crossrail), bus routes, road networks, great schools, the Bunny Park and an array of shops.