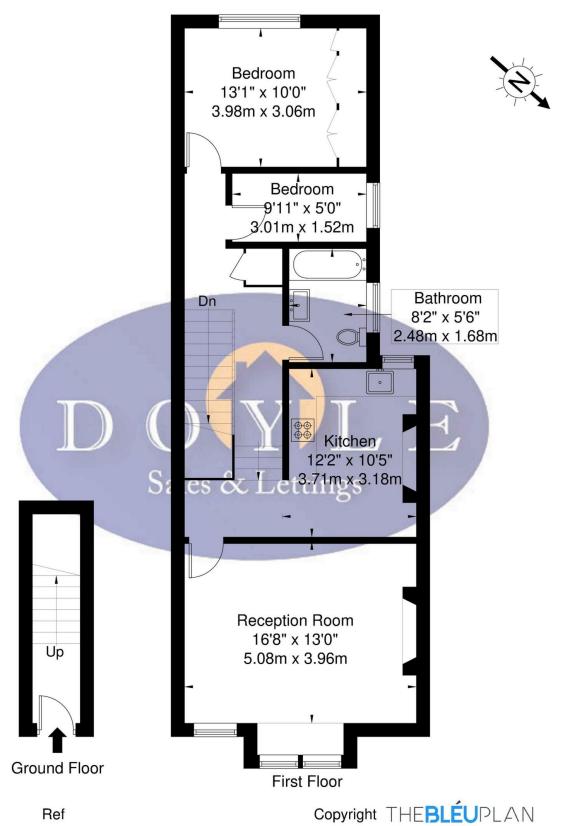

# **Greenford Avenue W7 3QP**

Approx. Gross Internal Area = 76 sq m / 818 sq ft

Disclaimer: Floor plan measurements are approximate and are for illustrative purposes only While we do not doubt the floor plan accuracy and completeness, you or your advisors should conduct a careful, independent investigation of the property in respect of monetary valuation