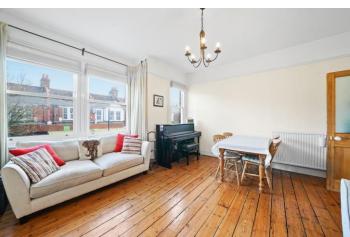

## £415,000 Greenford Avenue, Hanwell, W7

- · 2 Bedrooms
- 818 Sq Ft

- · Opportunity To Extend
- Excellent Condition
- Long Lease
- · Close To Crossrail

Only moments from Crossrail is this impressive 2 bedroom 818 sq ft conversion flat with period features and charm throughout. The accommodation which is in very good condition comprises shared entrance, stairs to first floor, spacious landing, large front reception with high ceilings, feature fireplace, stripped floorboards and sash windows, separate kitchen, 2 bedrooms and family bathroom. Added benefits include front garden, long lease, good storage and opportunity to covert the loft which is demised to the property. This lovely home is ideally located for Hanwell station (Crossrail), bus routes, road networks, great schools, the Bunny Park and an array of shops.