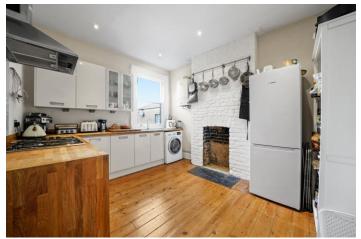

## £415,000 Greenford Avenue, Hanwell, W7

- · 2 Bedrooms
- 818 Sq Ft

- · Opportunity To Extend
- Excellent Condition
- Long Lease
- · Close To Crossrail

Only moments from Crossrail is this impressive 2 bedroom 818 sq ft conversion flat with period features and charm throughout. The accommodation which is in very good condition comprises shared entrance, stairs to first floor, spacious landing, large front reception with high ceilings, feature fireplace, stripped floorboards and sash windows, separate kitchen, 2 bedrooms and family bathroom. Added benefits include front garden, long lease, good storage and opportunity to covert the loft which is demised to the property. This lovely home is ideally located for Hanwell station (Crossrail), bus routes, road networks, great schools, the Bunny Park and an array of shops.