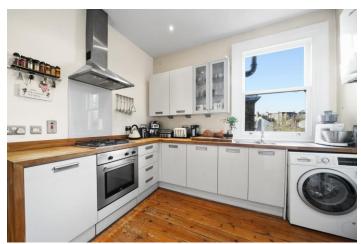

## £415,000 Greenford Avenue, Hanwell, W7

- · 2 Bedrooms
- 818 Sq Ft

- · Opportunity To Extend
- Excellent Condition
- Long Lease
- · Close To Crossrail

Only moments from Crossrail is this impressive 2 bedroom 818 sq ft conversion flat with period features and charm throughout. The accommodation which is in very good condition comprises shared entrance, stairs to first floor, spacious landing, large front reception with high ceilings, feature fireplace, stripped floorboards and sash windows, separate kitchen, 2 bedrooms and family bathroom. Added benefits include front garden, long lease, good storage and opportunity to covert the loft which is demised to the property. This lovely home is ideally located for Hanwell station (Crossrail), bus routes, road networks, great schools, the Bunny Park and an array of shops.