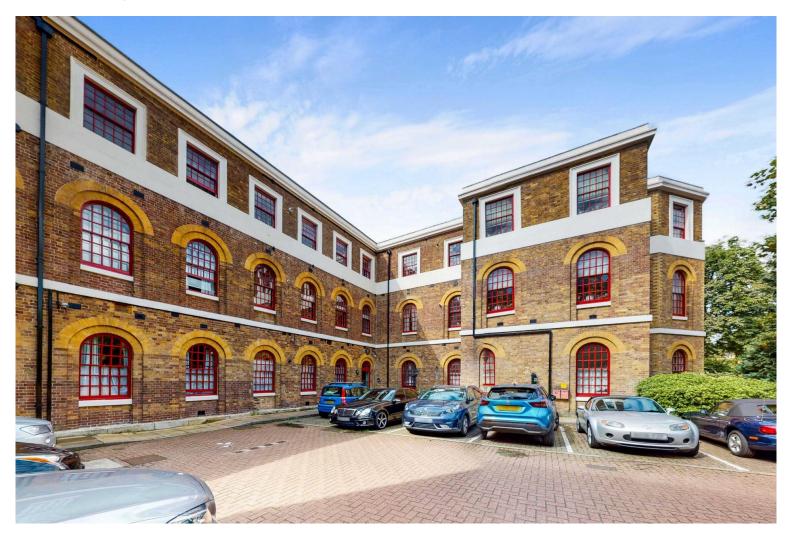

## £299,950 Osterley Views, West Park Road, Southall, UB2

- 1 Bedroom
- Off Street Parking
- Excellent Location
- Communal Gardens
- 575 Sq Ft
- Chain Free

A spacious chain free 1 bedroom first floor apartment in a private modern gated development with off street parking. This well presented property comprises spacious lounge, well equipped separate kitchen, double bedroom and smart bathroom. Added advantages to this impressive Grade II listed Victorian building are the large windows which allow in ample light, plentiful parking, beautiful communal areas and remote gated system. Osterley Views is a popular and established development of apartments set in well maintained and landscaped grounds and close to Ealing Hospital, shops, post office, canal, good schools, transport links and road networks and is offered chain free.