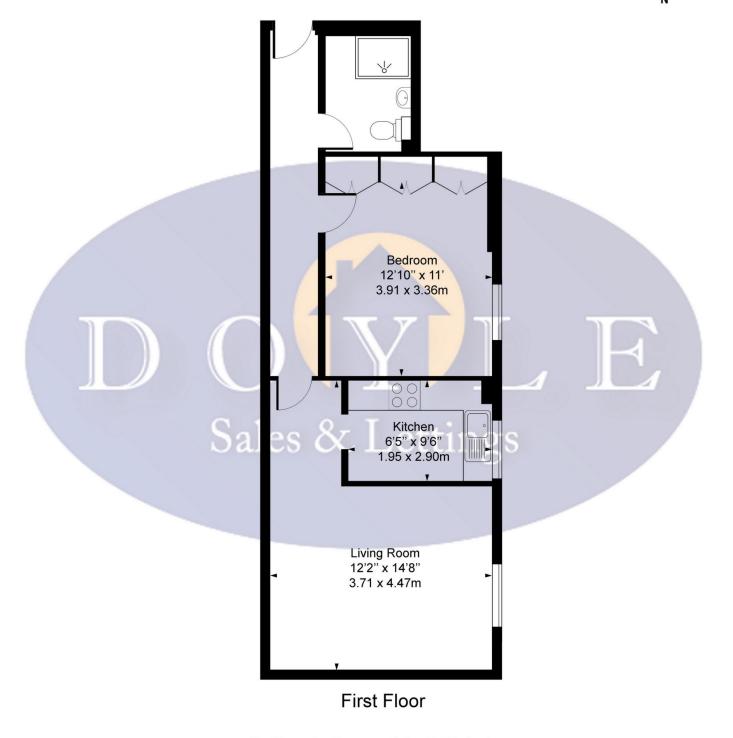

West Park Road, UB2 4UN

Approx. Gross Internal Area 575.22 sq ft / 53.44 sq m

For Illustration Purposes Only - Not To Scale

This floor plan should be used as a general outline for guidance only and does not constitute in whole or in part an offer or contract. Any intending purchaser or lessee should satisfy themselves by inspection, search, enquiries and full survey as to the correctness of each statement. Any areas, measurements or distances quoted area approximate and should not be used to value a property or be the basis of any sale or let.