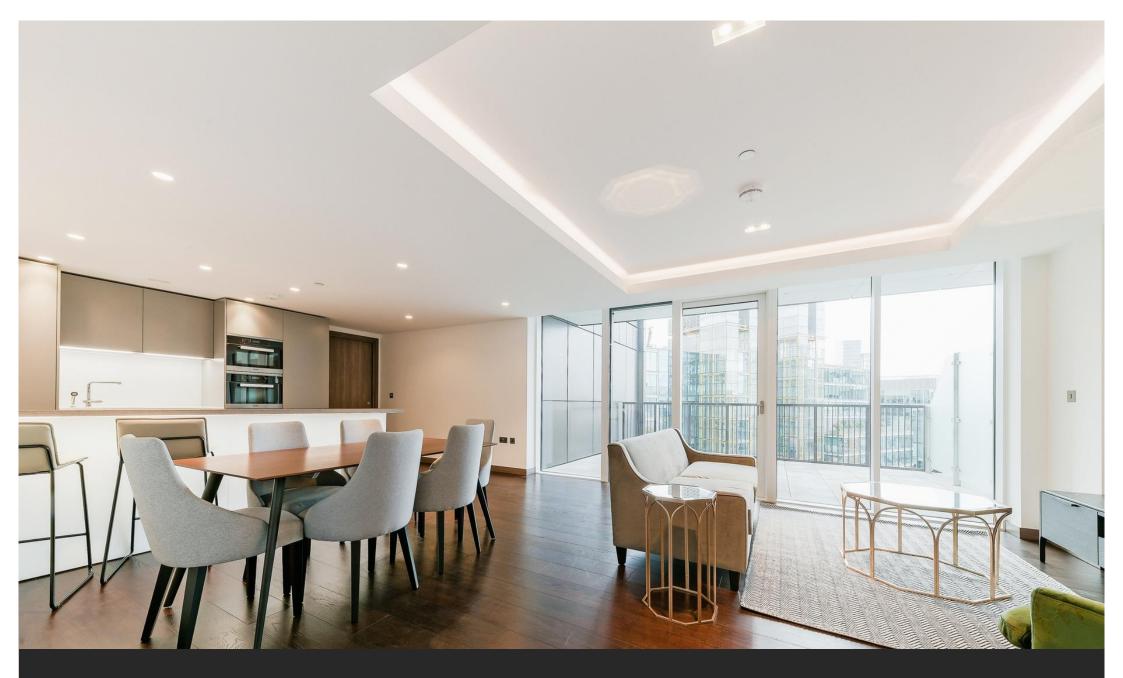

#### Overview

A brand new, luxury executive two bedroom, two bathroom apartment is offered for rent. Set in an exclusive residential development, this stunning property is located on the 11th floor of Paddington Gardens, London, W2 and offers over 1000sq.ft of accommodation.

The apartment boasts; two double bedrooms, two well-appointed shower rooms, a dressing room, a sleek contemporary kitchen area with a full range of integrated Miele appliances comprising; full-size dishwasher, induction hob and retractable extractor, oven, microwave, fridge, freezer and breakfast bar. A spacious, light and airy open plan reception room with attractive wood flooring and floor to ceiling windows, dining and lounge areas overlooking the large balcony/outside space with an inspiring urban view. The apartment also includes its own internal entrance hallway with closet and storage cupboards with full-size, freestanding Miele washing machine.

- Brand New Development
- 24 Hour Concierge & Security
- Luxurious 11<sup>th</sup> Floor Apartment
- Two Double Bedrooms
- Impressive Kitchen/Reception
- Two Bathrooms
- Miele Appliances
- Balcony with View
- Underground Residents Car Park
- Over 1000 Sq. Ft
- Furnished
- Close to Paddington & Edgware Road