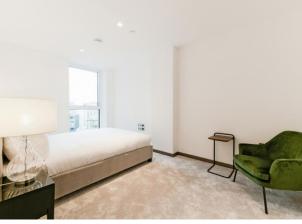

The apartment boasts; two double bedrooms, two well-appointed shower rooms, a dressing room, a sleek contemporary kitchen area with a full range of integrated Miele appliances comprising; full-size dishwasher, induction hob and retractable extractor, oven, microwave, fridge, freezer and breakfast bar. A spacious, light and airy open plan reception room with attractive wood flooring and floor to ceiling windows, dining and lounge areas overlooking the large balcony/outside space with an inspiring urban view. The apartment also includes its own internal entrance hallway with closet and storage cupboards with full-size, freestanding Miele washing machine.

- Brand New Development
- 24 Hour Concierge & Security
- Luxurious 11<sup>th</sup> Floor Apartment
- Two Double Bedrooms
- Impressive Kitchen/Reception
- Two Bathrooms
- Miele Appliances
- Balcony with View
- Underground Residents Car Park
- Over 1000 Sq. Ft
- Furnished
- Close to Paddington & Edgware Road