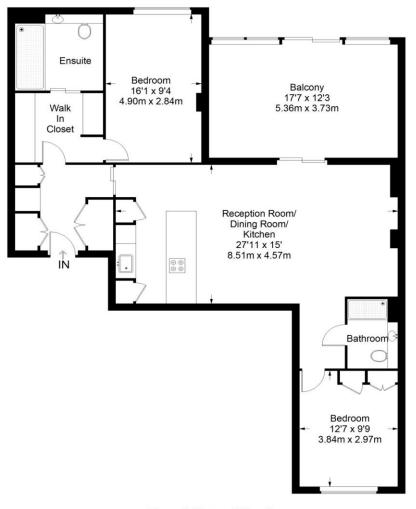

## Eleventh Floor = 1010 sq ft

Approximate Gross Internal Area
ELEVENTH FLOOR = 1010 sq ft / 93.83 sq m
Total = 1010 sq ft / 93.83 sq m

This plan is for layout guidance only. Not drawn to scale unless stated. Windows and door openings are approximate. Whilst every care is taken in the preparation of this plan, please check all dimensions, shapes and compass bearings before making any decisions reliant upon them. (ID357409)