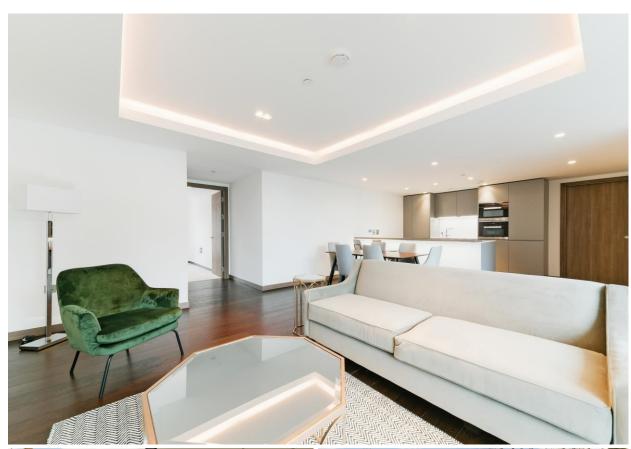

#### Overview

A brand new, luxury executive two bedroom, two bathroom apartment is offered for rent. Set in an exclusive residential development, this stunning property is located on the 11th floor of Paddington Gardens, London, W2 and offers over 1000sq.ft of accommodation.

The apartment boasts; two double bedrooms, two well-appointed shower rooms, a dressing room, a sleek contemporary kitchen area with a full range of integrated Miele appliances comprising; full-size dishwasher, induction hob and retractable extractor, oven, microwave, fridge, freezer and breakfast bar. A spacious, light and airy open plan reception room with attractive wood flooring and floor to ceiling windows, dining and lounge areas overlooking the large balcony/outside space with an inspiring urban view. The apartment also includes its own internal entrance hallway with closet and storage cupboards with full-size, freestanding Miele washing machine.

High end finishes include; climate control, under floor heating, mood lighting and security/intercom system. The property has been newly furnished with high quality contemporary furnishings - further adding to its welcoming yet luxurious feel.