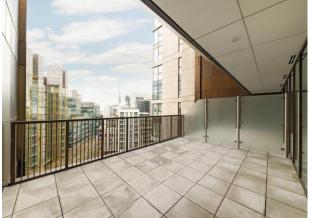

The apartment boasts; two double bedrooms, two well-appointed shower rooms, a dressing room, a sleek contemporary kitchen area with a full range of integrated Miele appliances comprising; full-size dishwasher, induction hob and retractable extractor, oven, microwave, fridge, freezer and breakfast bar. A spacious, light and airy open plan reception room with attractive wood flooring and floor to ceiling windows, dining and lounge areas overlooking the large balcony/outside space with an inspiring urban view. The apartment also includes its own internal entrance hallway with closet and storage cupboards with full-size, freestanding Miele washing machine.