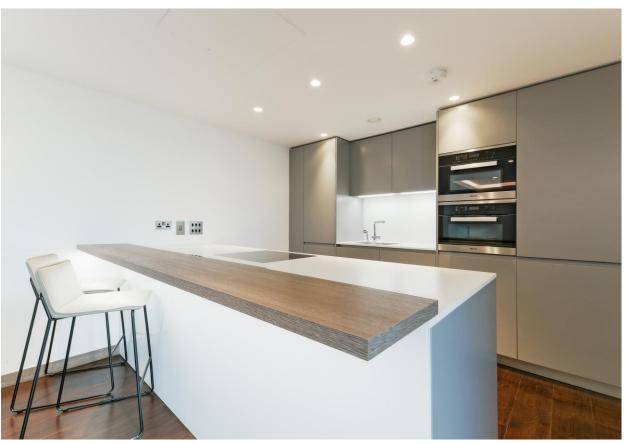

The apartment boasts; two double bedrooms, two well-appointed shower rooms, a dressing room, a sleek contemporary kitchen area with a full range of integrated Miele appliances comprising; full-size dishwasher, induction hob and retractable extractor, oven, microwave, fridge, freezer and breakfast bar. A spacious, light and airy open plan reception room with attractive wood flooring and floor to ceiling windows, dining and lounge areas overlooking the large balcony/outside space with an inspiring urban view. The apartment also includes its own internal entrance hallway with closet and storage cupboards with full-size, freestanding Miele washing machine.

- Brand New Development
- 24 Hour Concierge & Security
- Luxurious 11<sup>th</sup> Floor Apartment
- Two Double Bedrooms
- Impressive Kitchen/Reception
- Two Bathrooms
- Miele Appliances
- Balcony with View
- Underground Residents Car Park
- Over 1000 Sq. Ft
- Furnished
- Close to Paddington & Edgware Road