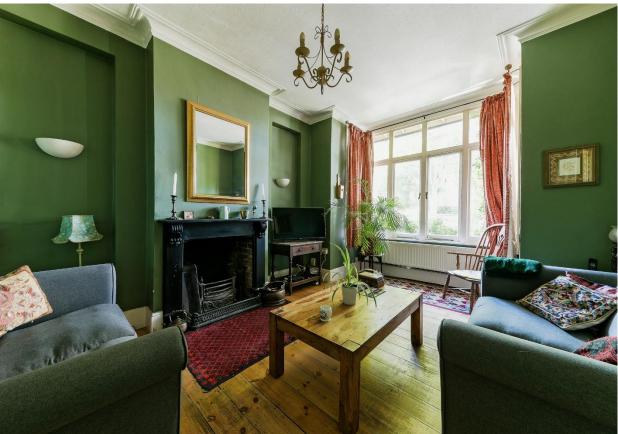

The spacious accommodation briefly comprises; entrance hall with stairs to first floor, an inviting reception room with high ceilings, period features, bay window, attractive feature fire place and wood flooring, a second reception room/dining room with fire place and French doors leading to garden, a spacious breakfasting kitchen with fitted wall and base units and door leading to the rear garden with side return offering potential to extend (STPP), a basement providing a convenient space to accommodate a washing machine/ dryer, etc. To the first floor there is a landing area, a master double bedroom with two windows, a second bedroom, bathroom/WC with a white three-piece suite, third bedroom and stairs leading to the second floor comprising; landing with loft access, a fourth double bedroom with eaves storage, bedroom five with built in cupboards, a shower room/WC and a sixth bedroom/study with eaves storage.