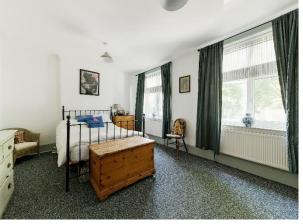

The spacious accommodation briefly comprises; entrance hall with stairs to first floor, an inviting reception room with high ceilings, period features, bay window, attractive feature fire place and wood flooring, a second reception room/dining room with fire place and French doors leading to garden, a spacious breakfasting kitchen with fitted wall and base units and door leading to the rear garden with side return offering potential to extend (STPP), a basement providing a convenient space to accommodate a washing machine/ dryer, etc. To the first floor there is a landing area, a master double bedroom with two windows, a second bedroom, bathroom/WC with a white three-piece suite, third bedroom and stairs leading to the second floor comprising; landing with loft access, a fourth double bedroom with eaves storage, bedroom five with built in cupboards, a shower room/WC and a sixth bedroom/study with eaves storage.