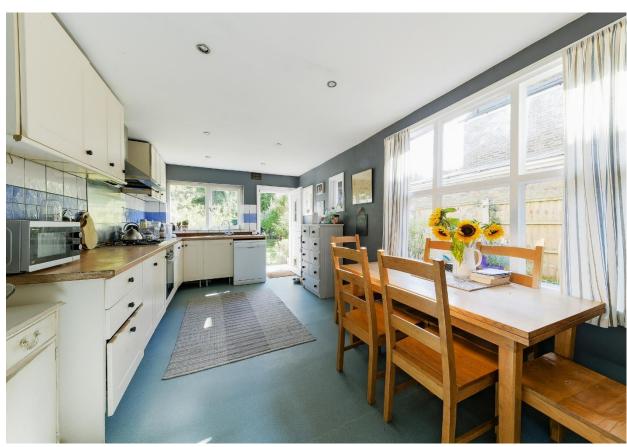

The spacious accommodation briefly comprises; entrance hall with stairs to first floor, an inviting reception room with high ceilings, period features, bay window, attractive feature fire place and wood flooring, a second reception room/dining room with fire place and French doors leading to garden, a spacious breakfasting kitchen with fitted wall and base units and door leading to the rear garden with side return offering potential to extend (STPP), a basement providing a convenient space to accommodate a washing machine/ dryer, etc. To the first floor there is a landing area, a master double bedroom with two windows, a second bedroom, bathroom/WC with a white three-piece suite, third bedroom and stairs leading to the second floor comprising; landing with loft access, a fourth double bedroom with eaves storage, bedroom five with built in cupboards, a shower room/WC and a sixth bedroom/study with eaves storage.