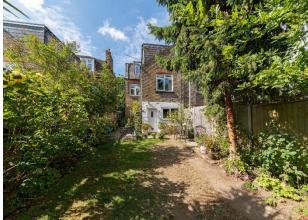

Externally the property benefits from off-street parking to the front accommodating up to two cars, side access leading to the rear garden comprising of lawn, mature shrubs and trees. The property benefits from gas fired central heating via a combination (combi) boiler and offers approx. 1800 sq ft/175.6 sqm of accommodation.