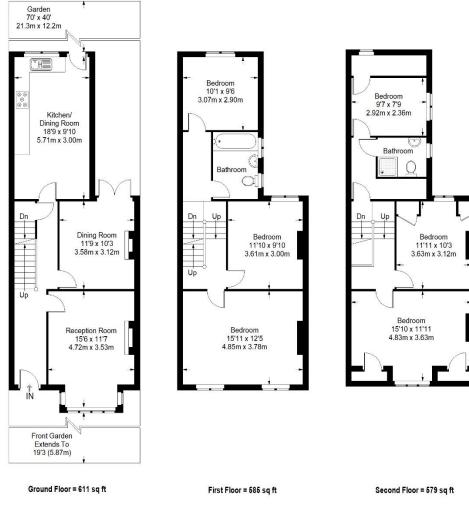

The spacious accommodation briefly comprises; entrance hall with stairs to first floor, an inviting reception room with high ceilings, period features, bay window, attractive feature fire place and wood flooring, a second reception room/dining room with fire place and French doors leading to garden, a spacious breakfasting kitchen with fitted wall and base units and door leading to the rear garden with side return offering potential to extend (STPP), a basement providing a convenient space to accommodate a washing machine/ dryer, etc. To the first floor there is a landing area, a master double bedroom with two windows, a second bedroom, bathroom/WC with a white three-piece suite, third bedroom and stairs leading to the second floor comprising; landing with loft access, a fourth double bedroom with eaves storage, bedroom five with built in cupboards, a shower room/WC and a sixth bedroom/study with eaves storage.

Externally the property benefits from off-street parking to the front accommodating up to two cars, side access leading to the rear garden comprising of lawn, mature shrubs and trees. The property benefits from gas fired central heating via a combination (combi) boiler and offers approx. 1800 sq ft/175.6 sqm of accommodation.

## Cedars Road, Hampton

Approximate Gross Internal Area LOWER GROUND FLOOR = 134 sq ft / 12.45 sq m GROUND FLOOR = 611 sq ft / 56 76 sq m

Cellar

18' x 10'

5.49m x 3.05m

Lower Ground Floor = 134 sq ft

GROUND FLOOR = 611 sq ft / 56.76 sq m FIRST FLOOR = 585 sq ft / 54.35 sq m SECOND FLOOR = 579 sq ft / 53.79 sq m Total = 1909 sq ft / 177.35 sq m