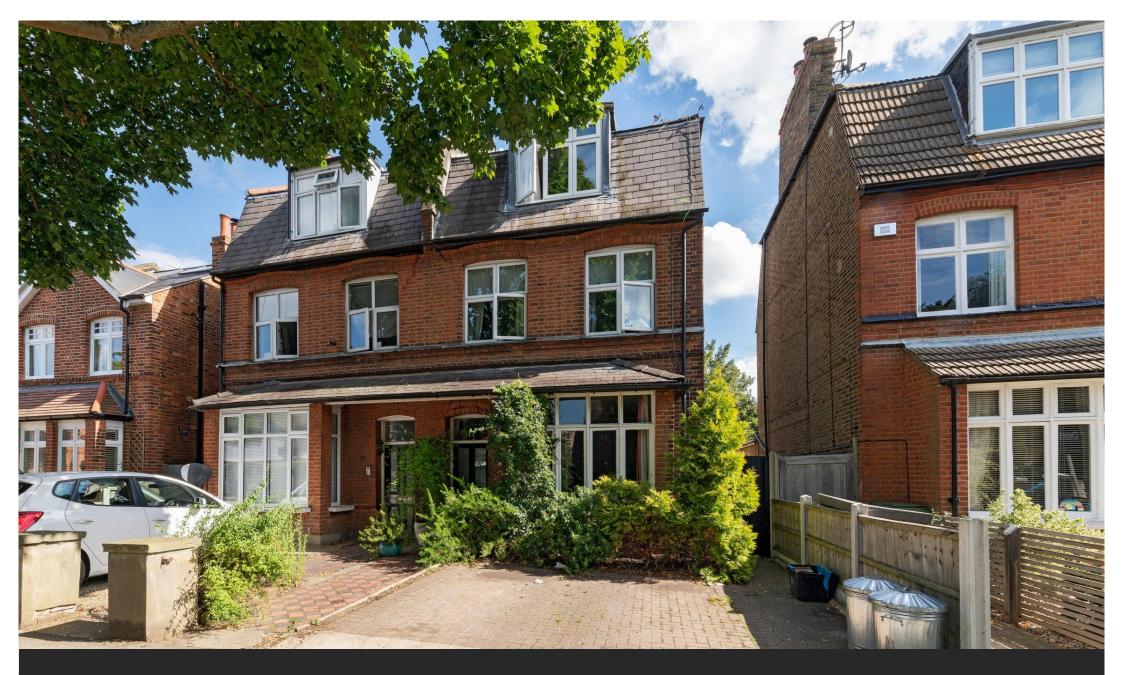

Cedars Road, Hampton Wick, KT1

Five/six bedroom semi-detached house with off-street parking, garden, and cellar

## Cedars Road, Hampton Wick, KT1 £1,195,000

We are delighted to offer to the market this five - six bedroom semi-detached period house with off street parking, garden, and cellar. The property is conveniently located on Cedars Road, Hampton Wick, moments from Hampton Wick station, Hampton Wick High Street, minutes from Bushy Park and a ten-minute walk (approx.) from Kingston town centre.

Externally the property benefits from off-street parking to the front accommodating up to two cars, side access leading to the rear garden comprising of lawn, mature shrubs and trees. The property benefits from gas fired central heating via a combination (combi) boiler and offers approx. 1800 sq ft/175.6 sqm of accommodation.