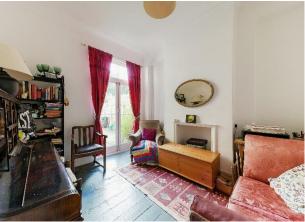

The spacious accommodation briefly comprises; entrance hall with stairs to first floor, an inviting reception room with high ceilings, period features, bay window, attractive feature fire place and wood flooring, a second reception room/dining room with fire place and French doors leading to garden, a spacious breakfasting kitchen with fitted wall and base units and door leading to the rear garden with side return offering potential to extend (STPP), a basement providing a convenient space to accommodate a washing machine/ dryer, etc. To the first floor there is a landing area, a master double bedroom with two windows, a second bedroom, bathroom/WC with a white three-piece suite, third bedroom and stairs leading to the second floor comprising; landing with loft access, a fourth double bedroom with eaves storage, bedroom five with built in cupboards, a shower room/WC and a sixth bedroom/study with eaves storage.