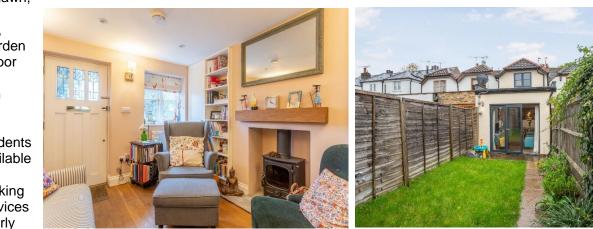

To the first floor there is a light an airy landing area with sky light, a comfortable double bedroom to the rear of the property with high ceiling, a generously sized family bathroom/wc, with a luxurious white suite comprising of bath, wc, vanity sink unit, and large shower cubicle. To the front of the property there is a second double bedroom with original fireplace with exposed brick work, fitted wardrobes and ladders leading to a mezzanine level providing a useful additional sleeping area/play area/storage space. Externally to the front elevation, the property is set back from Park Road with a long garden comprising of a welcoming brick path, lawn, bin store, mature shrubs and flower beds and to the rear of the property there is a private back garden comprising of patio area. lawn and path leading to a versatile and flexible space in the garden room/office/occasional quest bedroom with power, light, underfloor heating, bi-fold doors and door leading to a good sized single garage, with ample room for a family-sized car plus storage with electric garage door accessed via a private lane.

The property benefits from gas fired central heating via a combination (combi) boiler and double glazing throughout. Residents permitted parking is available on-street, off-street parking is available by using the garage. The property is very conveniently located, approximately 10 minute walk from Kingston and very close walking distance to Hampton Wick High Street and station with train services running to London Waterloo in approximately 35 minutes. An early viewing is essential to avoid disappointment.