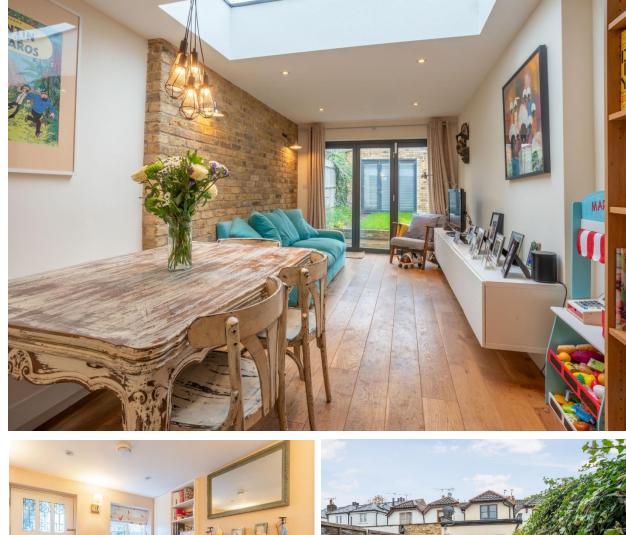

## Park Road, Hampton Wick, KT1, Freehold Guide price range of £650,000 - £675,000

An exciting opportunity has arisen to purchase an extensively refurbished and extended two-bedroom terraced cottage located on Park road, Hampton Wick, moments from Bushy Park. The charming property was fully refurbished throughout in 2017 and was extended and received a comprehensive refit to a very high standard making this a home ready to move into and enjoy straight away. The exceptionally well-presented and inviting accommodation briefly comprises: entrance into front reception room/snug with log burning stove, fitted shelves and cupboards to alcoves with attractive wood flooring, a passage way to stairs to first floor with under stair storage cupboard, a conveniently located ground floor wc/utility room, kitchen with attractive fitted wall and base units with integrated fridge/freezer, double oven, dishwasher, gas hob, extractor hood and wine fridge, Belfast sink and complementing granite worktops flowing onto an impressive (9m/30ft) open-plan dining area and lounge with a large sky light, exposed brick work, wood flooring and full width bi-fold doors leading onto the rear garden.

To the first floor there is a light an airy landing area with sky light, a comfortable double bedroom to the rear of the property with high ceiling, a generously sized family bathroom/wc, with a luxurious white suite comprising of bath, wc, vanity sink unit, and large shower cubicle. To the front of the property there is a second double bedroom with original fireplace with exposed brick work, fitted wardrobes and ladders leading to a mezzanine level providing a useful additional sleeping area/play area/storage space. Externally to the front elevation, the property is set back from Park Road with a long garden comprising of a welcoming brick path, lawn, bin store, mature shrubs and flower beds and to the rear of the property there is a private back garden comprising of patio area. lawn and path leading to a versatile and flexible space in the garden room/office/occasional quest bedroom with power, light, underfloor heating, bi-fold doors and door leading to a good sized single garage, with ample room for a family-sized car plus storage with electric garage door accessed via a private lane.