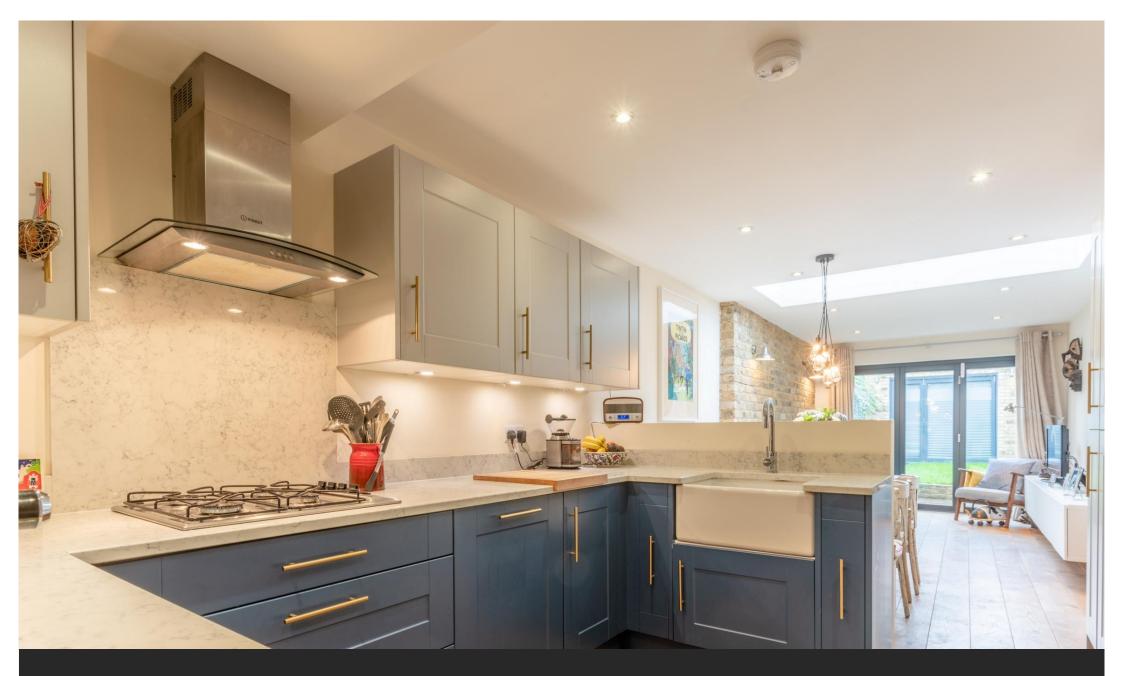

## Park Road, Hampton Wick, KT1, Freehold Guide price range of £650,000 - £675,000

An exciting opportunity has arisen to purchase an extensively refurbished and extended two-bedroom terraced cottage located on Park road, Hampton Wick, moments from Bushy Park. The charming property was fully refurbished throughout in 2017 and was extended and received a comprehensive refit to a very high standard making this a home ready to move into and enjoy straight away. The exceptionally well-presented and inviting accommodation briefly comprises: entrance into front reception room/snug with log burning stove, fitted shelves and cupboards to alcoves with attractive wood flooring, a passage way to stairs to first floor with under stair storage cupboard, a conveniently located ground floor wc/utility room, kitchen with attractive fitted wall and base units with integrated fridge/freezer, double oven, dishwasher, gas hob, extractor hood and wine fridge, Belfast sink and complementing granite worktops flowing onto an impressive (9m/30ft) open-plan dining area and lounge with a large sky light, exposed brick work, wood flooring and full width bi-fold doors leading onto the rear garden.