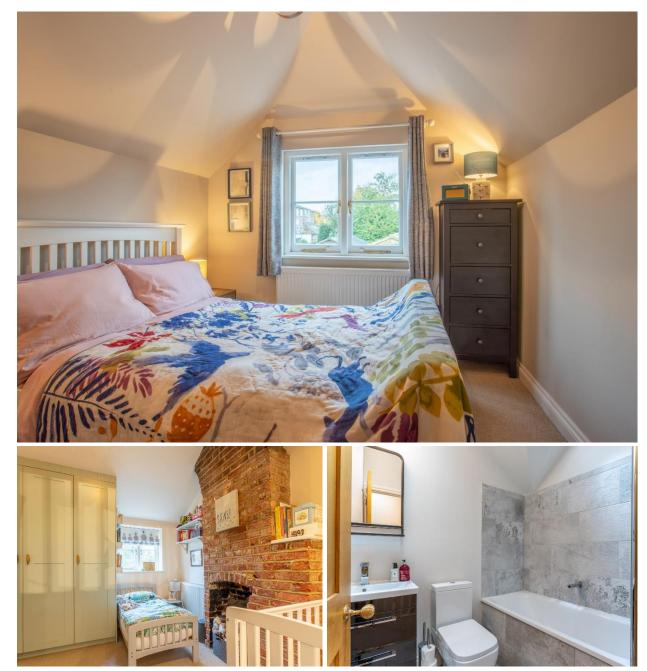

To the first floor there is a light an airy landing area with sky light, a comfortable double bedroom to the rear of the property with high ceiling, a generously sized family bathroom/wc, with a luxurious white suite comprising of bath, wc, vanity sink unit, and large shower cubicle. To the front of the property there is a second double bedroom with original fireplace with exposed brick work, fitted wardrobes and ladders leading to a mezzanine level providing a useful additional sleeping area/play area/storage space. Externally to the front elevation, the property is set back from Park Road with a long garden comprising of a welcoming brick path, lawn, bin store, mature shrubs and flower beds and to the rear of the property there is a private back garden comprising of patio area. lawn and path leading to a versatile and flexible space in the garden room/office/occasional quest bedroom with power, light, underfloor heating, bi-fold doors and door leading to a good sized single garage, with ample room for a family-sized car plus storage with electric garage door accessed via a private lane.