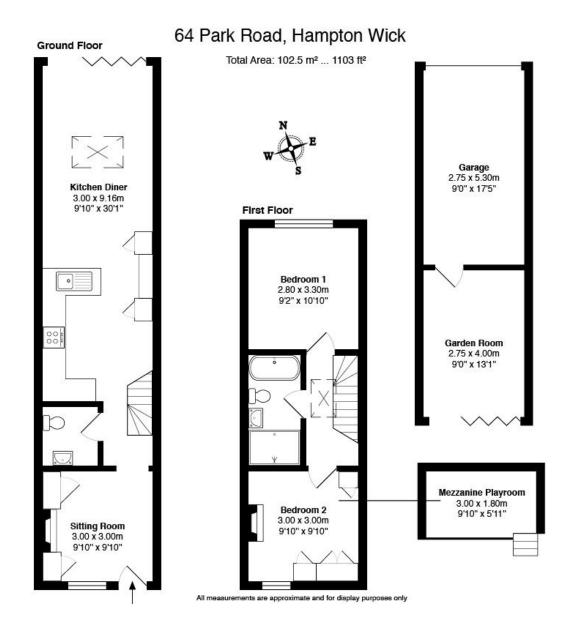

## Park Road, Hampton Wick, KT1, Freehold Guide price range of £650,000 - £675,000

An exciting opportunity has arisen to purchase an extensively refurbished and extended two-bedroom terraced cottage located on Park road, Hampton Wick, moments from Bushy Park. The charming property was fully refurbished throughout in 2017 and was extended and received a comprehensive refit to a very high standard making this a home ready to move into and enjoy straight away. The exceptionally well-presented and inviting accommodation briefly comprises: entrance into front reception room/snug with log burning stove, fitted shelves and cupboards to alcoves with attractive wood flooring, a passage way to stairs to first floor with under stair storage cupboard, a conveniently located ground floor wc/utility room, kitchen with attractive fitted wall and base units with integrated fridge/freezer, double oven, dishwasher, gas hob, extractor hood and wine fridge, Belfast sink and complementing granite worktops flowing onto an impressive (9m/30ft) open-plan dining area and lounge with a large sky light, exposed brick work, wood flooring and full width bi-fold doors leading onto the rear garden.

To the first floor there is a light an airy landing area with sky light, a comfortable double bedroom to the rear of the property with high ceiling, a generously sized family bathroom/wc, with a luxurious white suite comprising of bath, wc, vanity sink unit, and large shower cubicle. To the front of the property there is a second double bedroom with original fireplace with exposed brick work, fitted wardrobes and ladders leading to a mezzanine level providing a useful additional sleeping area/play area/storage space. Externally to the front elevation, the property is set back from Park Road with a long garden comprising of a welcoming brick path, lawn, bin store, mature shrubs and flower beds and to the rear of the property there is a private back garden comprising of patio area. lawn and path leading to a versatile and flexible space in the garden room/office/occasional quest bedroom with power, light, underfloor heating, bi-fold doors and door leading to a good sized single garage, with ample room for a family-sized car plus storage with electric garage door accessed via a private lane.

- Newly refurbished 2017
- 102.5sqm/1103 sq ft (includes garage)
- Extended/Long front garden plus rear garden
- Ground floor wc
- Two double bedrooms plus mezzanine level
- Open plan kitchen/diner & reception
- Cosy snug with log burner
- Moments from Royal Bushy Park
- Garden room/office/guest bedroom
- Garage providing off-street parking