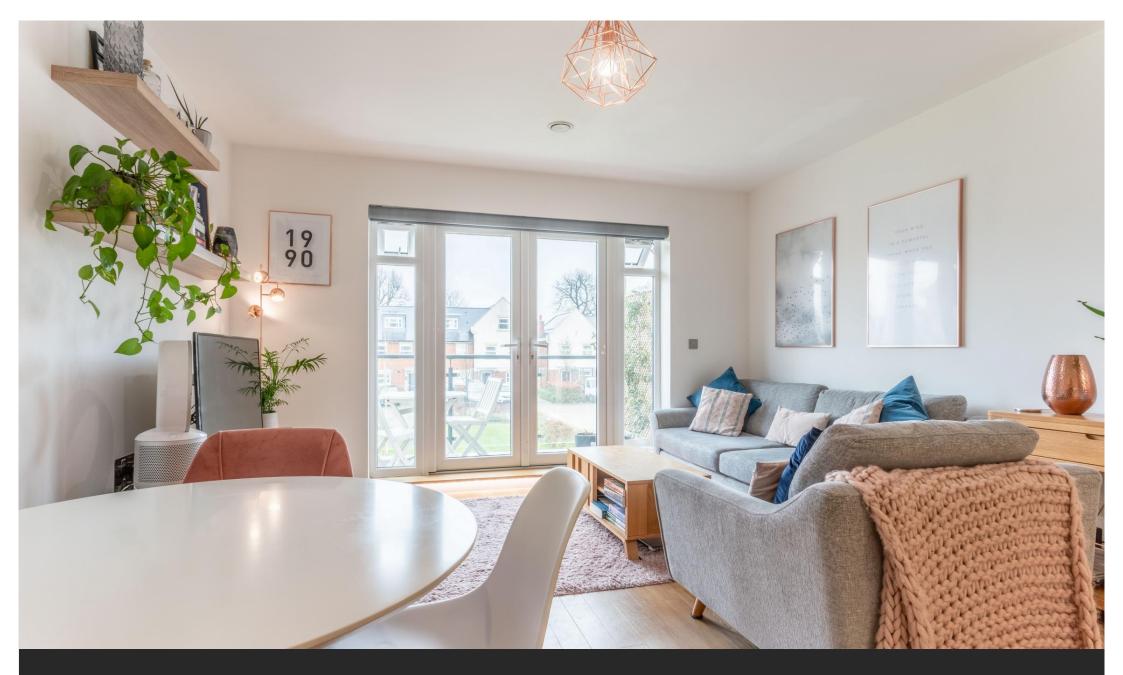

The welcoming accommodation briefly comprises: secure communal entrance, lift and stairs to first floor, private inner hallway with a convenient storage cupboard ideal for hanging coats and storing shoes and a second cupboard with hot water tank, a luxurious bathroom/w.c. with a contemporary white suite and attractive tiling. A spacious double bedroom with fitted wardrobe and a stunning open plan kitchen and reception room leading onto a balcony overlooking the communal gardens to the front of the property. There is a high spec kitchen with attractive fitted wall and base units with granite worktops and integrated appliances including microwave, fan oven, induction hob with extractor hood, wine fridge, fridge/freezer and full-sized dishwasher. The reception room provides a comfortable living space with dining and sitting areas with French doors leading onto a good-sized balcony providing an enjoyable outside space, perfect for enjoying the warmer months.

Externally the property benefits from an off-street allocated parking space and two communal garden areas one of which boasts outdoor exercise equipment and children's play area. The vendors have informed that there are 120 years remaining on the lease. Dyas Road is conveniently located within walking distance of Sunbury train station with direct connections to London Waterloo. Viewing comes highly recommended.