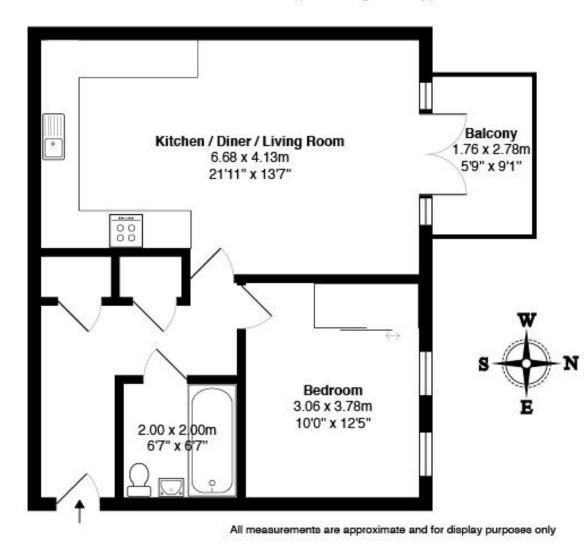

### Flat 15, Hazlewood House, Sunbury

Total Area: 53.9 m<sup>2</sup> ... 580 ft<sup>2</sup> (excluding balcony)