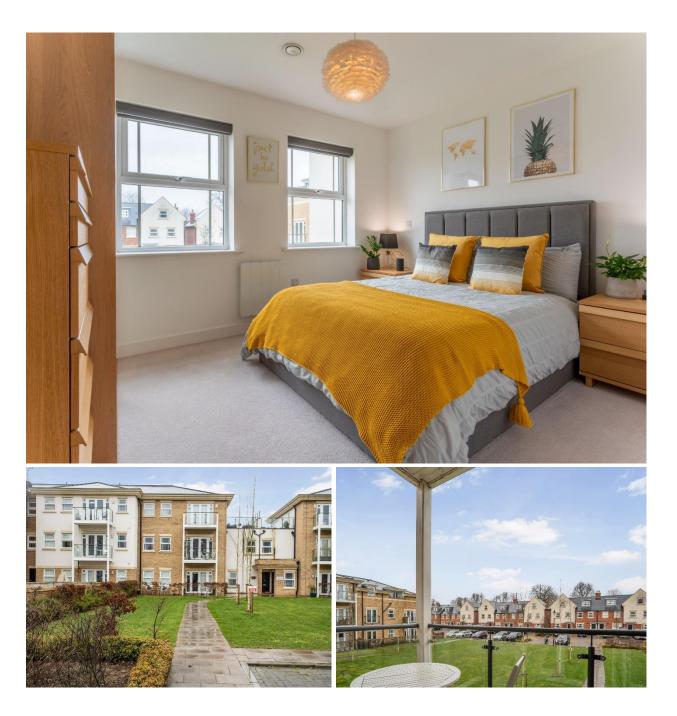

The welcoming accommodation briefly comprises: secure communal entrance, lift and stairs to first floor, private inner hallway with a convenient storage cupboard ideal for hanging coats and storing shoes and a second cupboard with hot water tank, a luxurious bathroom/w.c. with a contemporary white suite and attractive tiling. A spacious double bedroom with fitted wardrobe and a stunning open plan kitchen and reception room leading onto a balcony overlooking the communal gardens to the front of the property. There is a high spec kitchen with attractive fitted wall and base units with granite worktops and integrated appliances including microwave, fan oven, induction hob with extractor hood, wine fridge, fridge/freezer and full-sized dishwasher. The reception room provides a comfortable living space with dining and sitting areas with French doors leading onto a good-sized balcony providing an enjoyable outside space, perfect for enjoying the warmer months.

Externally the property benefits from an off-street allocated parking space and two communal garden areas one of which boasts outdoor exercise equipment and children's play area. The vendors have informed that there are 120 years remaining on the lease. Dyas Road is conveniently located within walking distance of Sunbury train station with direct connections to London Waterloo. Viewing comes highly recommended.