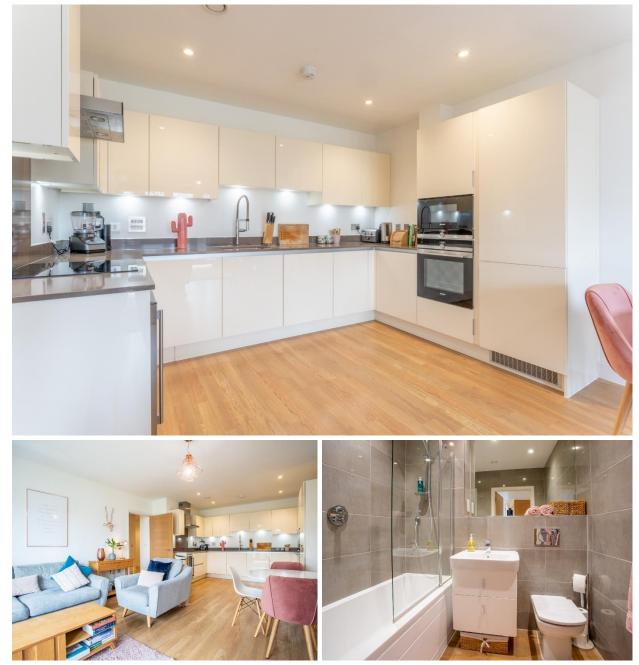

The welcoming accommodation briefly comprises: secure communal entrance, lift and stairs to first floor, private inner hallway with a convenient storage cupboard ideal for hanging coats and storing shoes and a second cupboard with hot water tank, a luxurious bathroom/w.c. with a contemporary white suite and attractive tiling. A spacious double bedroom with fitted wardrobe and a stunning open plan kitchen and reception room leading onto a balcony overlooking the communal gardens to the front of the property. There is a high spec kitchen with attractive fitted wall and base units with granite worktops and integrated appliances including microwave, fan oven, induction hob with extractor hood, wine fridge, fridge/freezer and full-sized dishwasher. The reception room provides a comfortable living space with dining and sitting areas with French doors leading onto a good-sized balcony providing an enjoyable outside space, perfect for enjoying the warmer months.