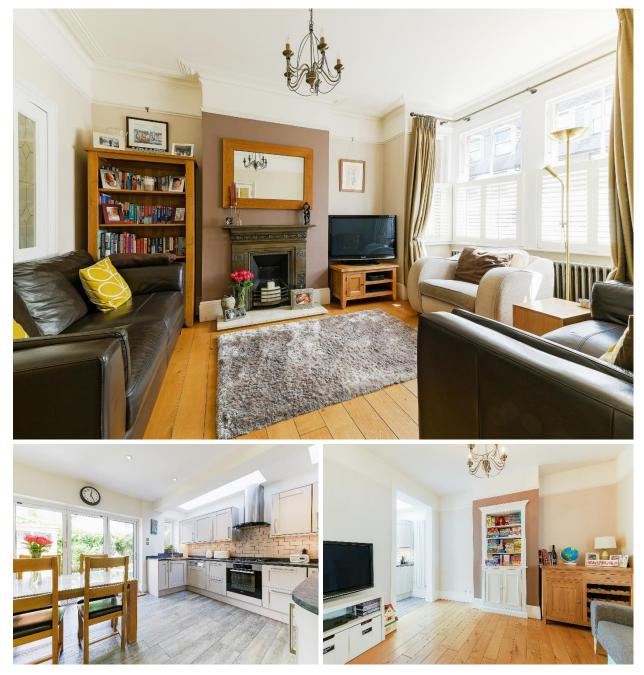

## St. Johns Road, Hampton Wick, KT1 Guide Price £999,950 Freehold

A rare opportunity has arisen to purchase a four-bedroom semidetached period house in the heart of Hampton Wick in the Royal Borough of Richmond upon Thames. The property is tastefully decorated and has been extended with a kitchen side return and offers convenient, centrally located and versatile accommodation ideally suited to a growing family or those looking for more space. The welcoming accommodation briefly comprises: attractive stained glass front door leading onto a hallway with attractive wood flooring and stairs to first floor with under stairs storage cupboard and alarm, a comfortable and tastefully presented reception room to the front of the property with a period fireplace, bay window with plantation shutters, cornicing and picture rail offering charming period features, double doors leading onto a dining room with fitted book shelves and finally a good-sized kitchen/diner with a refitted kitchen (2016) with under floor heating and a range of integrated Miele appliances including dishwasher, washing machine, oven, hob, and American style Hotpoint fridge-freezer with bi-fold doors leading onto the private enclosed garden with side access.