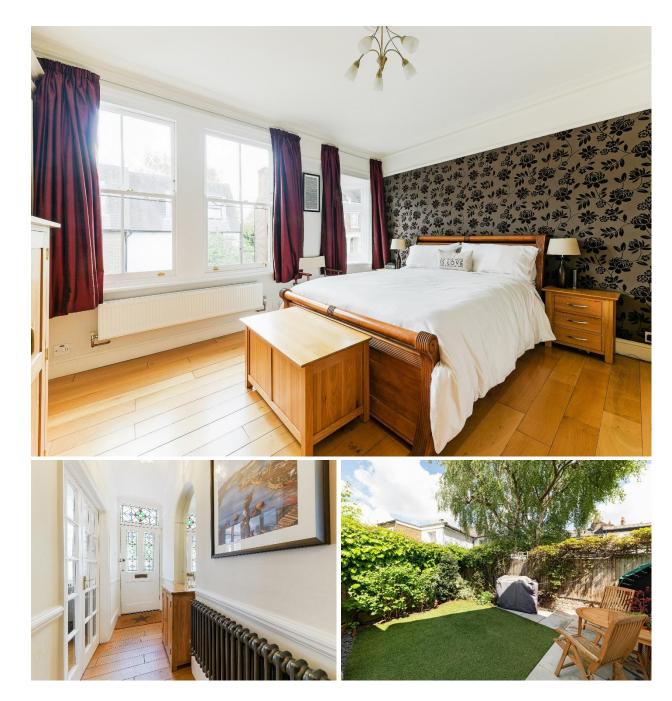

To the first floor, there is a landing area, a spacious master double bedroom with fitted wardrobes and oak flooring, a second double bedroom with built in wardrobe, family bathroom/wc with underfloor heating, bedroom three and to the second floor there is access to a loft space providing useful storage and finally a fourth double bedroom with built in cupboards and additional eves storage and a refitted shower room with a contemporary suite and underfloor heating. The property benefits from gas fired central heating, partial double glazing and onstreet parking is available.

Externally the property benefits from an enclosed westerly facing rear garden comprising of Indian sandstone patio and artificial grass providing an enjoyable low maintenance outside space.

St John's Road is a stone's throw away from the King's Field which is very easily accessible with a children's play park. Home Park and Royal Bushy Park are also moments away providing fantastic outside green spaces. St Johns Road is located moments from Hampton Wick High Street, providing a range of local shops, amenities and transport links with trains running from Hampton Wick Station to London Waterloo via Wimbledon, Clapham Junction and Vauxhall in approximately 30 minutes. Kingston is approximately 5-10 minutes' walk offering a range of leisure and shopping activities as well as the popular Kingston Riverside and nearby Teddington. A variety of good schools are also on hand. Viewing comes highly recommended.