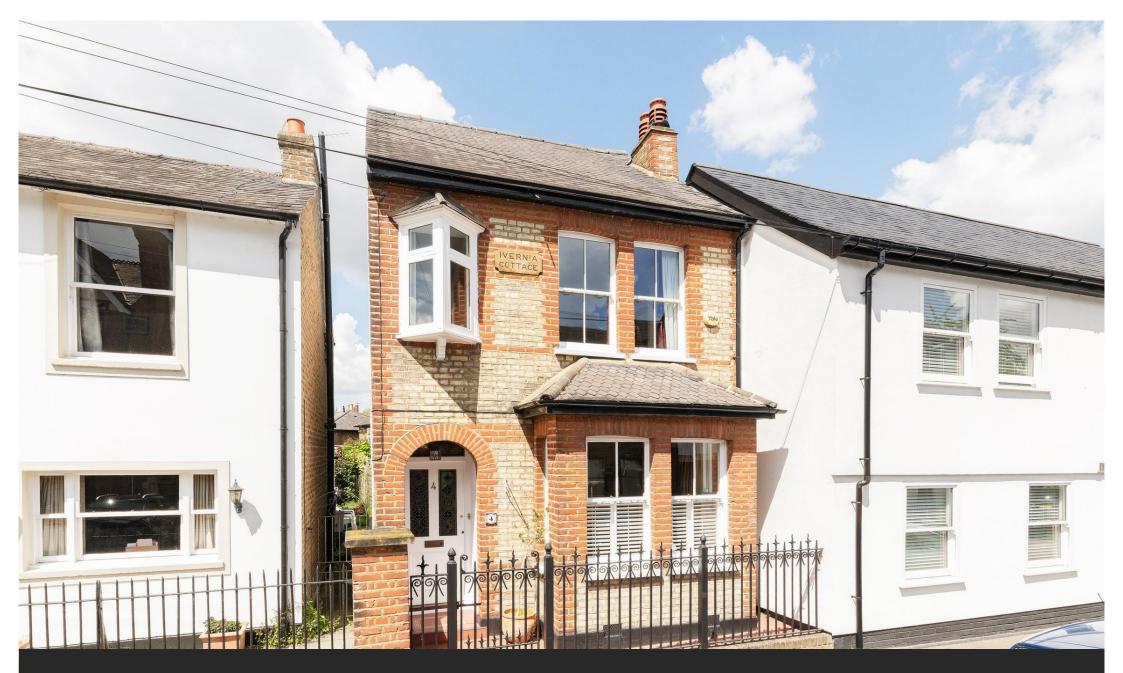

## St. Johns Road, Hampton Wick, KT1

A four-bedroom semi-detached period house in the heart of Hampton Wick.

Tailored, local and personal

## St. Johns Road, Hampton Wick, KT1 Guide Price £999,950 Freehold

A rare opportunity has arisen to purchase a four-bedroom semidetached period house in the heart of Hampton Wick in the Royal Borough of Richmond upon Thames. The property is tastefully decorated and has been extended with a kitchen side return and offers convenient, centrally located and versatile accommodation ideally suited to a growing family or those looking for more space. The welcoming accommodation briefly comprises: attractive stained glass front door leading onto a hallway with attractive wood flooring and stairs to first floor with under stairs storage cupboard and alarm, a comfortable and tastefully presented reception room to the front of the property with a period fireplace, bay window with plantation shutters, cornicing and picture rail offering charming period features, double doors leading onto a dining room with fitted book shelves and finally a good-sized kitchen/diner with a refitted kitchen (2016) with under floor heating and a range of integrated Miele appliances including dishwasher, washing machine, oven, hob, and American style Hotpoint fridge-freezer with bi-fold doors leading onto the private enclosed garden with side access.