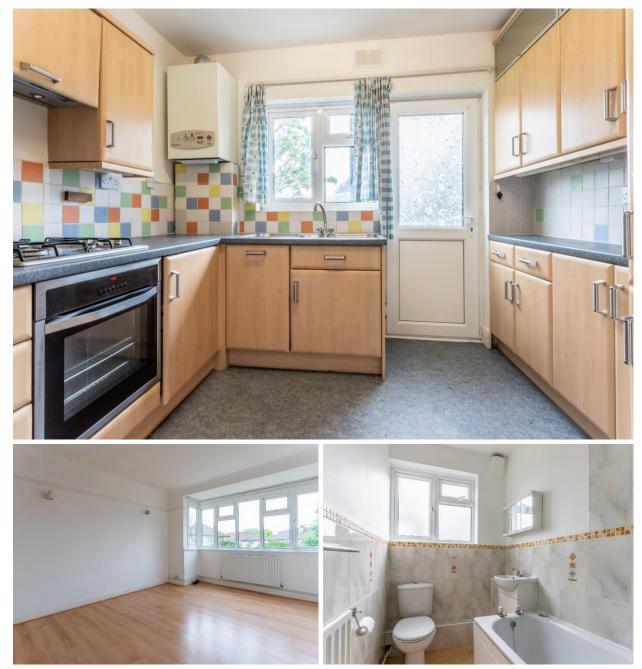

Lancaster Close is ideally situated in North Kingston close to Richmond Park, Ham, Kingston upon Thames with good schools and a variety of shops, transport links and amenities nearby.

The property benefits from a share of freehold and a long lease in excess of 900 years and has been lived in and enjoyed by the current owners for over 30 years. The light and airy and well-proportioned accommodation briefly comprises: communal entrance with stairs to first floor, private entrance hallway with storage cupboard, a good sized reception room with bay window, master double bedroom, a second good sized double bedroom, fitted kitchen with a range of wall and base units incorporating an integrated electric oven with gas hob with extractor hood, integrated fridge/freezer, washing machine and slimline dishwasher, a door leading to stairs to communal gardens and a bathroom/wc with a white three piece suite. The property benefits from gas-fired central heating via a combination boiler and uPVC double glazing.