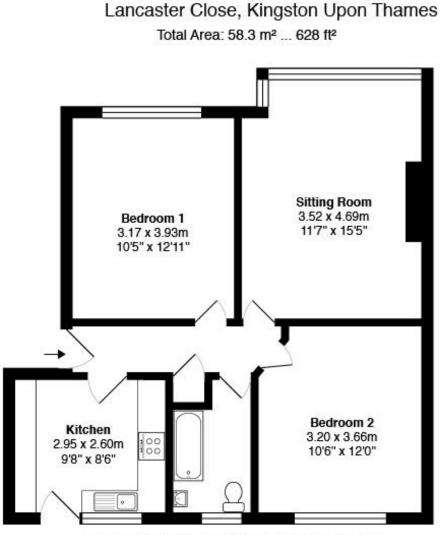

Lancaster Close is ideally situated in North Kingston close to Richmond Park, Ham, Kingston upon Thames with good schools and a variety of shops, transport links and amenities nearby.

The property benefits from a share of freehold and a long lease in excess of 900 years and has been lived in and enjoyed by the current owners for over 30 years. The light and airy and well-proportioned accommodation briefly comprises: communal entrance with stairs to first floor, private entrance hallway with storage cupboard, a good sized reception room with bay window, master double bedroom, a second good sized double bedroom, fitted kitchen with a range of wall and base units incorporating an integrated electric oven with gas hob with extractor hood, integrated fridge/freezer, washing machine and slimline dishwasher, a door leading to stairs to communal gardens and a bathroom/wc with a white three piece suite. The property benefits from gas-fired central heating via a combination boiler and uPVC double glazing.

All measurements are approximate and for display purposes only

Estate and Agent wish to advise prospective purchasers that we have not checked the services or appliances. The sales particulars have been prepared as guide only; any floor plan or map is for illustrative purposes only. Estates IT, for themselves and for the vendors or lessors of this property whose agents they are given that the particulars have been produced in good faith; do not constitute any part of a contract; no person in the employment of Pomp Properties has any authority to make or give any representation of warranty in relation to this property.