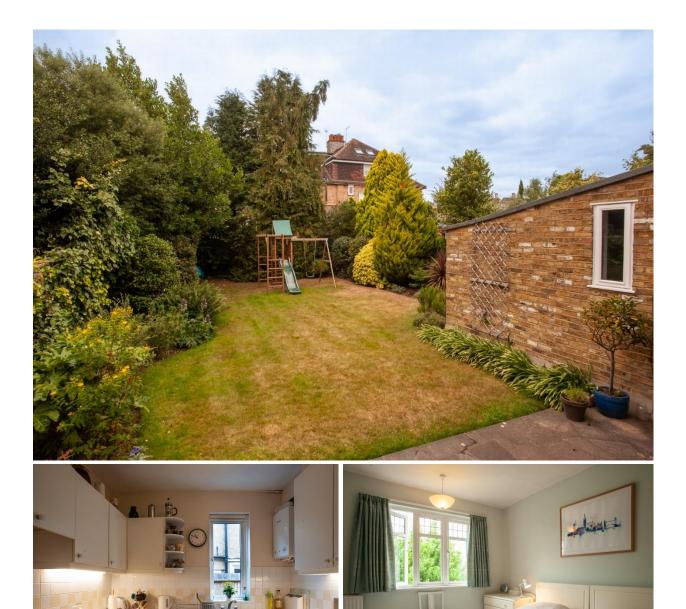

The accommodation offers approximately 1691 sq. ft / 157 Sq M (inc. garage) and briefly comprises: entrance porch via a front door with stained leaded glass and stained leaded glass side windows, hallway with stairs to first floor, illuminated by stained glass windows, ground floor W.C., a double aspect lounge leading onto a conservatory, kitchen with fitted wall and base units, a spacious dining room with door leading to conservatory, a rear vestibule leading onto a snug/bedroom four, garage and door to rear garden.

To the first floor, there is a light and airy landing with bay window with leaded stained glass, loft access via stair/ladder, master bedroom to the front of the property, a spacious second bedroom and a third bedroom, bathroom and a separate W.C. Externally to the front of the property there is a mature garden with lawn, trees and shrubs, driveway for 2-3 cars providing off-street parking leading onto a single garage. To the rear of the property there is a west facing mature private garden providing an enjoyable outside space.