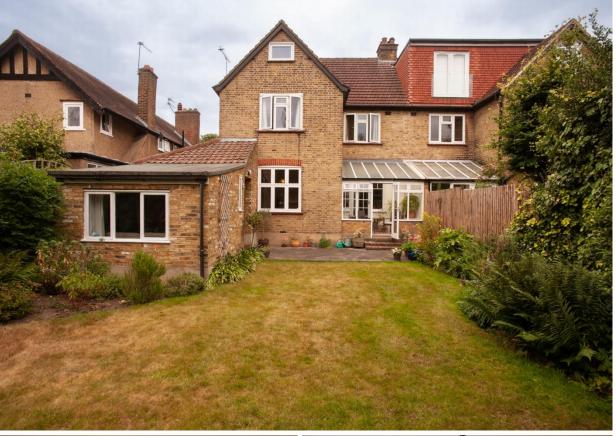

To the first floor, there is a light and airy landing with bay window with leaded stained glass, loft access via stair/ladder, master bedroom to the front of the property, a spacious second bedroom and a third bedroom, bathroom and a separate W.C. Externally to the front of the property there is a mature garden with lawn, trees and shrubs, driveway for 2-3 cars providing off-street parking leading onto a single garage. To the rear of the property there is a west facing mature private garden providing an enjoyable outside space.