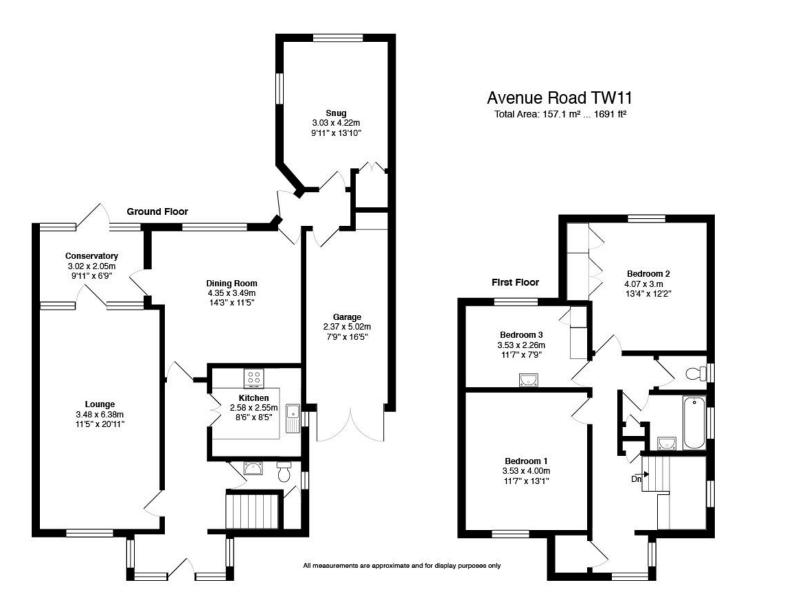

The accommodation offers approximately 1691 sq. ft / 157 Sq M (inc. garage) and briefly comprises: entrance porch via a front door with stained leaded glass and stained leaded glass side windows, hallway with stairs to first floor, illuminated by stained glass windows, ground floor W.C., a double aspect lounge leading onto a conservatory, kitchen with fitted wall and base units, a spacious dining room with door leading to conservatory, a rear vestibule leading onto a snug/bedroom four, garage and door to rear garden.

To the first floor, there is a light and airy landing with bay window with leaded stained glass, loft access via stair/ladder, master bedroom to the front of the property, a spacious second bedroom and a third bedroom, bathroom and a separate W.C. Externally to the front of the property there is a mature garden with lawn, trees and shrubs, driveway for 2-3 cars providing off-street parking leading onto a single garage. To the rear of the property there is a west facing mature private garden providing an enjoyable outside space.