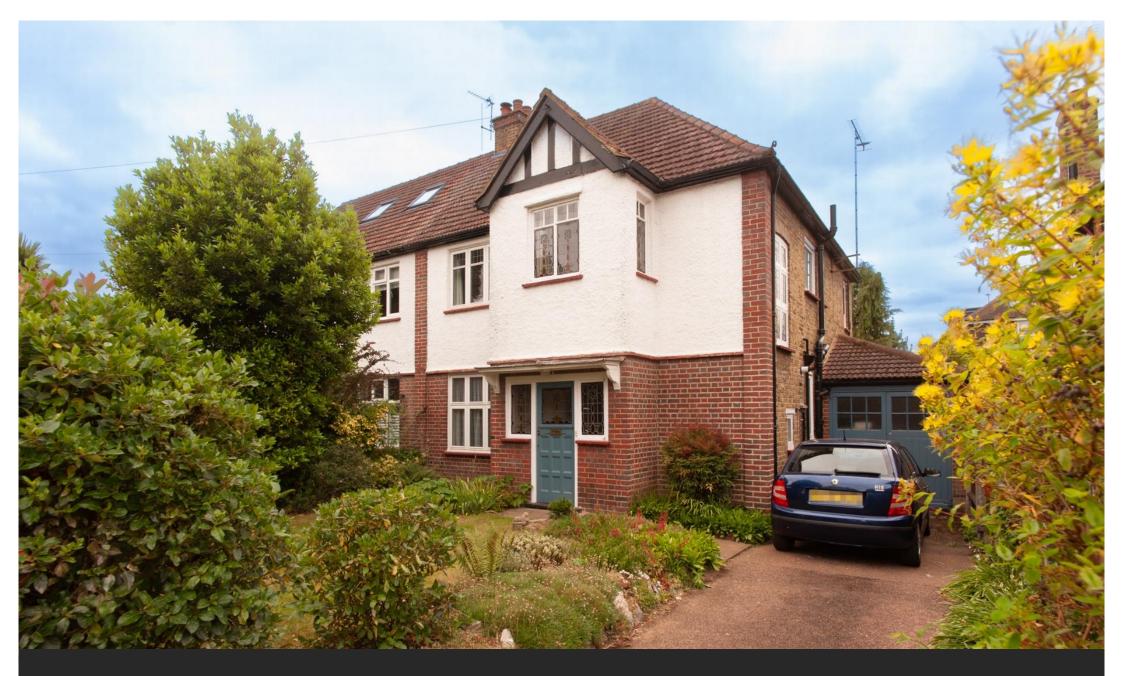

## Avenue Road, Teddington, TW11 £1,495,000 Guide Price Freehold

A rare and exciting opportunity has arisen to purchase a three/four bedroom, semi-detached house in Teddington with gardens, drive and garage with potential to extend. The property is located on a highly sought-after street in Teddington, moments from Royal Bushy Park and offering convenient access to Teddington High Street and Teddington Station.

The accommodation offers approximately 1691 sq. ft / 157 Sq M (inc. garage) and briefly comprises: entrance porch via a front door with stained leaded glass and stained leaded glass side windows, hallway with stairs to first floor, illuminated by stained glass windows, ground floor W.C., a double aspect lounge leading onto a conservatory, kitchen with fitted wall and base units, a spacious dining room with door leading to conservatory, a rear vestibule leading onto a snug/bedroom four, garage and door to rear garden.

To the first floor, there is a light and airy landing with bay window with leaded stained glass, loft access via stair/ladder, master bedroom to the front of the property, a spacious second bedroom and a third bedroom, bathroom and a separate W.C. Externally to the front of the property there is a mature garden with lawn, trees and shrubs, driveway for 2-3 cars providing off-street parking leading onto a single garage. To the rear of the property there is a west facing mature private garden providing an enjoyable outside space.