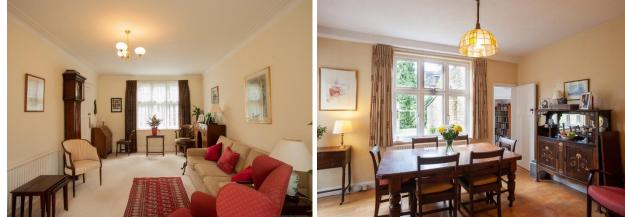

The accommodation offers approximately 1691 sq. ft / 157 Sq M (inc. garage) and briefly comprises: entrance porch via a front door with stained leaded glass and stained leaded glass side windows, hallway with stairs to first floor, illuminated by stained glass windows, ground floor W.C., a double aspect lounge leading onto a conservatory, kitchen with fitted wall and base units, a spacious dining room with door leading to conservatory, a rear vestibule leading onto a snug/bedroom four, garage and door to rear garden.

To the first floor, there is a light and airy landing with bay window with leaded stained glass, loft access via stair/ladder, master bedroom to the front of the property, a spacious second bedroom and a third bedroom, bathroom and a separate W.C. Externally to the front of the property there is a mature garden with lawn, trees and shrubs, driveway for 2-3 cars providing off-street parking leading onto a single garage. To the rear of the property there is a west facing mature private garden providing an enjoyable outside space.