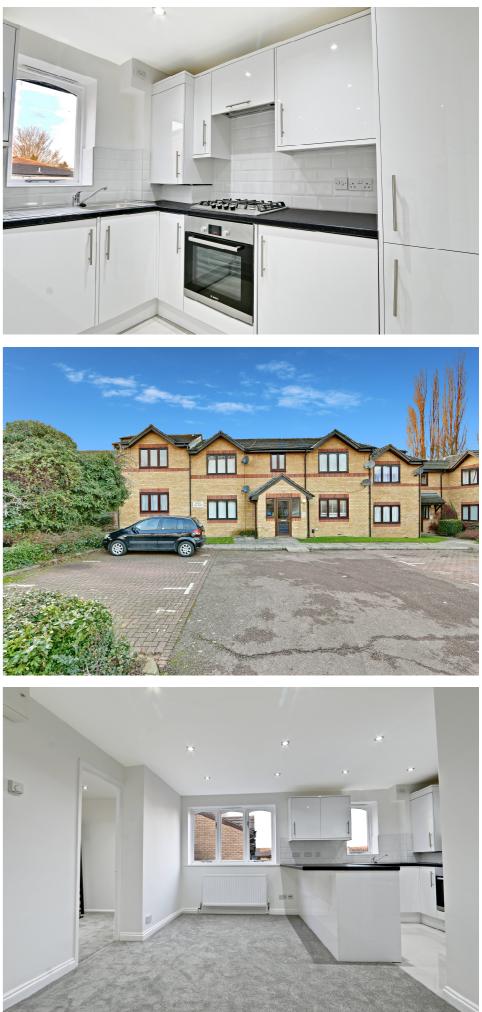

# Victoria Close, Cheshunt, EN8

Jason Oliver Properties presents this fully refurbished one bedroom first floor apartment located in Cheshunt town centre within walking distance to all local amenities and transport links and easy access to Cheshunt & Theobalds Grove mainline station as well as the A10; The property has been fully refurbished to a high standard and comprises open plan lounge, fully fitted fitted kitchen with breakfast bar, bedroom with fitted wardrobes, bathroom. The property benefits from spotlights throughout, integrated appliances: washing machine, fridge, freezer, gas hob, gas central heating, double glazing, newly fitted carpet. The property also offers allocated parking, entry phone system and is available on unfurnished bases. Available for viewings now.