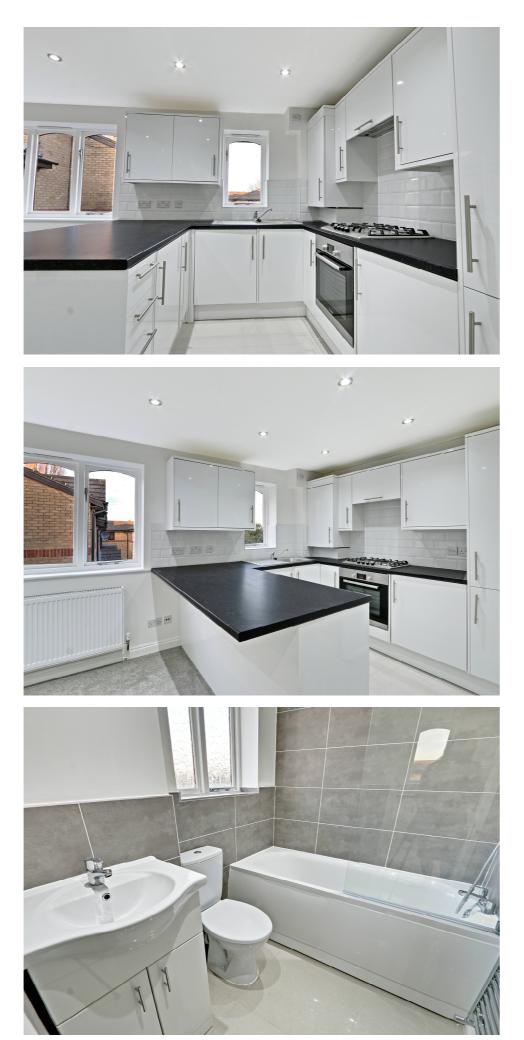

# Victoria Close, Cheshunt, EN8

Jason Oliver Properties presents this fully refurbished one bedroom first floor apartment located in Cheshunt town centre within walking distance to all local amenities and transport links and easy access to Cheshunt & Theobalds Grove mainline station as well as the A10; The property has been fully refurbished to a high standard and comprises open plan lounge, fully fitted fitted kitchen with breakfast bar, bedroom with fitted wardrobes, bathroom. The property benefits from spotlights throughout, integrated appliances: washing machine, fridge, freezer, gas hob, gas central heating, double glazing, newly fitted carpet. The property also offers allocated parking, entry phone system and is available on unfurnished bases. Available for viewings now.