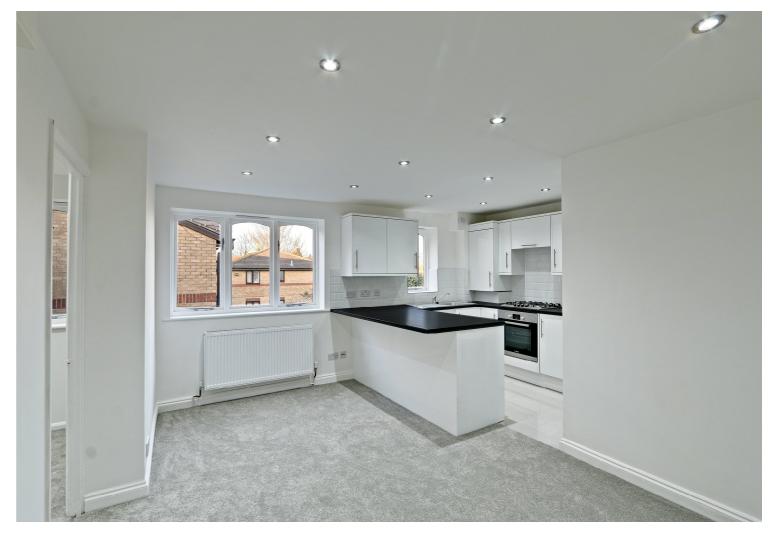

# Victoria Close, Cheshunt, EN8

Jason Oliver Properties presents this fully refurbished one bedroom first floor apartment located in Cheshunt town centre within walking distance to all local amenities and transport links and easy access to Cheshunt & Theobalds Grove mainline station as well as the A10; The property has been fully refurbished to a high standard and comprises open plan lounge, fully fitted fitted kitchen with breakfast bar, bedroom with fitted wardrobes, bathroom. The property benefits from spotlights throughout, integrated appliances: washing machine, fridge, freezer, gas hob, gas central heating, double glazing, newly fitted carpet. The property also offers allocated parking, entry phone system and is available on unfurnished bases. Available for viewings now.