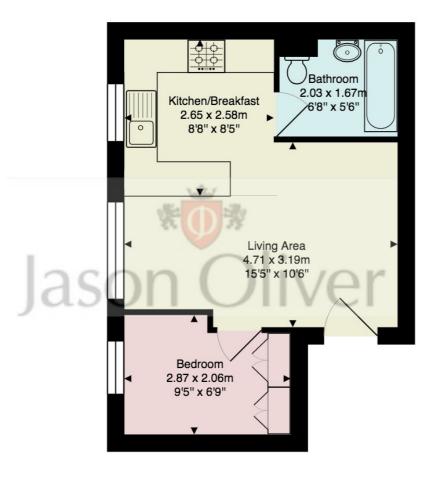

#### **Alexandra Court**

First Floor

#### Approx. Gross Internal Area: 28.7 m<sup>2</sup> ... 309 ft<sup>2</sup>

All measurements and areas are approximate only. Dimensions are not to scale. This plan is for guidance only and must not be relied upon as a statement of fact. (c) Peninsula Surveys Ltd