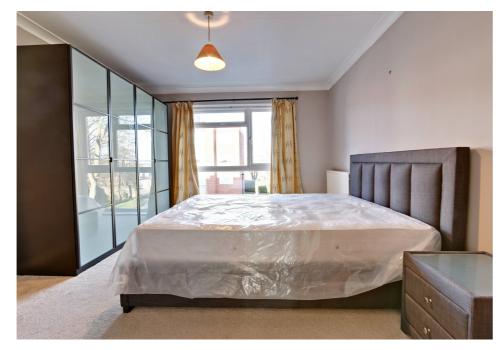

### **BEDROOM ONE**

14'3" x 12'1" (4.34m x 3.68m) Double glazed window to front aspect, carpeted floor, wardrobes.

### **BEDROOM TWO**

14'0" x 9'8" (4.27m x 2.95m) Double glazed window to front aspect, carpeted floor.