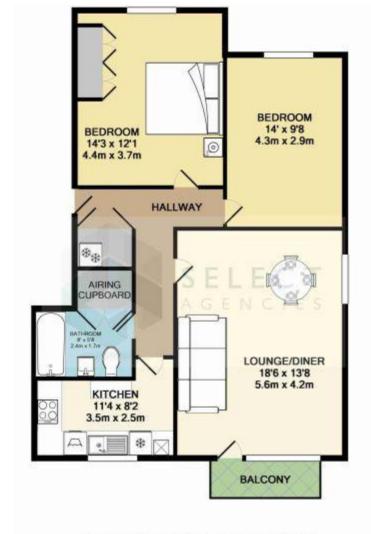

25 Heddon Court Parade, Cockfosters Road, Cockfosters, Herts EN4 0DB T 020 8449 2122 F 020 8449 2129 M 07811 668580 E info@jasonoliverproperties.co.uk www.jasonoliverproperties.co.uk

TOTAL APPROX. FLOOR AREA 791 SQ.FT. (73.5 SQ.M.)

Whilst every attempt has been made to ensure the accuracy of the floor plan contained here, measurements of doors, windows, rooms and any other items are approximate and no responsibility is taken for any error omission, or mis-statement. This plan is for illustrative purposes only and should be used as such by any prospective purchaser. The services, systems and appliances shown have not been tested and no guarantee as to their operability or efficiency can be given Made with Metropix 02014

#### ENTRANCE HALL

Video entry phone, carpeted floor, storage cupboard.

#### LOUNGE

18'6" x 13'8" (5.64m x 4.17m) Double glazed window to side aspect and balcony door to rear apect.

### **BEDROOM ONE**

14'3" x 12'1" (4.34m x 3.68m) Double glazed window to front aspect, carpeted floor, wardrobes.

### **BEDROOM TWO**

14'0" x 9'8" (4.27m x 2.95m) Double glazed window to front aspect, carpeted floor.

### BATHROOM

Suite comprising panelled bath, hand was basin, low flush w.c, fully tiled walls and floor.

#### KITCHEN

11'4" x 8'2" (3.45m x 2.49m) Range of wall and base units, stainless steel sink with mixer tap, washing machine, stainless steel oven, gas hob with extractor above, breakfast bar with stools, double glazed window to front aspect.

#### BALCONY

**RESIDENTIAL PARKING** Allocated parking space