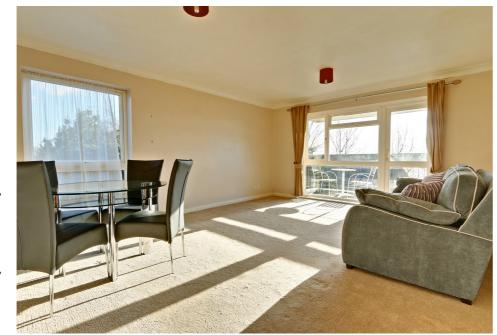

#### LOUNGE

18'6" x 13'8" (5.64m x 4.17m) Double glazed window to side aspect and balcony door to rear apect.