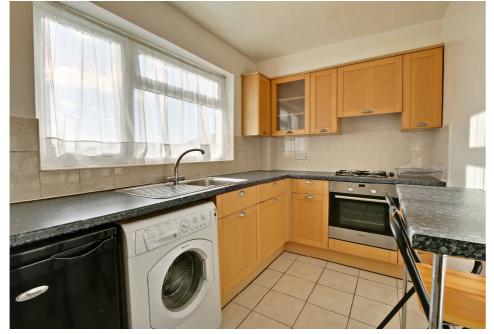

#### KITCHEN

11'4" x 8'2" (3.45m x 2.49m) Range of wall and base units, stainless steel sink with mixer tap, washing machine, stainless steel oven, gas hob with extractor above, breakfast bar with stools, double glazed window to front aspect.