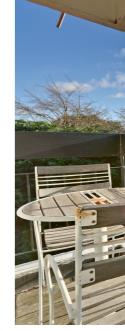

oard.

#### LOUNGE

18'6" x 13'8" (5.64m x 4.17m) Double glazed window to side aspect and balcony door to rear apect.

### **BEDROOM ONE**

14'3" x 12'1" (4.34m x 3.68m) Double glazed window to front aspect, carpeted floor, wardrobes.

### **BEDROOM TWO**

14'0" x 9'8" (4.27m x 2.95m) Double glazed window to front aspect, carpeted floor.







# Grange Gardens, Southgate, N14

### BATHROOM

Suite comprising panelled bath, hand was basin, low flush w.c, fully tiled walls and floor.

#### KITCHEN

11'4" x 8'2" (3.45m x 2.49m) Range of wall and base units, stainless steel sink with mixer tap, washing machine, stainless steel oven, gas hob with extractor above, breakfast bar with stools, double glazed window to front aspect.

#### BALCONY

**RESIDENTIAL PARKING** Allocated parking space