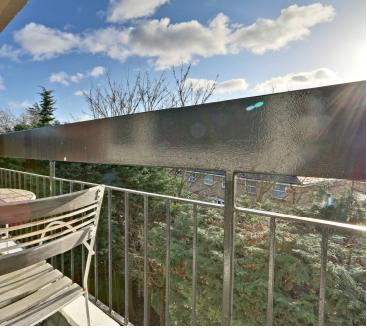

#### LOUNGE

18'6" x 13'8" (5.64m x 4.17m) Double glazed window to side aspect and balcony door to rear apect.

### **BEDROOM ONE**

14'3" x 12'1" (4.34m x 3.68m) Double glazed window to front aspect, carpeted floor, wardrobes.

### **BEDROOM TWO**

14'0" x 9'8" (4.27m x 2.95m) Double glazed window to front aspect, carpeted floor.







# Grange Gardens, Southgate, N14

### BATHROOM

Suite comprising panelled bath, hand was basin, low flush w.c, fully tiled walls and floor.

#### KITCHEN

11'4" x 8'2" (3.45m x 2.49m) Range of wall and base units, stainless steel sink with mixer tap, washing machine, stainless steel oven, gas hob with extractor above, breakfast bar with stools, double glazed window to front aspect.

#### BALCONY

**RESIDENTIAL PARKING** Allocated parking space