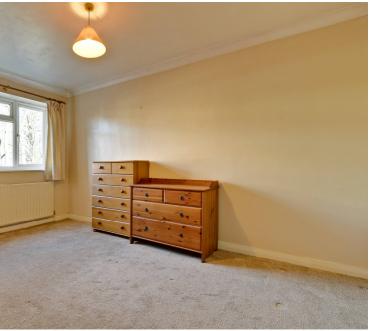

### **BEDROOM TWO**

14'0" x 9'8" (4.27m x 2.95m) Double glazed window to front aspect, carpeted floor.