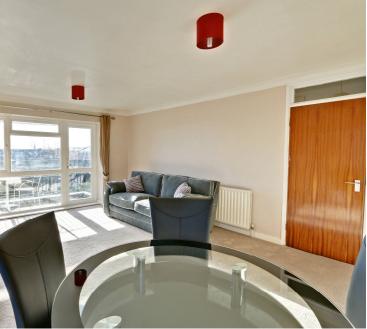

#### LOUNGE

18'6" x 13'8" (5.64m x 4.17m) Double glazed window to side aspect and balcony door to rear apect.