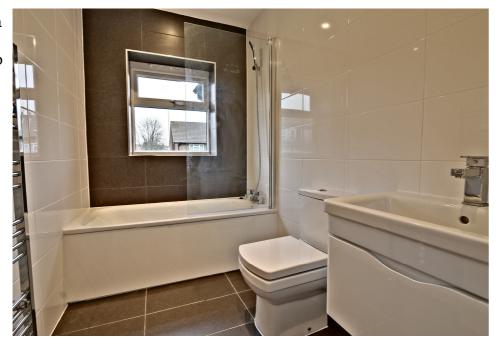

## **BATHROOM**

Suite comprising panelled bath with shower screen, hand wash basin with mixer tap over vanity unit, low flush w.c., fully tiled walls & floor, heated radiator, spotlights to ceiling, double glazed window to front aspect.