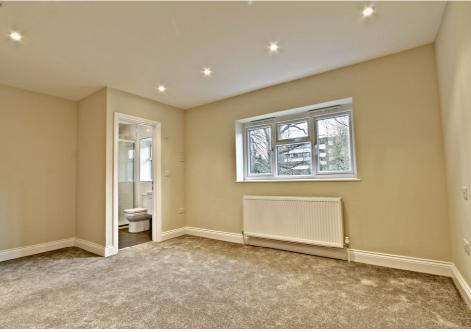

## **MASTER BEDROOM**

15'9" x 12'1" (4.80m x 3.68m) Double glazed window to rear aspect, carpeted floor, spotlights to ceiling, radiator.

## EN-SUITE

Suite comprising double walk in shower with power shower, hand wash basin with mixer tap over vanity unit, low flush w.c., fully tiled walls & floor, spotlights to ceiling, heated radiator, double glazed window to rear.