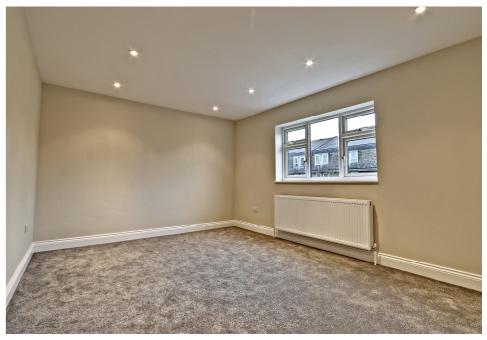

## **MASTER BEDROOM**

15'9" x 12'1" (4.80m x 3.68m) Double glazed window to rear aspect, carpeted floor, spotlights to ceiling, radiator.