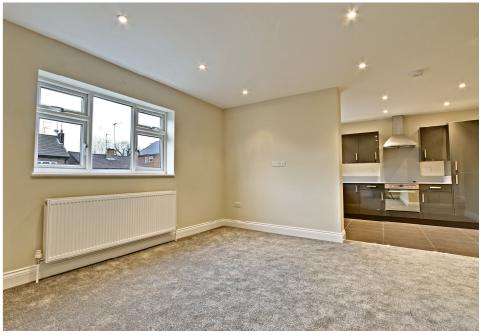

### RECEPTION

23'5" x 17'11" (7.14m x 5.46m) Double glazed window to front aspect, carpeted floor, radiator, spotlights to ceiling.

## **KITCHEN**

Range of contemporary wall and base units, stainless steel sink with mixer tap, integrated oven, electric glass hob with stainless steel extractor above, integrated dishwasher, integrated fridge/freezer, integrated washing machine, tiled floor, spotlights to ceiling, double glazed window to front aspect.