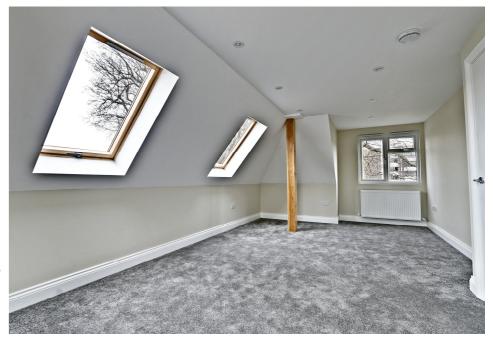

### **BEDROOM TWO**

22'7" x 11'7" (6.88m x 3.53m) Double glazed window to rear aspect, V-Lux windows to side aspect, carpeted floor, spotlights to ceiling, radiator, supporting wooden beams.

## **BEDROOM THREE**

15'6" x 11'6" (4.72m x 3.51m) Double glazed window to rear aspect, V-Lux windows to side aspect, carpeted floor, spotlights to ceiling, radiator, supporting wooden beams.