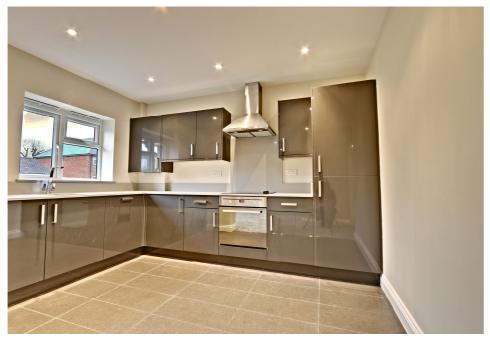

## **KITCHEN**

Range of contemporary wall and base units, stainless steel sink with mixer tap, integrated oven, electric glass hob with stainless steel extractor above, integrated dishwasher, integrated fridge/freezer, integrated washing machine, tiled floor, spotlights to ceiling, double glazed window to front aspect.