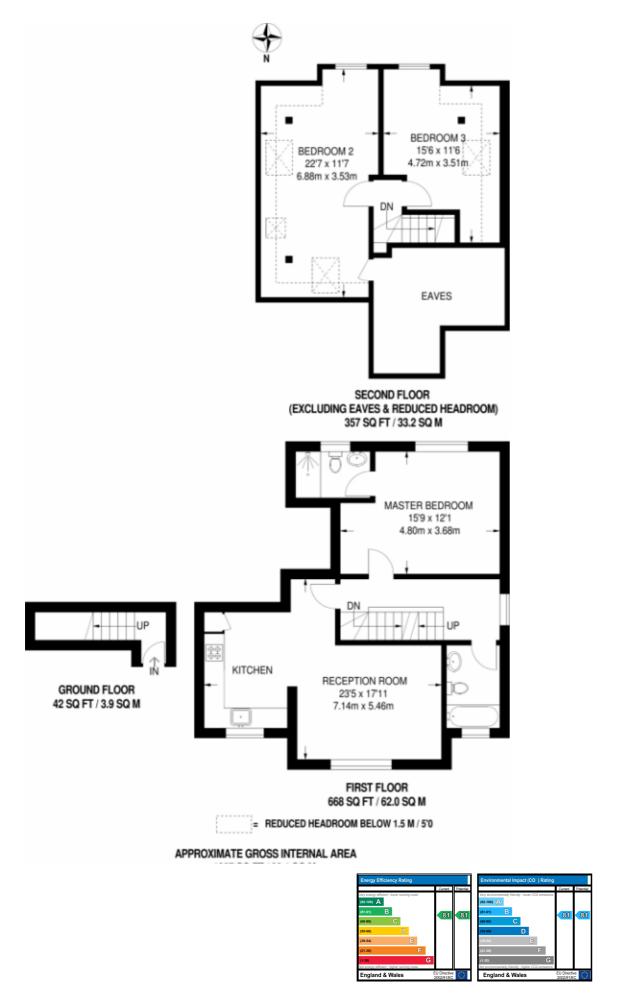

### RECEPTION

23'5" x 17'11" (7.14m x 5.46m) Double glazed window to front aspect, carpeted floor, radiator, spotlights to ceiling.

## **KITCHEN**

Range of contemporary wall and base units, stainless steel sink with mixer tap, integrated oven, electric glass hob with stainless steel extractor above, integrated dishwasher, integrated fridge/freezer, integrated washing machine, tiled floor, spotlights to ceiling, double glazed window to front aspect.

## **MASTER BEDROOM**

15'9" x 12'1" (4.80m x 3.68m) Double glazed window to rear aspect, carpeted floor, spotlights to ceiling, radiator.

## EN-SUITE

Suite comprising double walk in shower with power shower, hand wash basin with mixer tap over vanity unit, low flush w.c., fully tiled walls & floor, spotlights to ceiling, heated radiator, double glazed window to rear.

## **BATHROOM**

Suite comprising panelled bath with shower screen, hand wash basin with mixer tap over vanity unit, low flush w.c., fully tiled walls & floor, heated radiator, spotlights to ceiling, double glazed window to front aspect.

### **BEDROOM TWO**

22'7" x 11'7" (6.88m x 3.53m) Double glazed window to rear aspect, V-Lux windows to side aspect, carpeted floor, spotlights to ceiling, radiator, supporting wooden beams.

## **BEDROOM THREE**

15'6" x 11'6" (4.72m x 3.51m) Double glazed window to rear aspect, V-Lux windows to side aspect, carpeted floor, spotlights to ceiling, radiator, supporting wooden beams.

### DRIVE

One allocated parking space.