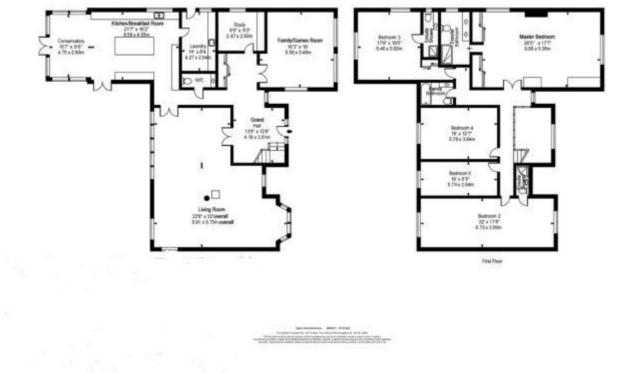

## Clay Hill, Enfield, EN2

Jason Oliver Properties are delighted to offer this breathtaking 5 bedroom detached house with classical proportions, combining contemporary design with exceptionally light and spacious interiors. The property offers grand hall with galleried landing, stunning principal reception, family/games room, contemporary kitchen/breakfast with granite worktops and quality appliances, conservatory, 5 double bedrooms with rural views, family bathroom, ensuite to master bedroom and further 2 en-suites, gated entrance and extensive parking. This property stands in around 21 acres of gardens and grounds, incorporating various outbuildings including stables and enjoys commanding views of Whitewebbs Park and surrounding countryside.