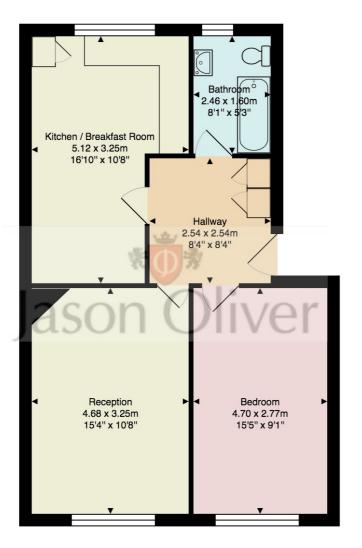

Second Floor

#### Approx. Gross Internal Area: 54.5 m<sup>2</sup> ... 586 ft<sup>2</sup>

All measurements and areas are approximate only.

Dimensions are not to scale. This plan is for guidance
only and must not be relied upon as a statement of fact.

#### **HALLWAY**

8'4" x 8'4" (2.54m x 2.54m) Storage cupboards, carpeted floor, loft hatch.

#### **LOUNGE**

15'4" x 10'8" (4.67m x 3.25m)

Double glazed window to rear, radiator, carpeted floor, coving to ceiling.

#### KITCHEN/DINER

16'10" x 10'8" (5.13m x 3.25m)

Range of wall and base units, integrated electric oven, 4 ring hob extractor fan above, stainless steel sink with mixer tap, space for fridge/ freezer, space and plumbing for washing machine, double glazed windows to front aspect, partly tiled walls, open to diner, lino flooring.

#### **BEDROOM**

15'5" x 9'1" (4.70m x 2.77m)

Double glazed windows to rear aspect, radiator, carpeted floor.

#### **BATHROOM**

8'1" x 5'3" (2.46m x 1.60m) Comprising panelled bath, hand wash basin, low flush w.c., double glazed obscure window to front aspect, fully tiled walls.