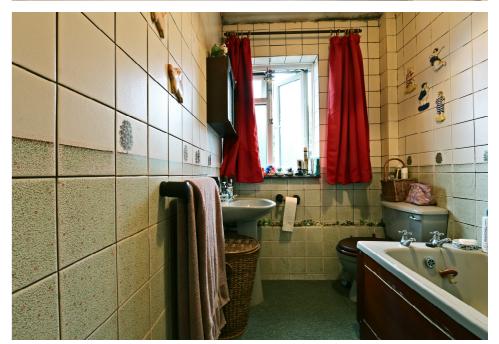

#### **BATHROOM**

8'1" x 5'3" (2.46m x 1.60m) Comprising panelled bath, hand wash basin, low flush w.c., double glazed obscure window to front aspect, fully tiled walls.