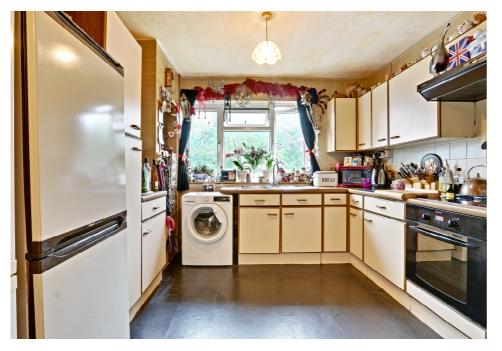

#### KITCHEN/DINER

16'10" x 10'8" (5.13m x 3.25m)

Range of wall and base units, integrated electric oven, 4 ring hob extractor fan above, stainless steel sink with mixer tap, space for fridge/ freezer, space and plumbing for washing machine, double glazed windows to front aspect, partly tiled walls, open to diner, lino flooring.