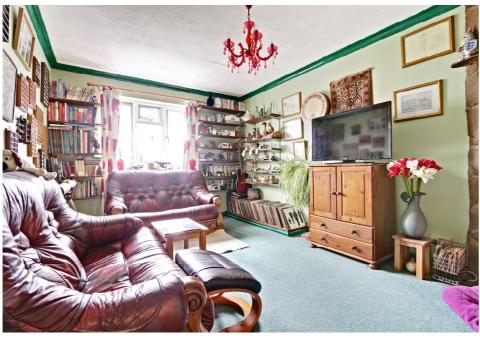

#### **LOUNGE**

15'4" x 10'8" (4.67m x 3.25m)

Double glazed window to rear, radiator, carpeted floor, coving to ceiling.