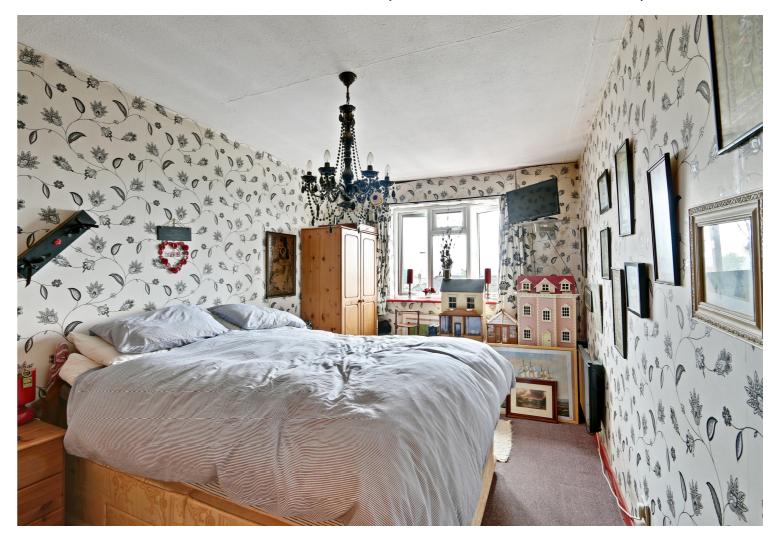

#### **BEDROOM**

15'5" x 9'1" (4.70m x 2.77m)

Double glazed windows to rear aspect, radiator, carpeted floor.