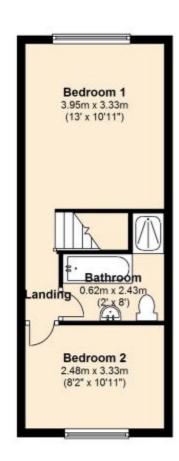

## First Floor

Approx. 28.3 sq. metres (304.2 sq. feet)

Total area: approx. 62.8 sq. metres (675.7 sq. feet)

General: While we endeavour to make our sales particulars fair, accurate and reliable, they are only a general guide to the property and, accordingly, if there is any point which is of particular importance to you, please contact the office and we will be pleased to check the position for you, especially if you are contemplating travelling some distance to view the property. Measurements: These approximate room sizes are only intended as general guidance. You must verify the dimensions carefully before ordering carpets or any built-in furniture. Services: Please note we have not tested the services or any of the equipment or appliances in this property, accordingly we strongly advise prospective buyers to commission their own survey or service reports before finalizing their offer to purchase. THESE PARTICULARS ARE ISSUED IN GOOD FAITH BUT DO NOT CONSTITUTE REPRESENTATIONS OF FACT OR FORM PART OF ANY OFFER OR CONTRACT. THE MATTERS REFERRED TO IN THESE PARTICULARS SHOULD BE INDEPENDENTLY VERIFIED BY PROSPECTIVE BUYERS OR TENANTS. NEITHER JASON OLIVER PROPERTIES LTD NOR ANY OF ITS EMPLOYEES OR AGENTS HAS ANY AUTHORITY TO MAKE OR GIVE ANY REPRESENTATION OR WARRANTY WHATEVER IN RELATION OT THIS PROPERTY.

## The Wells, Southgate, N14

Jason Oliver Properties presents this luxurious two double bedroom mid terraced cottage situated within walking distance to Southgate Tube Station zone 4 (Piccadilly Line), Southgate local amenities including M&S and Southgate leisure centre. The property comprises of hallway, lounge, kitchen with solid oak wooden worktop and including dishwasher and washing machine, dining room, two double bedrooms with newly fitted wardrobes to the master bedroom, bathroom with separate shower cubicle as well as a bath, private garden, private drive providing off street parking for two cars, central heating throughout, security cameras front & back and alarm. The property is offered part furnished or unfurnished. Available now.