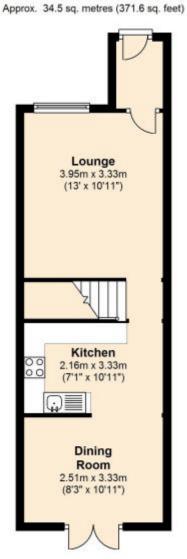

## Ground Floor

## The Wells, Southgate, N14

Jason Oliver Properties presents this luxurious two double bedroom mid terraced cottage situated within walking distance to Southgate Tube Station zone 4 (Piccadilly Line), Southgate local amenities including M&S and Southgate leisure centre. The property comprises of hallway, lounge, kitchen with solid oak wooden worktop and including dishwasher and washing machine, dining room, two double bedrooms with newly fitted wardrobes to the master bedroom, bathroom with separate shower cubicle as well as a bath, private garden, private drive providing off street parking for two cars, central heating throughout, security cameras front & back and alarm. The property is offered part furnished or unfurnished. Available now.